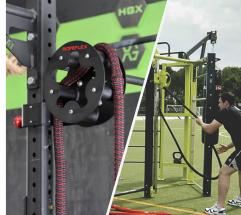

# RX505 € MOUNTABLE ROPE TRAINER **ROPEFLEX® FRICTION RESISTANCE**

### HAND-MADE BRAIDED ROPE

GET A GRIP on our durable and pliable, polyester-weaved rope. Soft on hands and easy-to-clean. Available in black or burgundy-black colors

### STATIONARY OR OPTIONAL **ADJUSTABLE POSITION**

Clamp RX505 to a beam with included hardware, or turn it into adjustable position rope drum with optional rail and adapter

## **USE YOUR RACK WITH OUR ADJUSTABLE** HOOK-ADAPTER FOR FULL BODY WORKOUTS

Optional bracket will allow RX505 to be positioned safely anywhere on the upright beam of an existing rack using 2 inch (50 mm) and up to 3 inch (80 mm) tubing.

Makes the RX505 fully adjustable on almost all racks with easy-quick angle changes while staying SUPER affordable.

ADD-ON

FRAME L: 11" | 28 cm  $\cdot$  W: 8" | 20 cm  $\cdot$  H: 11" | 28 cm WEIGHT 18 lb | 8 kg FRAME COLOR BLACK OR CUSTOM