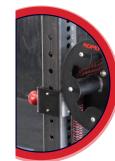

### **RX505 UPRIGHT PULLEY BRACKET**

**MUST-HAVE** 

## **USE YOUR RACK WITH OUR ADJUSTABLE** HOOK-ADAPTER FOR FULL BODY WORKOUTS

Optional bracket will allow RX505 to be positioned safely anywhere on the upright beam of an existing rack using 2 inch (50 mm) and up to 3 inch (80 mm) tubing.