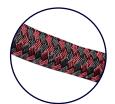

### HAND-MADE BRAIDED ROPE

GET A GRIP on our durable and pliable, polyester-weaved rope. Soft on hands and easy-to-clean. Available in black or burgundy-black colors