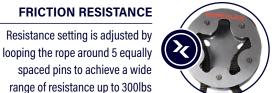

# RX505 € MOUNTABLE ROPE TRAINER **ROPEFLEX® FRICTION RESISTANCE**





### HAND-MADE BRAIDED ROPE

GET A GRIP on our durable and pliable, polyester-weaved rope. Soft on hands and easy-to-clean. Available in black or burgundy-black colors









### STATIONARY OR OPTIONAL **ADJUSTABLE POSITION**

Clamp RX505 to a beam with included hardware, or turn it into adjustable position rope drum with optional rail and adapter





### **RX505 UPRIGHT PULLEY BRACKET**







**MUST-HAVE** 

## **USE YOUR RACK WITH OUR ADJUSTABLE** HOOK-ADAPTER FOR FULL BODY WORKOUTS

Optional bracket will allow RX505 to be positioned safely anywhere on the upright beam of an existing rack using 2 inch (50 mm) and up to 3 inch (80 mm) tubing.

Makes the RX505 fully adjustable on almost all racks with easy-quick angle changes while staying SUPER affordable.

ADD-ON

FRAME L: 11" | 2