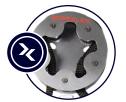

# RX505 € MOUNTABLE ROPE TRAINER **ROPEFLEX® FRICTION RESISTANCE**





### HAND-MADE BRAIDED ROPE

GET A GRIP on our durable and pliable, polyester-weaved rope. Soft on hands and easy-to-clean. Available in black or burgundy-black colors









### STATIONARY OR OPTIONAL **ADJUSTABLE POSITION**

Clamp RX505 to a beam with included hardware, or turn it into adjustable position rope drum with optional rail and adapter





### **RX505 UPRIGHT PULLEY BRACKET**







**MUST-HAVE** 

## **USE YOUR RACK WITH OUR ADJUSTABLE** HOOK-ADAPTER FOR FULL BODY WORKOUTS

Optional bracket will allow RX505 to be positioned safely anywhere on the upright beam of an existing rack using 2 inch (50 mm) and up to 3 inch (80 mm) tubing.

Makes the RX505 fully adjustable on almost all racks with easy-quick angle changes while staying SUPER affordable.

ADD-ON

FRAME L: 11" | 28