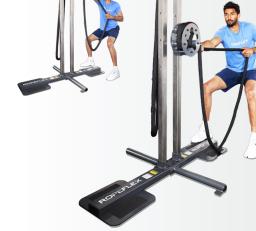

# RX505 € MOUNTABLE ROPE TRAINER **ROPEFLEX® FRICTION RESISTANCE**

### STATIONARY OR OPTIONAL **ADJUSTABLE POSITION**

Clamp RX505 to a beam with included hardware, or turn it into adjustable position rope drum with optional rail and adapter

## **USE YOUR RACK WITH OUR ADJUSTABLE** HOOK-ADAPTER FOR FULL BODY WORKOUTS

Optional bracket will allow RX505 to be positioned safely anywhere on the upright beam of an existing rack using 2 inch (50 mm) and up to 3 inch (80 mm) tubing.

Makes the RX505 fully adjustable on almost all racks with easy-quick angle changes while staying SUPER affordable.

ADD-ON

FRAME L: 11" | 28 cm  $\cdot$  W: 8" | 20 cm  $\cdot$  H: 11" | 28 cm WEIGHT 18 lb | 8 kg FRAME COLOR BLACK OR CUSTOM