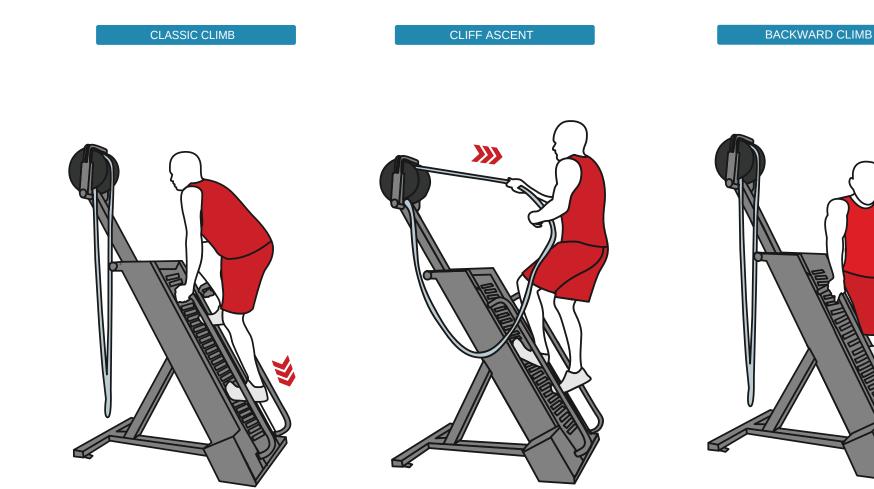

## ROPEFLEX®

While gripping the fixed handles and facing towards the drum, walk up the tread.

Performing an alternating arm climb with the rope, while walking upwards on the tread.

While gripping the handles and facing away from the drum, walk up the tread backwards.