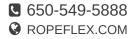

## ROPEFLEX®

While gripping the fixed handles and facing towards the drum, walk up the tread.

Performing an alternating arm climb with the rope, while walking upwards on the tread.

While gripping the handles and facing away from the drum, walk up the tread backwards.