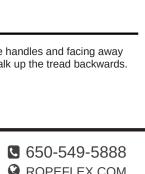

## ROPEFLEX®

While gripping the fixed handles and facing towards the drum, walk up the tread.

Performing an alternating arm climb with the rope, while walking upwards on the tread.

While gripping the handles and facing away from the drum, walk up the tread backwards.