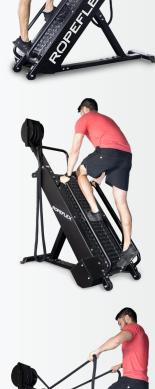

# **REACH NEW HEIGHTS WITH THE APEX TREAD CLIMBING ROPE** TRAINER. TAKE THE CHALLENGE AND MAXIMIZE RESULTS.

### SELECTIVE PROGRESSIVE RESISTANCE

Automatically adjusts resistance based on pulling speed, intensity and rotational direction from 5 to 200lb. Instantly switch from multiple STRENGTH or CARDIO levels without engaging knobs, levers or dials

## INDEPENDENT ASSISTANCE DRIVES

The tread belt is independent of the rope pulling drum and adjusts progressively based upon weight and intensity of the user

### TWO CLIMBING ANGLES

Challenge yourself at a 50° (degree) angle or go extreme with the 60° (degree) configuration

### HAND-MADE BRAIDED ROPE

GET A GRIP on our durable and pliable, polyester-weaved rope. Soft on hands and easy-to-clean. Available in black or burgundy-black colors