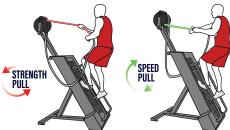

### SELECTIVE PROGRESSIVE RESISTANCE

Automatically adjusts resistance based on pulling speed, intensity and rotational direction from 5 to 200lb. Instantly switch from multiple STRENGTH or CARDIO levels without engaging knobs, levers or dials

### TWO CLIMBING ANGLES

Challenge yourself at a 50° (degree) angle or go extreme with the 60° (degree) configuration