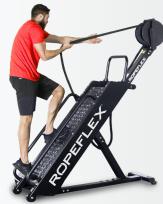

# **REACH NEW HEIGHTS WITH THE APEX TREAD CLIMBING ROPE** TRAINER. TAKE THE CHALLENGE AND MAXIMIZE RESULTS.

### TWO CLIMBING ANGLES

Challenge yourself at a 50° (degree) angle or go extreme with the 60° (degree) configuration