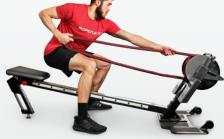

## HAND-MADE BRAIDED ROPE

GET A GRIP on our durable and pliable, polyesterweaved rope. Soft on hands and easy-to-clean. Available in black or burgundy-black colors