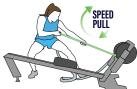

## **SELECTIVE PROGRESSIVE RESISTANCE**

Automatically adjusts resistance based on pulling speed, intensity and rotational direction from 5 to 200lb. Instantly switch from multiple STRENGTH or CARDIO levels without engaging knobs, levers or dials