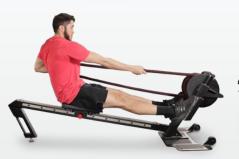

## HAND-MADE BRAIDED ROPE

GET A GRIP on our durable and pliable, polyesterweaved rope. Soft on hands and easy-to-clean. Available in black or burgundy-black colors