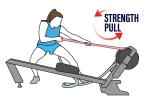

## **SELECTIVE PROGRESSIVE RESISTANCE**

Automatically adjusts resistance based on pulling speed, intensity and rotational direction from 5 to 200lb. Instantly switch from multiple STRENGTH or CARDIO levels without engaging knobs, levers or dials