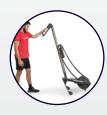

## TRANSPORTABLE & COMPACT

Easily move and store using transport wheels. Foot pads and rubber feet provide needed grip during workouts

HORIZONTAL ROWING ROPE TRAINING

LOWER AND UPPER BODY TRAINING.

MACHINE WITH A SLIDING OR SELECTABLE **FIXED SEAT POSITIONS. IDEAL CHOICE FOR** 