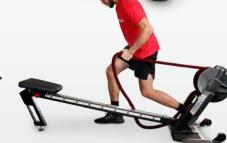

## **SELECTIVE PROGRESSIVE RESISTANCE**

Automatically adjusts resistance based on pulling speed, intensity and rotational direction from 5 to 200lb. Instantly switch from multiple STRENGTH or CARDIO levels without engaging knobs, levers or dials

## HAND-MADE BRAIDED ROPE

GET A GRIP on our durable and pliable, polyesterweaved rope. Soft on hands and easy-to-clean. Available in black or burgundy-black colors

## TRANSPORTABLE & COMPACT

Easily move and store using transport wheels. Foot pads and rubber feet provide needed grip during workouts

HORIZONTAL ROWING ROPE TRAINING

LOWER AND UPPER BODY TRAINING.

MACHINE WITH A SLIDING OR SELECTABLE **FIXED SEAT POSITIONS. IDEAL CHOICE FOR** 