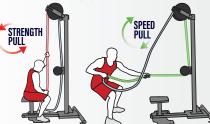

## SELECTIVE PROGRESSIVE RESISTANCE

Automatically adjusts resistance based on pulling speed, intensity and rotational direction from 5 to 200lb. Instantly switch from multiple STRENGTH or CARDIO levels without engaging knobs, levers or dials