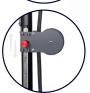

## SELECTIVE PROGRESSIVE RESISTANCE

Automatically adjusts resistance based on pulling speed, intensity and rotational direction from 5 to 200lb. Instantly switch from multiple STRENGTH or CARDIO levels without engaging knobs, levers or dials