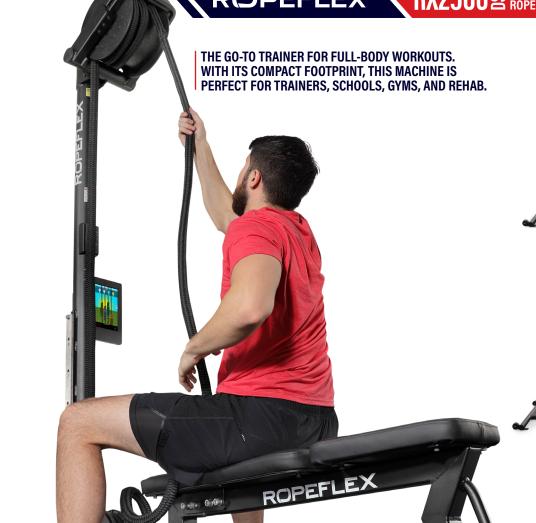

## **HIPERVISION TRAINING APP &** IPAD BRACKET

Exclusive interactive training system for club members, group training, and individuals ADD-ON

\*RXB2 BENCH SHOWN ABOVE DOES NOT COME STANDARD WITH THE RX2500