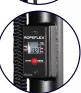

## INTEGRATED LCD DISPLAY

LCD display tracks time, speed (ft/min), distance (total feet pulled), calories, and scan mode. Works independent of HIPERVISION.