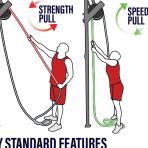

## SELECTIVE PROGRESSIVE RESISTANCE

Automatically adjusts resistance based on pulling speed, intensity and rotational direction from 5 to 200lb. Instantly switch from multiple STRENGTH or CARDIO levels without engaging knobs, levers or dials