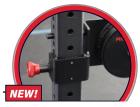

\*1 RXP2 ADJUSTABLE PULLEY \*2 RXP3 UPRIGHT PULLEY BRACKET NEW!

PTIONS

FRAME L: 13" | 33 cm • W: 13" | 33 cm • H: 16" | 41 cm WEIGHT 45 lb 20 kg FRAME COLOR BLACK OR CUSTOM

**SPECS** 

MADE IN USA

### TREMENDOUSLY VERSATILE, ATTACH TO RACKS, **RIGS, WALLS, CONVERT UNUSED SPACE INTO A** FUNCTIONAL, EXCITING WORKOUT STATION.

**RXP3 UPRIGHT PULLEY BRACKET UNIVERSAL ADAPTOR - FITS MOST RACKS** 

· Fully adjustable pulley for all angle pulls