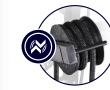

## HAND-MADE BRAIDED ROPE

GET A GRIP on our durable and pliable, polyester-weaved rope. Soft on hands and easy-to-clean. Available in black or burgundy-black colors