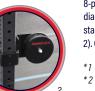

#### **ADJUSTABLE MUST-HAVE** PULLEYS

Easy add-on to any upright post. Available as a complete rail system that enables 8-positions for horizontal, diagonal and bottom-up exercises (photo 1) OR stand-alone bracket with safety pull pin (photo 2). One machine, full-body workout ADD-ON

\*1 RXP2 ADJUSTABLE PULLEY \*2 RXP3 UPRIGHT PULLEY BRACKET NEW!

PTIONS

FRAME L: 13" | 33 cm • W: 13" | 33 cm • H: 16" | 41 cm WEIGHT 45 lb 20 kg FRAME COLOR BLACK OR CUSTOM

**SPECS** 

MADE IN USA