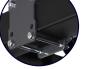

#### **ADJUSTABLE MUST-HAVE** PULLEYS

Easy add-on to any upright post. Available as a complete rail system that enables 8-positions for horizontal, diagonal and bottom-up exercises (photo 1) OR stand-alone bracket with safety pull pin (photo 2). One machine, full-body workout ADD-ON

\*1 RXP2 ADJUSTABLE PULLEY \*2 RXP3 UPRIGHT PULLEY BRACKET NEW!

PTIONS

FRAME L: 13" | 33 cm • W: 13" | 33 cm • H: 16" | 41 cm WEIGHT 45 lb 20 kg FRAME COLOR BLACK OR CUSTOM

**SPECS** 

MADE IN USA