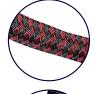

## HAND-MADE BRAIDED ROPE

GET A GRIP on our durable and pliable, polyester-weaved rope. Soft on hands and easy-to-clean. Available in black or burgundy-black colors