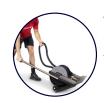

# **TRANSPORTABLE** & COMPACT

Transport wheels and moving wand makes for convenient mobility and storage. Very small footprint