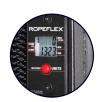

# INTEGRATED LCD DISPLAY

LCD display tracks time, speed (ft/min), distance (total feet pulled), calories, and scan mode. Works independent of HIPERVISION