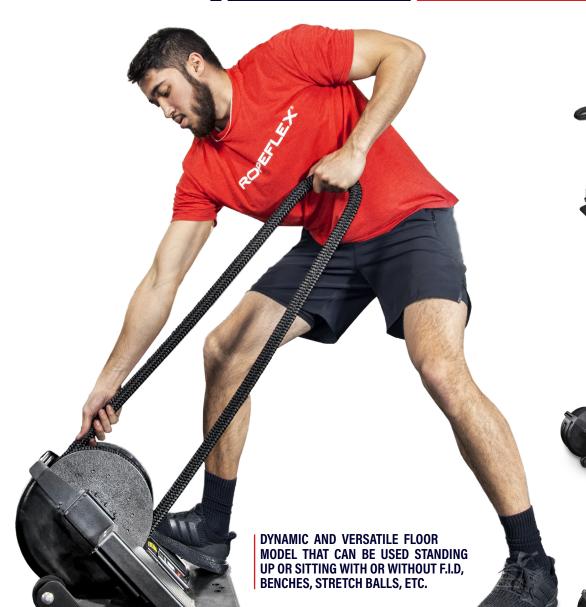

#### **HAND-MADE BRAIDED ROPE**

GET A GRIP on our durable and pliable, polyesterweaved rope. Soft on hands and easy-to-clean. Available in black or burgundy-black colors