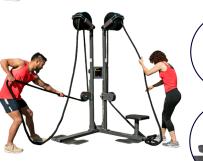

speed, intensity and rotational direction from 5 to 200lb. Instantly switch from multiple STRENGTH or CARDIO levels without engaging knobs, levers or dials

### HAND-MADE BRAIDED ROPE

GET A GRIP on our durable and pliable, polyesterweaved rope. Soft on hands and easy-to-clean. Available in black or burgundy-black colors

# **ADJUSTABLE PULLEY**

8-position pop-pin enables vertical, horizontal & diagonal pull configurations for a full body workout

#### HIPERVISION TRAINING APP & IPAD MINI 5 BRACKET

Included exclusive interactive training system for club members, group training, and individuals

## INTEGRATED LCD DISPLAY

LCD display tracks time, speed (ft/min), distance (total feet pulled), calories, and scan mode. Works independent of HIPERVISION