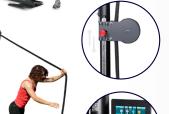

# **ADJUSTABLE PULLEY**

8-position pop-pin enables vertical, horizontal & diagonal pull configurations for a full body workout