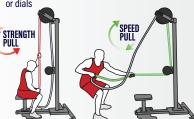

speed, intensity and rotational direction from 5 to 200lb. Instantly switch from multiple STRENGTH or CARDIO levels without engaging knobs, levers or dials