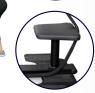

#### ADA COMPLIANT REMOVABLE SEAT

ADA compliant removable seat for accessible access

\*RXB2 BENCH SHOWN ABOVE DOES NOT COME STANDARD WITH THE RX2500

FRAME L: 50" | 127CM • W: 72" | 183CM • H: 91" | 231CM WEIGHT 280 lb 127 kg FRAME COLOR BLACK OR CUSTOM