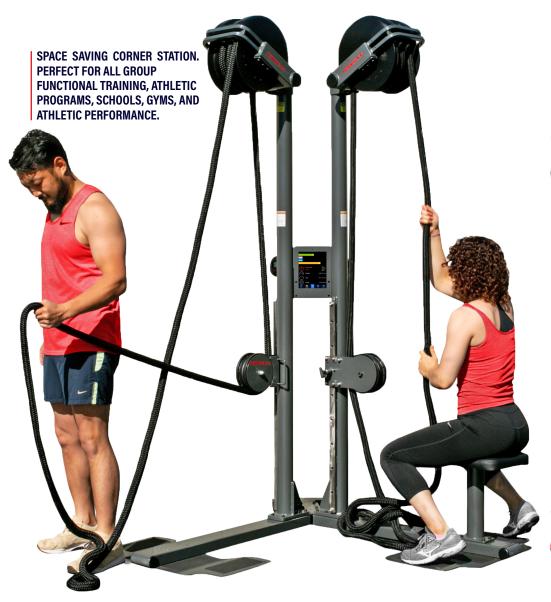

#### HIPERVISION TRAINING APP & IPAD MINI 5 BRACKET

Included exclusive interactive training system for club members, group training, and individuals

## INTEGRATED LCD DISPLAY

LCD display tracks time, speed (ft/min), distance (total feet pulled), calories, and scan mode. Works independent of HIPERVISION

#### ADA COMPLIANT REMOVABLE SEAT

ADA compliant removable seat for accessible access

\*RXB2 BENCH SHOWN ABOVE DOES NOT COME STANDARD WITH THE RX2500

FRAME L: 50" | 127CM • W: 72" | 183CM • H: 91" | 231CM WEIGHT 280 lb 127 kg FRAME COLOR BLACK OR CUSTOM