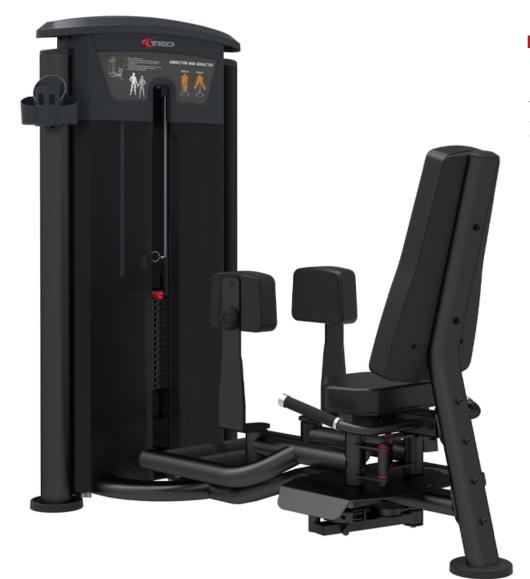

## 7015-G2 | SIGNATURE SERIES | HIP ABDUCTION/ADDUCTION

The TKO Signature G2 Series line of multi-stack equipment provides a high quality and versatile product with a simple design to enhance the user workout and ensure a worry-free product in your facility. This piece is space-efficient and easy to use, all while offering a multi-user experience, making it perfect for facilities large and small.

## **FEATURES & BENEFITS**

The tower facing design allows for privacy and weight stack selection from a comfortable reclined seated position

Swiveling thigh pads and rang of motion control allow for dual exercises: Abductor and Adductor