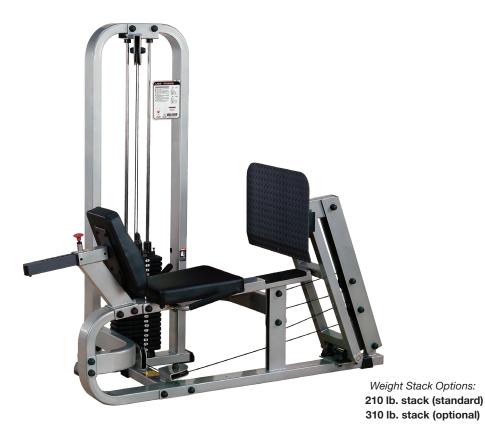

## SLP500G2 Leg Press

A machine of enormous power and durability. True to Body-Solid tradition, this is no ordinary Leg Press Machine—it uses sophisticated pillow block and sealed ball-bearings for precision alignment and friction-free movement. This allows you to achieve higher performance results. Advanced design reduces spinal compression while allowing full range-of-motion in a natural biomechanical movement. Fully adjustable DuraFirm™ back pad with an ergonomically designed two position press plate accommodates all-size users for a complete Leg and Calf workout. For truly enormous muscle capacity, look no further than this machine. It's designed to last—even under the most strenuous routines.

Weight: 555 lbs.

Dimensions: 75"L x 32"W x 72"H

## **Special Features**

- 2" x 4" high-tensile strength steel
- Nylon-coated, self-lubricating, aircraft-quality steel cables
- Fiberglass reinforced nylon pulleys with v-grooved channels.
- Machine drilled weight plates with oversize nylon bushings