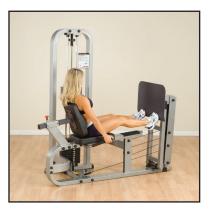

## SLP500G2 Leg Press

A machine of enormous power and durability. True to Body-Solid tradition, this is no ordinary Leg Press Machine—it uses sophisticated pillow block and sealed ball-bearings for precision alignment and friction-free movement. This allows you to achieve higher performance results. Advanced design reduces spinal compression while allowing full range-of-motion in a natural biomechanical movement. Fully adjustable DuraFirm™ back pad with an ergonomically designed two position press plate accommodates all-size users for a complete Leg and Calf workout. For truly enormous muscle capacity, look no further than this machine. It's designed to last—even under the most strenuous routines.