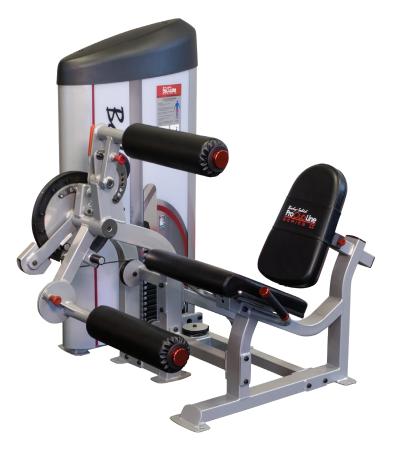

## **S2LEC** Pro Clubline Series II Leg Extension & Leg Curl

Body-Solid Procheline

## **S2LEC** Series II Leg Extension & Leg Curl

The leg extension is a vital movement in strengthening your quads and patellar ligament giving your knee added stability.

The leg curl trains the often-neglected hamstrings protecting you from injury, increasing leg strength, greater flexibility and relief from back pain.

## **Special Features**

- Performs two most important leg exercise from one comfortable position
- Strengthen quads, glutes, hamstrings
- Transition between movements simple and easy
- Standard weight stack 160lb (73kg) with optional 235lb (107kg) upgrade
- 2"x3" 11-gauge steel mainframe