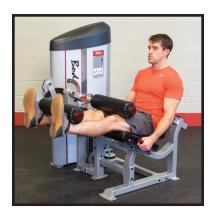

## **S2LEC** Series II Leg Extension & Leg Curl

The leg extension is a vital movement in strengthening your quads and patellar ligament giving your knee added stability.

The leg curl trains the often-neglected hamstrings protecting you from injury, increasing leg strength, greater flexibility and relief from back pain.

Strengthen your quadriceps muscles with the leg extension exercise and work your glutes and hamstring muscles with the leg curl. The transition between the two movements is simple and easy, allowing you maximum time for your workout.