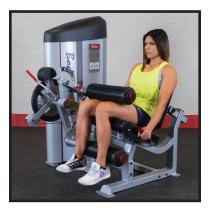

## **S2LEC** Series II Leg Extension & Leg Curl

The leg extension is a vital movement in strengthening your quads and patellar ligament giving your knee added stability.

The leg curl trains the often-neglected hamstrings protecting you from injury, increasing leg strength, greater flexibility and relief from back pain.

Strengthen your quadriceps muscles with the leg extension exercise and work your glutes and hamstring muscles with the leg curl. The transition between the two movements is simple and easy, allowing you maximum time for your workout.