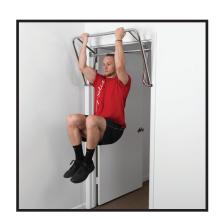

## **Doorway Chinning Bar**

Uniquely designed PUB34 Doorway Chinning Bar is constructed of heavy gauge reinforced steel. Multi-use design is large and sturdy enough for the big boys. Quickly and easily mounts to doorway frame. Infinitely adjustable from 29" to 38" in width and extends a full 10" out and away from doorway frame for head clearance when doing full-range pull-ups. Convenient lift-out design for easy storage. Includes mounting hardware. Capacity: 300 lbs.

## **Special Features**

- Extends a full 10" out
- Adjustable from 29" to 38" in width
- Use with Cannonball Grips, Dog Bone Grip, Nunchuck Grips, Inversion Boots, Ab Slings
- Mounts securely in doorways
- Capacity: 300 lbs.