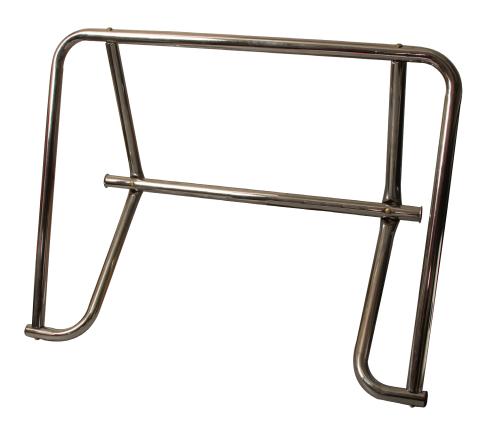

## **Doorway Chinning Bar**

Uniquely designed PUB34 Doorway Chinning Bar is constructed of heavy gauge reinforced steel. Multi-use design is large and sturdy enough for the big boys. Quickly and easily mounts to doorway frame. Infinitely adjustable from 29" to 38" in width and extends a full 10" out and away from doorway frame for head clearance when doing full-range pull-ups. Convenient lift-out design for easy storage. Includes mounting hardware. Capacity: 300 lbs.

## **Special Features**

- Extends a full 10" out
- Adjustable from 29" to 38" in width
- Use with Cannonball Grips, Dog Bone Grip, Nunchuck Grips, Inversion Boots, Ab Slings
- Mounts securely in doorways
- Capacity: 300 lbs.