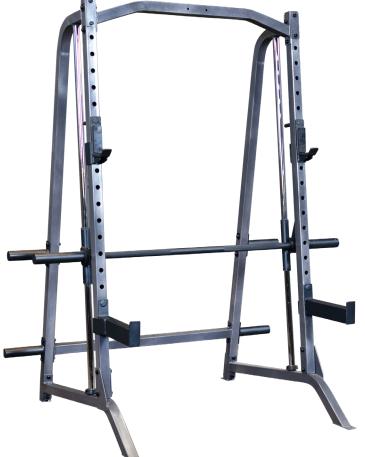

## **PSM200**Smith Machine

Weights and collars sold separately

PLT200 Lat Attachment

## PSM200 Smith Machine

Elevate your home gym with the Body-Solid PSM200 Smith Machine. This versatile machine combines a Smith Machine with a free-weight half rack, offering biomechanically accurate movements and heavy-duty safety features like catches and multiple lockout points. Perform squats, presses, lunges, and more, or add the optional Lat Attachment for pulldowns, curls, and other exercises. Take your workouts to the next level with the Powerline PSM200.

## **Special Features**

- Safety catches to prevent injuries
- Use as a free-weight rack or smith machine
- Accommodates 2" Olympic plates only
- Four integrated plate horns for storage
- Smith bar features 12 lockout points
- J-cup and safety spotters feature 12 adjustments every 3"
- Optional PLT200 Lat Attachment Available
- Weight Capacity: 400 lbs.