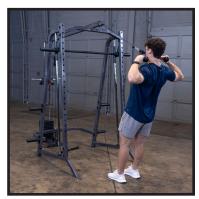

## PSM200 Smith Machine

Elevate your home gym with the Body-Solid PSM200 Smith Machine. This versatile machine combines a Smith Machine with a free-weight half rack, offering biomechanically accurate movements and heavy-duty safety features like catches and multiple lockout points. Perform squats, presses, lunges, and more, or add the optional Lat Attachment for pulldowns, curls, and other exercises. Take your workouts to the next level with the Powerline PSM200.

## **Special Features**

- Safety catches to prevent injuries
- Use as a free-weight rack or smith machine
- Accommodates 2" Olympic plates only
- Four integrated plate horns for storage
- Smith bar features 12 lockout points
- J-cup and safety spotters feature 12 adjustments every 3"
- Optional PLT200 Lat Attachment Available
- Weight Capacity: 400 lbs.