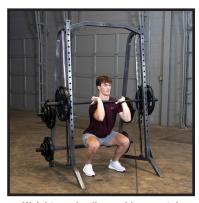

## PSM200 Smith Machine

Elevate your home gym with the Body-Solid PSM200 Smith Machine. This versatile machine combines a Smith Machine with a free-weight half rack, offering biomechanically accurate movements and heavy-duty safety features like catches and multiple lockout points. Perform squats, presses, lunges, and more, or add the optional Lat Attachment for pulldowns, curls, and other exercises. Take your workouts to the next level with the Powerline PSM200.

## **Special Features**

- Safety catches to prevent injuries
- Use as a free-weight rack or smith machine
- Accommodates 2" Olympic plates only
- Four integrated plate horns for storage
- Smith bar features 12 lockout points
- J-cup and safety spotters feature 12 adjustments every 3"
- Optional PLT200 Lat Attachment Available
- Weight Capacity: 400 lbs.