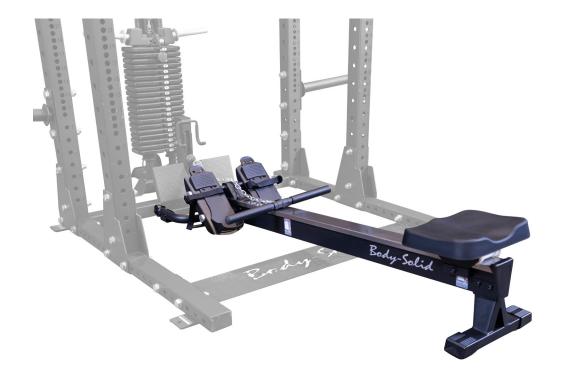

### GROW Rower Attachment

Increase functionality to your existing home gyms, pulleys, and cable machines while adding low-impact, calorieburning indoor rowing to your workout routine with the Body-Solid GROW Rower Attachment.

The GROW attachment quickly installs to several low pulley stations and adds high-intensity cardio workout capabilities to your weight machines, power racks, and more.

The GROW is compatible with numerous Body-Solid gyms, power racks, lat attachments, and functional trainers. Visit the GROW product page on BodySolid.com for a complete list of compatible units.