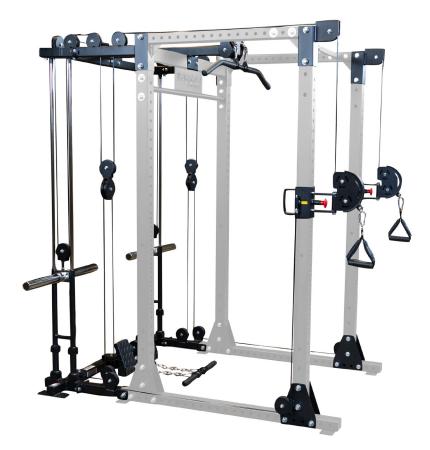

#### **Power Rack Functional Trainer**

Maximize your workout space and experience the benefits of free-weight-based power rack workouts, cable-based functional trainer workouts, and lat pulldowns with the Body-Solid GPRFT Power Rack Functional Trainer Attachment. This add-on efforlessly integrates with the Body-Solid GPR400 Power Rack and offers diverse workout routines while saving precious gym floor space.

### **Special Features**

- Compatible only with the Body-Solid GPR400 Power Rack
- Three-in-one: power rack, functional trainer & lat pulldown machine
- Front swivel 180 degrees and adjust up and down the rack
- Up to 40 adjustments per side
- Dual lat pulldown and dual low pulleys for unlimited workout variety