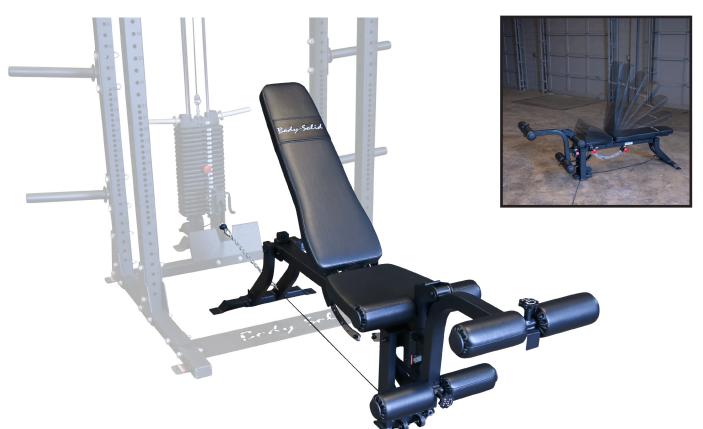

### GLEG Adjustable Bench with Cabled Leg Developer

The Body-Solid GLEG Adjustable Bench with Cabled Leg Developer is a versatile gym equipment that combines an adjustable bench and leg developer.

This convenient tool can be used on existing weight stack machines and attached to most low pulley stations, providing a broader range of exercises.

The leg developer cam provides consistent resistance throughout the entire range of motion, allowing users to perform leg curls and extensions quickly and effectively.

# **Special Features**

- Installs on low pulley station
- 5 Seat pad angles of 0°, 5°, 10°, 15°, and 30°
- 7 Back pad angles of 0°, 15°, 30°, 45°, 60°, 75°, and 85°
- Weight Capacity: 600 lbs.
- Transport wheels