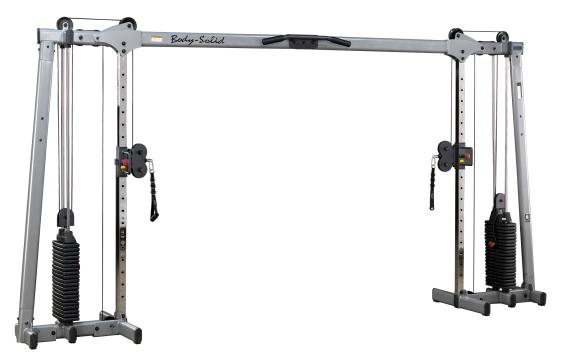

### **Deluxe Cable Crossover**

Sturdy and stable, the newly designed Body-Solid GDCC250 Deluxe Cable Crossover lets you exercise virtually every major muscle group in your body. Interchangeable cable handles provide an unlimited number of possibilities for all experience levels, and the extra wide and tall mainframe provides you with easy access to an endless array of high and low pulley exercises

With 20 independent height adjustments and 180° cable positioning for frictionless guidance in all directions, the Body-Solid GDCC250 is one of the most versatile and functional machines manufactured today.

## **Special Features**

- 11gauge, 2" x 4" oval tubing
- Electrostatically applied powder coat finish
- 4.8mm diameter spun steel aircraft cables
- 19 independent height adjustments
- 180° cable positioning
- Two 160 lb. weight stacks (weight ratio is 1:2)
- High-density foam rubber handgrip handles
- Dual position pull-up bar