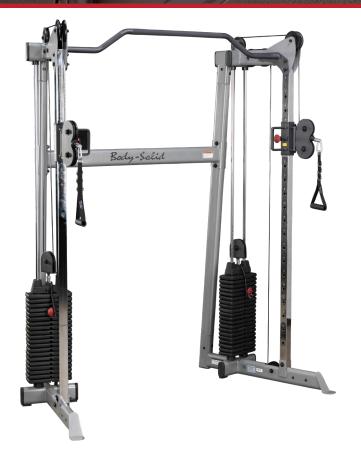

### **Functional Training Center**

Unrestricted multiple planes of motion approximate the muscle activity required for many of the activities you do in everyday life. The Body-Solid GDCC200 features ergonomically designed adjustments and interchangeable cable handles engineered to put hundreds of strength-building exercises within your grasp.

With a space-saving footprint, dual independent weight stacks and user-friendly ergonomics, the GDCC200 Functional Training Center isolates an unbeatable value in today's advanced fitness market.

From cable crossovers and shoulder presses to pull-ups, leg kickbacks and everything in between, make a motion to improve your core, build your strength and increase your endurance with the Body-Solid GDCC200.

## **Special Features**

- 11gauge, 2" x 4" oval tubing
- Electrostatically applied powder coat finish
- 4.8mm diameter spun steel aircraft cables
- 19 independent height adjustments
- 180° cable positioning
- Two 160 lb. weight stacks (weight ratio is 1:2)
- High-density foam rubber handgrip handles
- Dual position pull-up bar