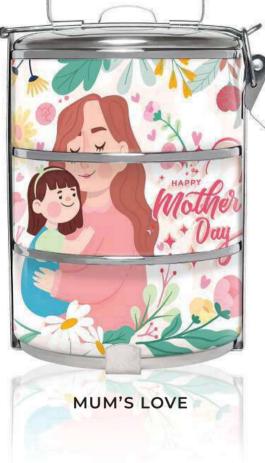

## SCANDINAVIAN CHRISTMAS FOLKS

Christmas

COLLECTION

X'MAS COPPER DEER

Mother's Day COLLECTION

A series of adorable tiffin carriers for your bundle of joy or even for family usage.