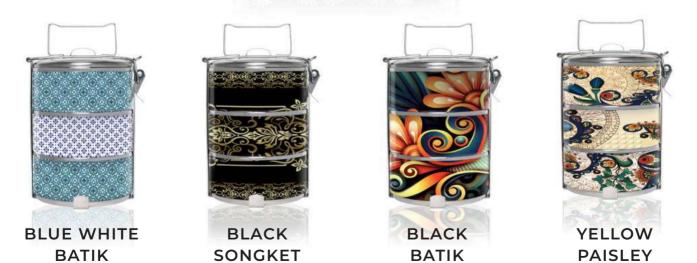

(:

COLLECTION

Anim

COLLECTION

Anim

COLLECTION

Malaysian batik is famous for its geometrical designs, in the sense that the pattern is larger and simpler relying heavily on the brush painting method instead of canting to apply colour to fabric.

INDIAN PAISLEY

15

Elegant, and stylish. Choose from our wide range of patterns. Each one as luxurious as the next.

Royal Scatters

BLACK SCARF

**BLUE SCARF** 

Porcelain motifs are often works of art. Intricate patterns make for beautiful designs.