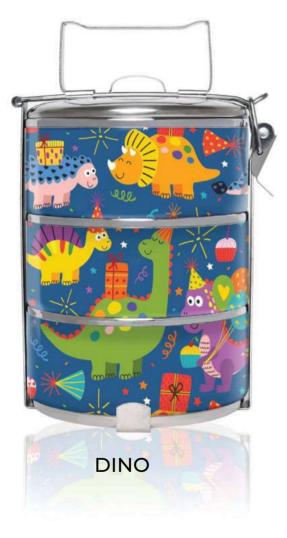

: Cute Kids \*

: Cute Kids \*

An entire series of festive designs for our designer tiffin carriers that will spark your excitment and joy!

Chinese New Year

GOOD FORTUNE PEONY

Chinese New Year

MANDARIN DUCK

Chinese New Year