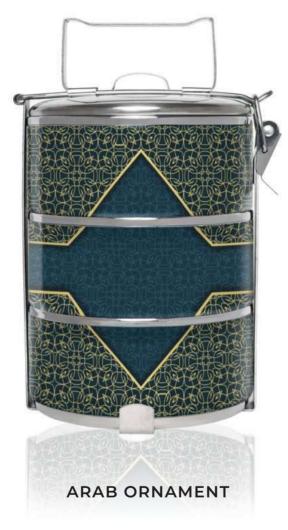

INDIAN PAISLEY

15

Elegant, and stylish. Choose from our wide range of patterns. Each one as luxurious as the next.

Royal Scatters

BLACK SCARF

**BLUE SCARF** 

Porcelain motifs are often works of art. Intricate patterns make for beautiful designs.