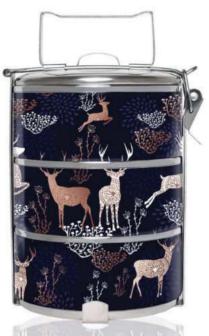

## SCANDINAVIAN CHRISTMAS FOLKS

Christmas

COLLECTION

X'MAS COPPER DEER

Mother's Day COLLECTION

A series of adorable tiffin carriers for your bundle of joy or even for family usage.