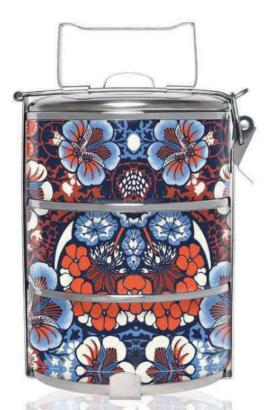

#### So what do the different variants mean?

Flowers symbolize love, wisdom, faith, and beauty. The Flowers Collection assembles elegant designs that elevate your tiffin carriers to the next level.

Flower

COLLECTION

NYONA BLUE FLOWER

PURPLE FLOWER

Flower

COLLECTION

JAPANESE PEONY

ABSTRACT FLORA

HIBISCUS GARDEN

CHINESE FLORA

Flower

COLLECTION

LILY

**FLOWER** 

**FLORA** 

Flower

COLLECTION

Flower

COLLECTION

ROSELLA'S DREAM

BLUE BATIK FLOWER

FLORAL GARDEN

Flower

COLLECTION

One of BDARI's aim is to instil a sense of love towards the environment. The Animals Collection reminds us that we are sharing this Earth and we should strive to preserve all life.