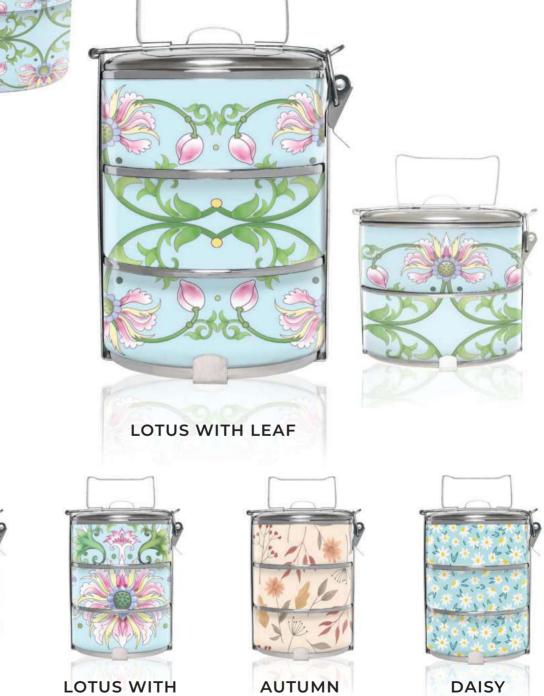

#### So what do the different variants mean?

Flowers symbolize love, wisdom, faith, and beauty. The Flowers Collection assembles elegant designs that elevate your tiffin carriers to the next level.

Flower