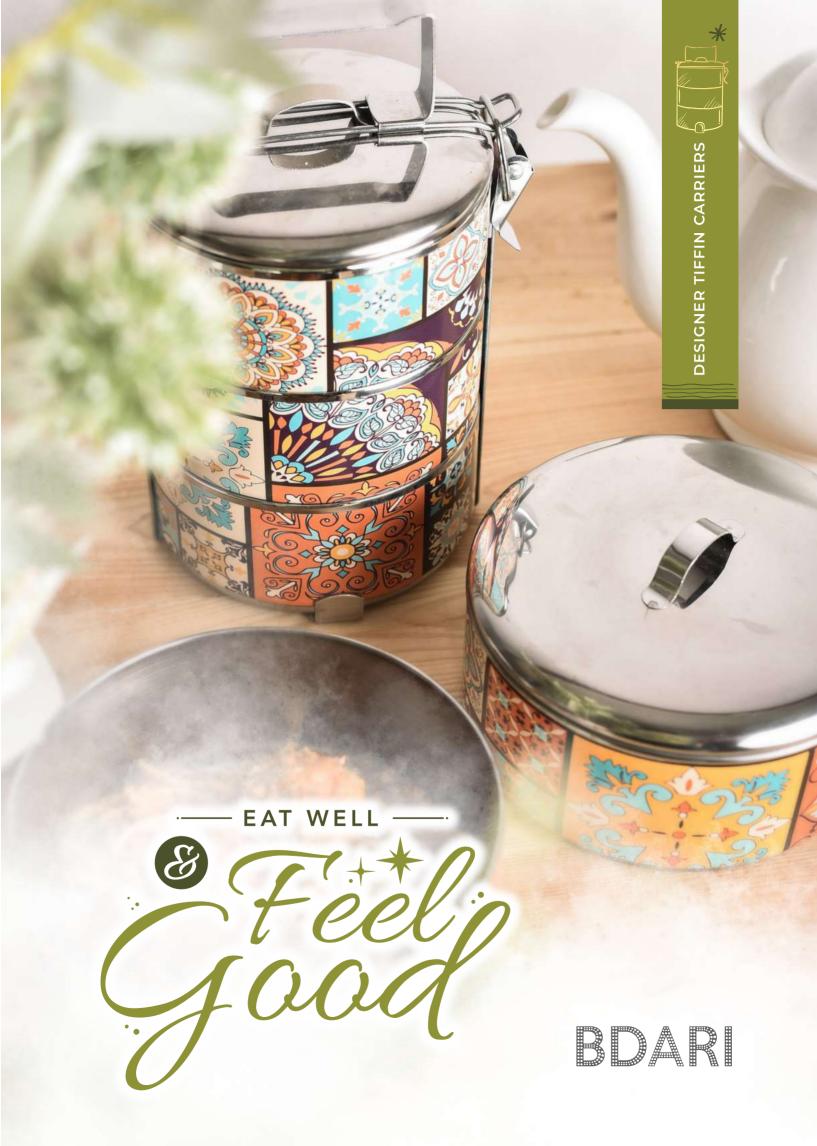

Tiffin carriers are a kind of lunch box used widely in Asia. Originally from India, the usage has spread and has become a common type of food container in Malaysia. The traditional tiffin carrier would usually be made of either wood or bamboo held together with a bracket or tied together with cloth. Nowadays, the modern tiffin carrier is made of stainless steel and is able to keep food warm and secure for consumption up to hours later. Our tiffin carriers are also decorated beautifully making them a statement piece. The tiffin carriers have evolved into the perfect gift as it is not only practical, it is also aesthetically pleasing.

# **BDAR** designer tiffin carriers

**BDARI Designer Tiffin Carriers (DTCs)** are made from high quality material protected with an aesthetic layer of highly durable, waterproof and UV-proof vinyl. To accomodate all purposes, the DTCs come in different variants of 3 different sizes.