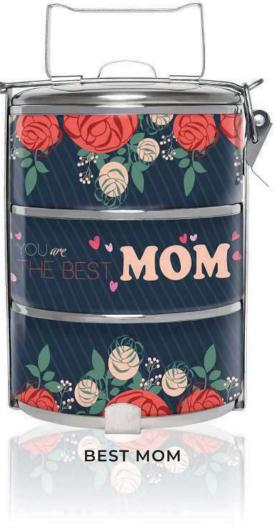

## SCANDINAVIAN CHRISTMAS FOLKS

Christmas

COLLECTION

X'MAS COPPER DEER

Mother's Day COLLECTION

A series of adorable tiffin carriers for your bundle of joy or even for family usage.