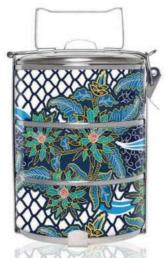

(:

COLLECTION

Anim

COLLECTION

Anim

COLLECTION

Malaysian batik is famous for its geometrical designs, in the sense that the pattern is larger and simpler relying heavily on the brush painting method instead of canting to apply colour to fabric.

INDIAN PAISLEY

15

Elegant, and stylish. Choose from our wide range of patterns. Each one as luxurious as the next.

Royal Scatters

BLACK SCARF

**BLUE SCARF** 

Porcelain motifs are often works of art. Intricate patterns make for beautiful designs.