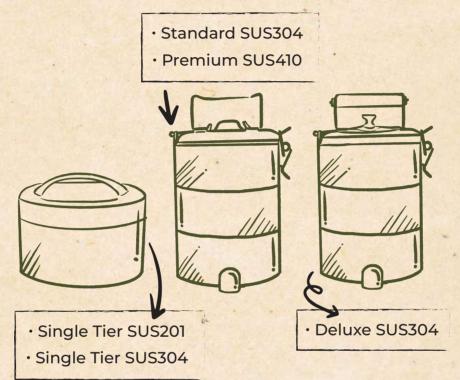

Standard, Premium, and Deluxe variants are available in 2-tiers and 3-tiers.

| STANDARD                                                                                                                                                          | PREMIUM                                                                                                              | DELUXE                                                                                                                                             |
|-------------------------------------------------------------------------------------------------------------------------------------------------------------------|----------------------------------------------------------------------------------------------------------------------|----------------------------------------------------------------------------------------------------------------------------------------------------|
| The DTCs are made<br>from stainless steel<br>and are efficient for<br>immediate<br>consumption of<br>food. Great as<br>souvenirs and large<br>quantity purchases. | Made from 304<br>stainless steel.<br>Makes excellent<br>gifts due to the<br>better and<br>sturdier build<br>quality. | This variant is both<br>spill-proof and<br>thermally insulative.<br>Suitable for storing<br>food and liquids for<br>an extended period<br>of time. |
| 12CM & 14CM                                                                                                                                                       |                                                                                                                      | 13.5CM                                                                                                                                             |