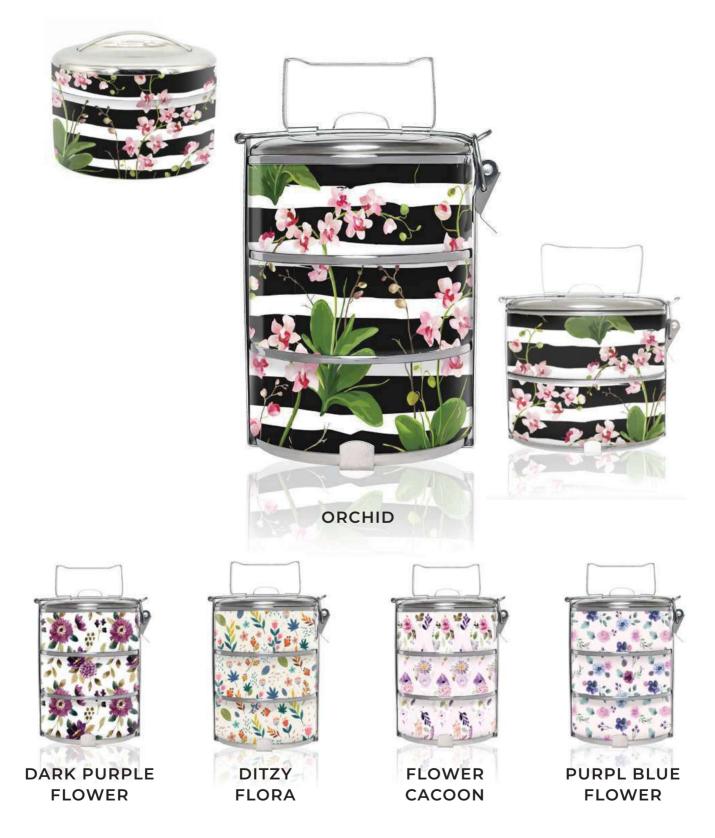

#### So what do the different variants mean?

Flowers symbolize love, wisdom, faith, and beauty. The Flowers Collection assembles elegant designs that elevate your tiffin carriers to the next level.

Flower