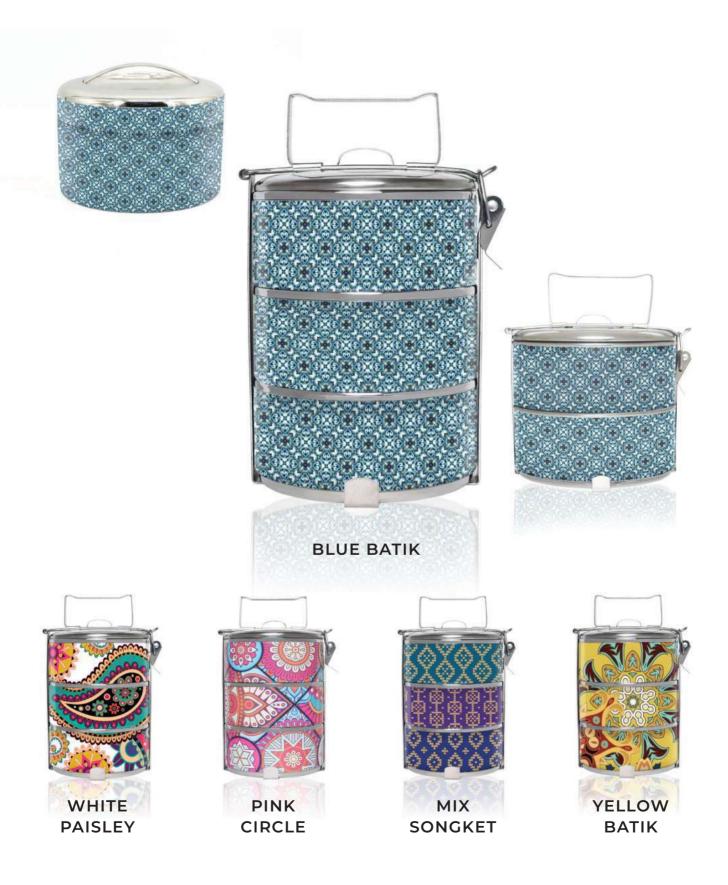

INDIAN PAISLEY

15

Elegant, and stylish. Choose from our wide range of patterns. Each one as luxurious as the next.

Royal Scatters

BLACK SCARF

**BLUE SCARF** 

Porcelain motifs are often works of art. Intricate patterns make for beautiful designs.