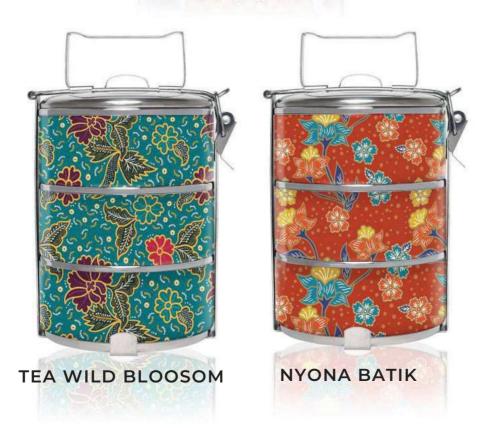

(:

COLLECTION

Anim

COLLECTION

Anim

COLLECTION

Malaysian batik is famous for its geometrical designs, in the sense that the pattern is larger and simpler relying heavily on the brush painting method instead of canting to apply colour to fabric.