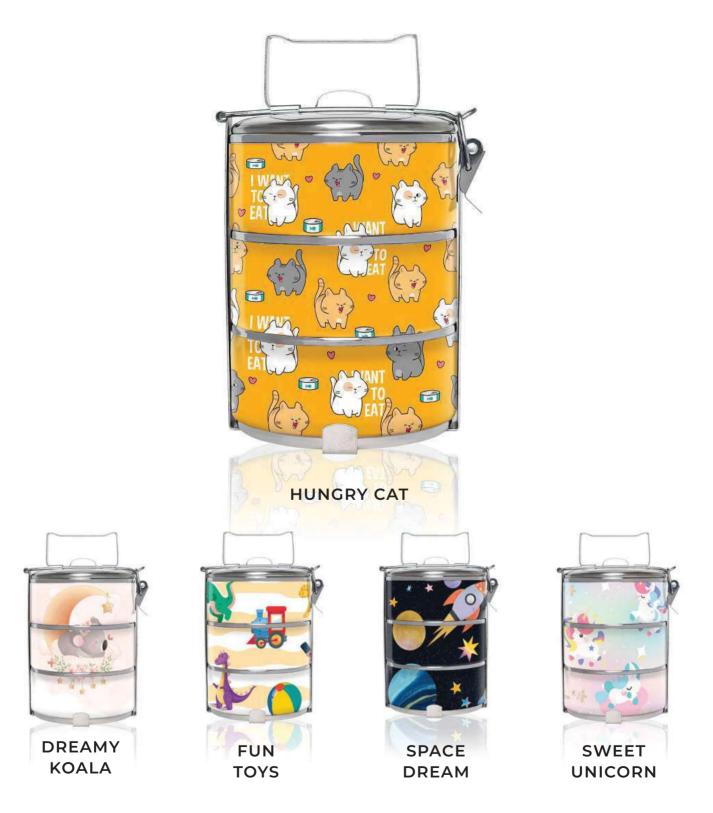

: Cute Kids \*

: Cute Kids \*

An entire series of festive designs for our designer tiffin carriers that will spark your excitment and joy!

Chinese New Year

GOOD FORTUNE PEONY

Chinese New Year

MANDARIN DUCK

Chinese New Year