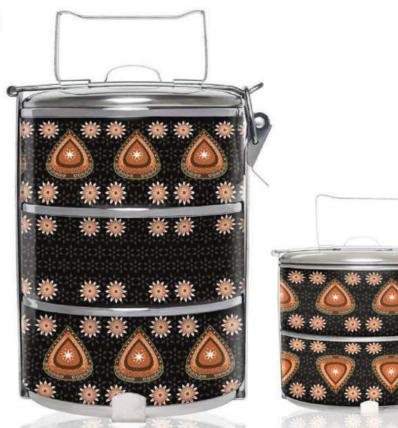

# **BDAR** designer tiffin carriers

**BDARI Designer Tiffin Carriers (DTCs)** are made from high quality material protected with an aesthetic layer of highly durable, waterproof and UV-proof vinyl. To accomodate all purposes, the DTCs come in different variants of 3 different sizes.

Standard, Premium, and Deluxe variants are available in 2-tiers and 3-tiers.

| STANDARD                                                                                                                                                          | PREMIUM                                                                                                              | DELUXE                                                                                                                                             |
|-------------------------------------------------------------------------------------------------------------------------------------------------------------------|----------------------------------------------------------------------------------------------------------------------|----------------------------------------------------------------------------------------------------------------------------------------------------|
| The DTCs are made<br>from stainless steel<br>and are efficient for<br>immediate<br>consumption of<br>food. Great as<br>souvenirs and large<br>quantity purchases. | Made from 304<br>stainless steel.<br>Makes excellent<br>gifts due to the<br>better and<br>sturdier build<br>quality. | This variant is both<br>spill-proof and<br>thermally insulative.<br>Suitable for storing<br>food and liquids for<br>an extended period<br>of time. |
| 12CM & 14CM                                                                                                                                                       |                                                                                                                      | 13.5CM                                                                                                                                             |