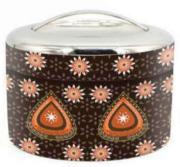

# **BDAR** designer tiffin carriers

**BDARI Designer Tiffin Carriers (DTCs)** are made from high quality material protected with an aesthetic layer of highly durable, waterproof and UV-proof vinyl. To accomodate all purposes, the DTCs come in different variants of 3 different sizes.

Standard, Premium, and Deluxe variants are available in 2-tiers and 3-tiers.

| STANDARD                                                                                                                                                          | PREMIUM                                                                                                              | DELUXE                                                                                                                                             |
|-------------------------------------------------------------------------------------------------------------------------------------------------------------------|----------------------------------------------------------------------------------------------------------------------|----------------------------------------------------------------------------------------------------------------------------------------------------|
| The DTCs are made<br>from stainless steel<br>and are efficient for<br>immediate<br>consumption of<br>food. Great as<br>souvenirs and large<br>quantity purchases. | Made from 304<br>stainless steel.<br>Makes excellent<br>gifts due to the<br>better and<br>sturdier build<br>quality. | This variant is both<br>spill-proof and<br>thermally insulative.<br>Suitable for storing<br>food and liquids for<br>an extended period<br>of time. |
| 12CM & 14CM                                                                                                                                                       |                                                                                                                      | 13.5CM                                                                                                                                             |