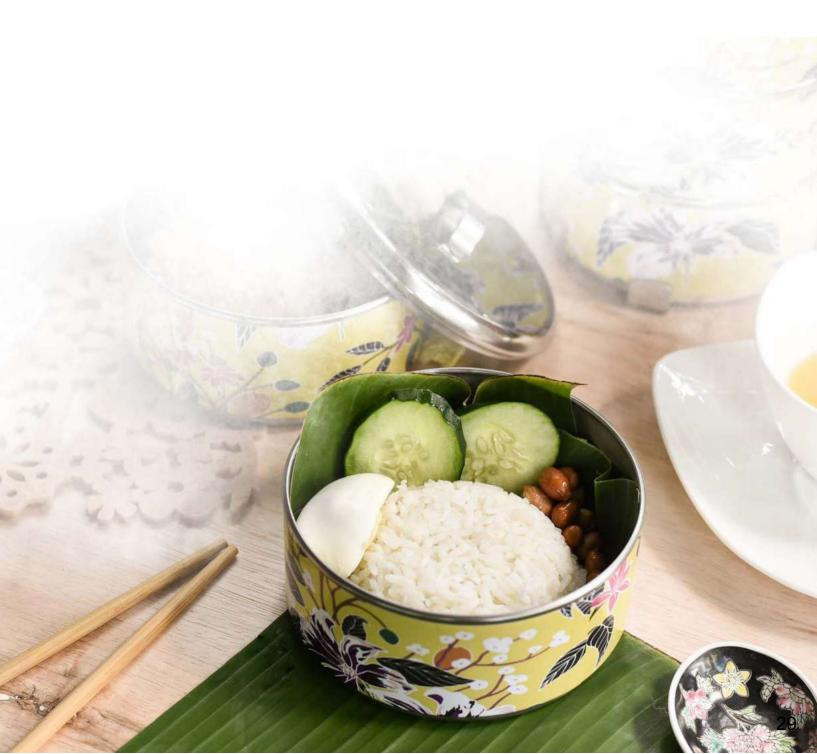

Tiffin carriers are a kind of lunch box used widely in Asia. Originally from India, the usage has spread and has become a common type of food container in Malaysia. The traditional tiffin carrier would usually be made of either wood or bamboo held together with a bracket or tied together with cloth. Nowadays, the modern tiffin carrier is made of stainless steel and is able to keep food warm and secure for consumption up to hours later. Our tiffin carriers are also decorated beautifully making them a statement piece. The tiffin carriers have evolved into the perfect gift as it is not only practical, it is also aesthetically pleasing.

# **BDAR** designer tiffin carriers

**BDARI Designer Tiffin Carriers (DTCs)** are made from high quality material protected with an aesthetic layer of highly durable, waterproof and UV-proof vinyl. To accomodate all purposes, the DTCs come in different variants of 3 different sizes.