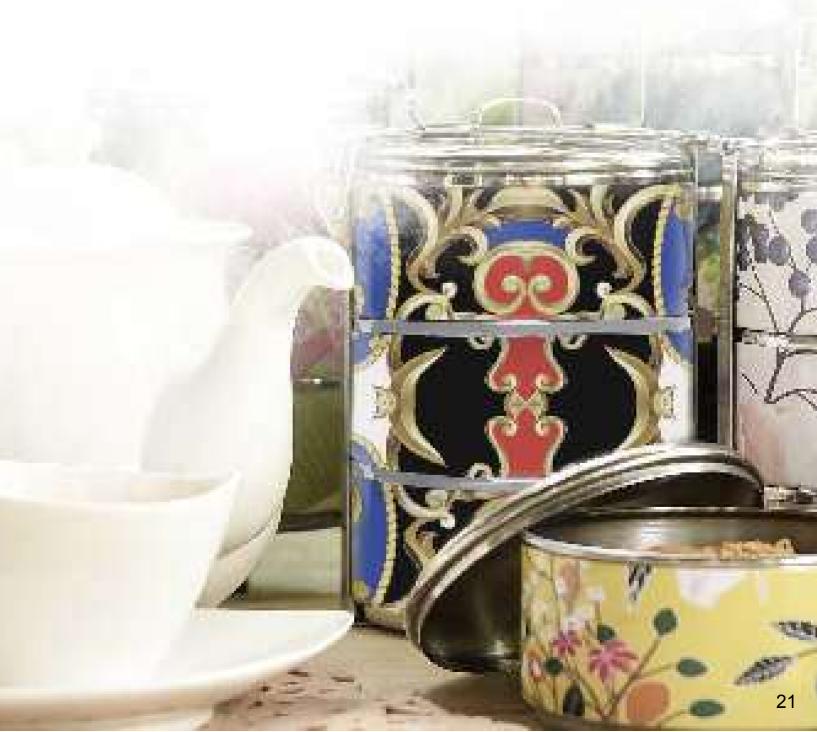

INDIAN PAISLEY

15

Elegant, and stylish. Choose from our wide range of patterns. Each one as luxurious as the next.

Royal Scatters

BLACK SCARF

**BLUE SCARF** 

Porcelain motifs are often works of art. Intricate patterns make for beautiful designs.