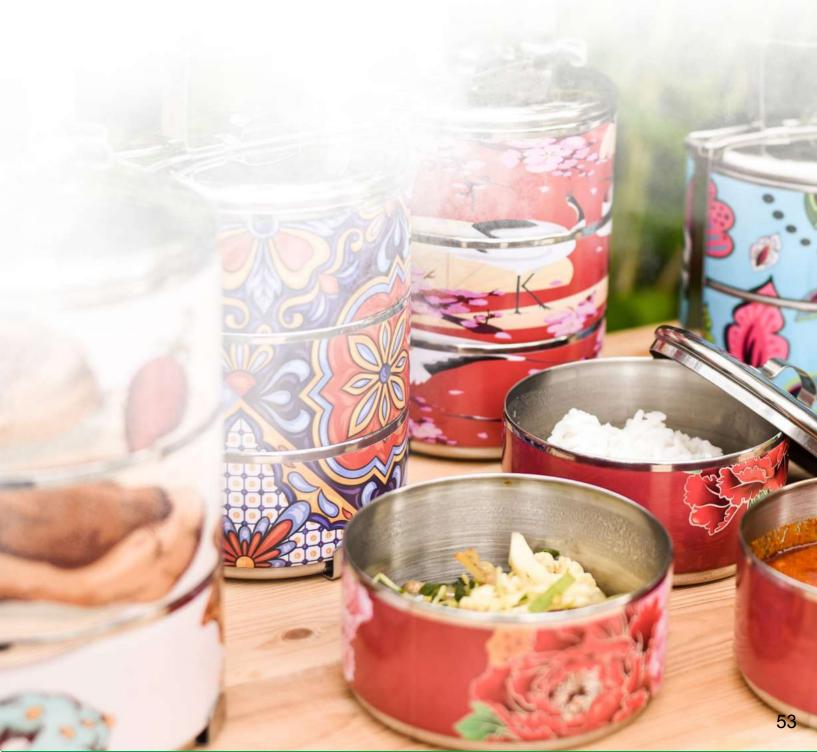

Tiffin carriers are a kind of lunch box used widely in Asia. Originally from India, the usage has spread and has become a common type of food container in Malaysia. The traditional tiffin carrier would usually be made of either wood or bamboo held together with a bracket or tied together with cloth. Nowadays, the modern tiffin carrier is made of stainless steel and is able to keep food warm and secure for consumption up to hours later. Our tiffin carriers are also decorated beautifully making them a statement piece. The tiffin carriers have evolved into the perfect gift as it is not only practical, it is also aesthetically pleasing.

# **BDAR** designer tiffin carriers

**BDARI Designer Tiffin Carriers (DTCs)** are made from high quality material protected with an aesthetic layer of highly durable, waterproof and UV-proof vinyl. To accomodate all purposes, the DTCs come in different variants of 3 different sizes.

Standard, Premium, and Deluxe variants are available in 2-tiers and 3-tiers.

| STANDARD                                                                                                                                                          | PREMIUM                                                                                                              | DELUXE                                                                                                                                             |
|-------------------------------------------------------------------------------------------------------------------------------------------------------------------|----------------------------------------------------------------------------------------------------------------------|----------------------------------------------------------------------------------------------------------------------------------------------------|
| The DTCs are made<br>from stainless steel<br>and are efficient for<br>immediate<br>consumption of<br>food. Great as<br>souvenirs and large<br>quantity purchases. | Made from 304<br>stainless steel.<br>Makes excellent<br>gifts due to the<br>better and<br>sturdier build<br>quality. | This variant is both<br>spill-proof and<br>thermally insulative.<br>Suitable for storing<br>food and liquids for<br>an extended period<br>of time. |
| 12CM & 14CM                                                                                                                                                       |                                                                                                                      | 13.5CM                                                                                                                                             |