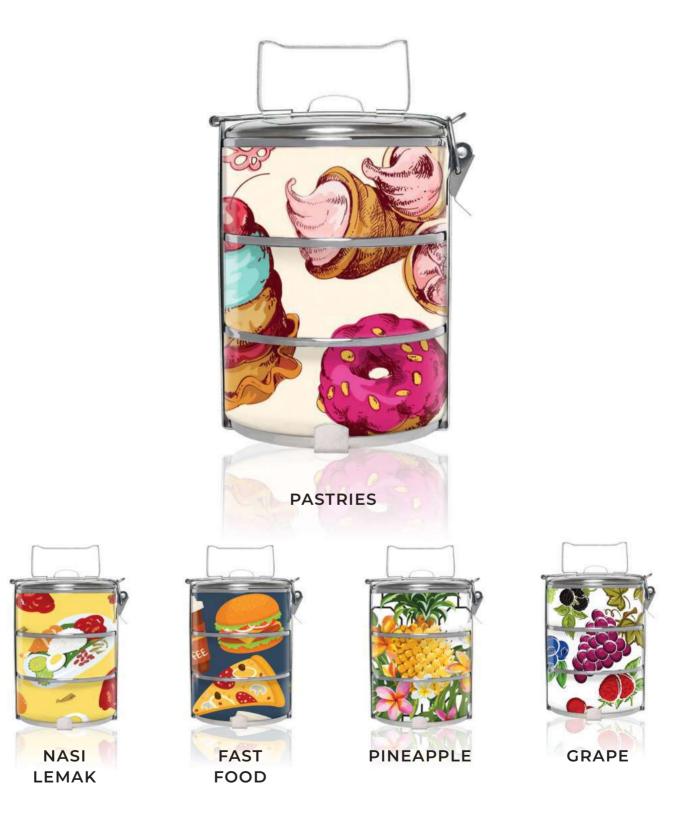

) nt 

COLLECTION

CHINESE

PORCELAIN

COLLECTION

ain 

COLLECTION

Make sure others know that you have food in the DTC: Not only do you store food inside of the DTC, but it also has pictures of food outside of it as well.