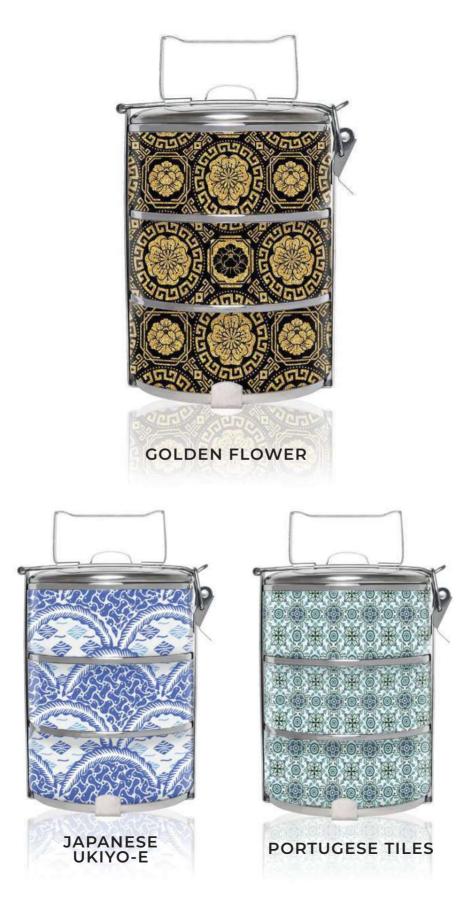

INDIAN PAISLEY

15

Elegant, and stylish. Choose from our wide range of patterns. Each one as luxurious as the next.

Royal Scatters

BLACK SCARF

**BLUE SCARF** 

Porcelain motifs are often works of art. Intricate patterns make for beautiful designs.

) nt 

COLLECTION

CHINESE

PORCELAIN

COLLECTION

ain 

COLLECTION

Make sure others know that you have food in the DTC: Not only do you store food inside of the DTC, but it also has pictures of food outside of it as well.