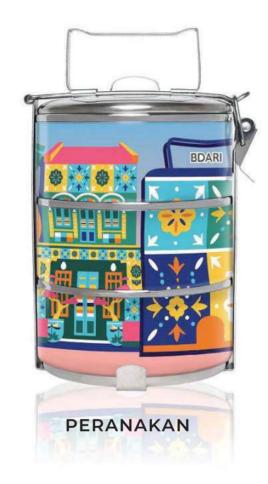

## ORANGE BLUE BLOSSOM

An entire series of festive designs for our designer tiffin carriers that will spark your excitment and joy!

Asiana Vintage

\*

Asiana Vintage COLLECTION

\*

\*

**BDAR** was founded in 2020 and mainly focuses on providing alternatives to the single-use plastic crisis by promoting 'bring your own container' (BYOC) and 'bring your own lunch' (BYOL) concepts. It currently retails through various platforms. BDARI's signature product, Designer Tiffin Carriers, have sold over tens of thousands of units. Through raising awareness towards a healthier "tapau" culture, BDARI aims to not only have its customers eat well, but also feel good while doing it.