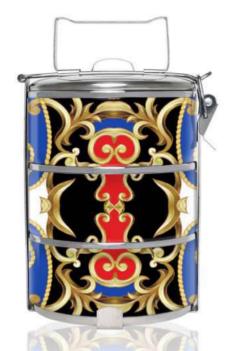

INDIAN PAISLEY

15

Elegant, and stylish. Choose from our wide range of patterns. Each one as luxurious as the next.

Royal Scatters

BLACK SCARF

**BLUE SCARF** 

Porcelain motifs are often works of art. Intricate patterns make for beautiful designs.