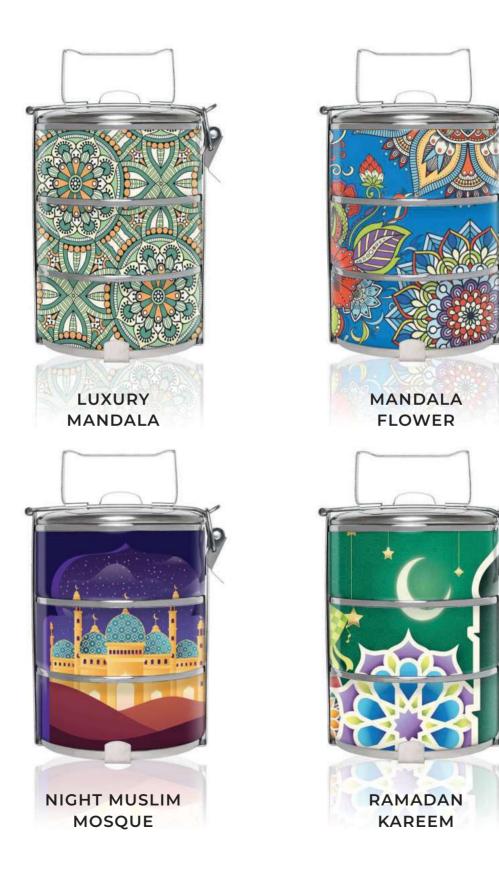

#### So what do the different variants mean?

Flowers symbolize love, wisdom, faith, and beauty. The Flowers Collection assembles elegant designs that elevate your tiffin carriers to the next level.

Flower

COLLECTION

NYONA BLUE FLOWER

PURPLE FLOWER

Flower

COLLECTION

JAPANESE PEONY

ABSTRACT FLORA

HIBISCUS GARDEN

CHINESE FLORA

Flower

COLLECTION

LILY

**FLOWER** 

**FLORA** 

Flower

COLLECTION

Flower

COLLECTION

ROSELLA'S DREAM

BLUE BATIK FLOWER

FLORAL GARDEN

Flower

COLLECTION

One of BDARI's aim is to instil a sense of love towards the environment. The Animals Collection reminds us that we are sharing this Earth and we should strive to preserve all life.