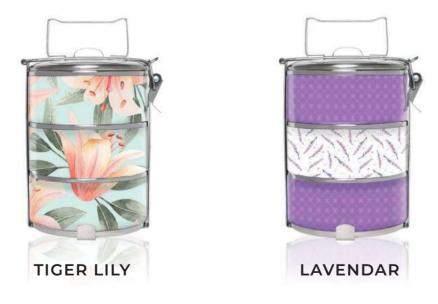

#### So what do the different variants mean?

Flowers symbolize love, wisdom, faith, and beauty. The Flowers Collection assembles elegant designs that elevate your tiffin carriers to the next level.

Flower

COLLECTION

NYONA BLUE FLOWER

PURPLE FLOWER

Flower

COLLECTION

JAPANESE PEONY

ABSTRACT FLORA

HIBISCUS GARDEN

CHINESE FLORA

Flower

COLLECTION

LILY

**FLOWER** 

**FLORA** 

Flower

COLLECTION

Flower

COLLECTION

ROSELLA'S DREAM

BLUE BATIK FLOWER

FLORAL GARDEN

Flower

COLLECTION

One of BDARI's aim is to instil a sense of love towards the environment. The Animals Collection reminds us that we are sharing this Earth and we should strive to preserve all life.