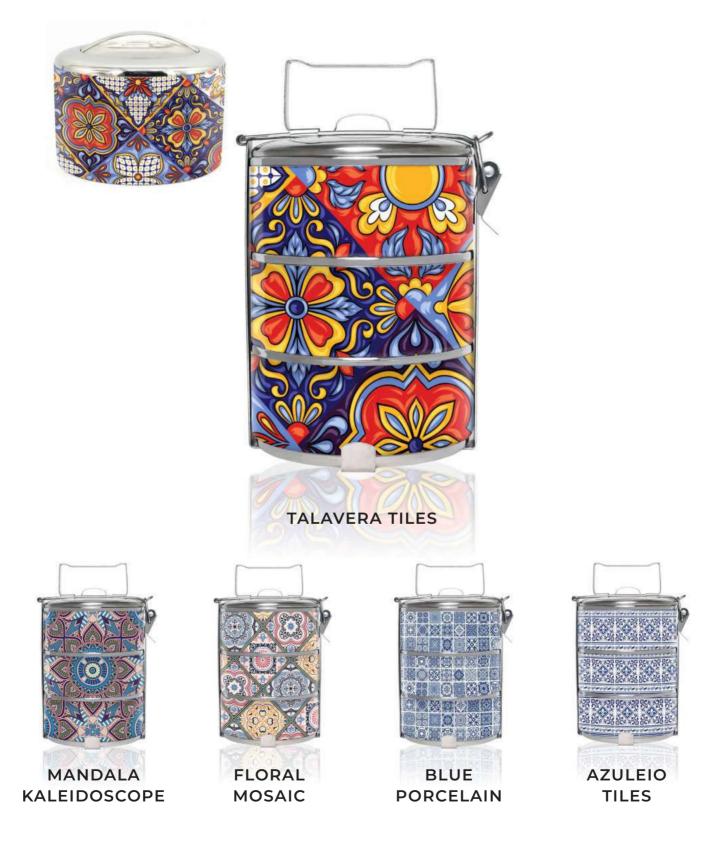

INDIAN PAISLEY

15

Elegant, and stylish. Choose from our wide range of patterns. Each one as luxurious as the next.

Royal Scatters

BLACK SCARF

**BLUE SCARF** 

Porcelain motifs are often works of art. Intricate patterns make for beautiful designs.

) nt 

COLLECTION

CHINESE

PORCELAIN

COLLECTION

ain 

COLLECTION

Make sure others know that you have food in the DTC: Not only do you store food inside of the DTC, but it also has pictures of food outside of it as well.