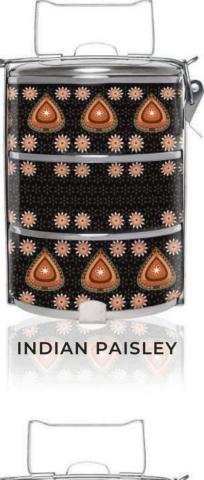

(:

COLLECTION

Anim

COLLECTION

Anim

COLLECTION

Malaysian batik is famous for its geometrical designs, in the sense that the pattern is larger and simpler relying heavily on the brush painting method instead of canting to apply colour to fabric.

INDIAN PAISLEY

15

Elegant, and stylish. Choose from our wide range of patterns. Each one as luxurious as the next.

Royal Scatters

BLACK SCARF

**BLUE SCARF** 

Porcelain motifs are often works of art. Intricate patterns make for beautiful designs.