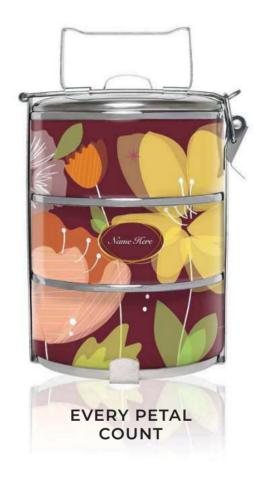

#### So what do the different variants mean?

Flowers symbolize love, wisdom, faith, and beauty. The Flowers Collection assembles elegant designs that elevate your tiffin carriers to the next level.

Flower

COLLECTION

NYONA BLUE FLOWER

PURPLE FLOWER

Flower

COLLECTION

JAPANESE PEONY

ABSTRACT FLORA

HIBISCUS GARDEN

CHINESE FLORA

Flower

COLLECTION

LILY

**FLOWER** 

**FLORA** 

Flower

COLLECTION

Flower

COLLECTION

ROSELLA'S DREAM

BLUE BATIK FLOWER

FLORAL GARDEN

Flower

COLLECTION

One of BDARI's aim is to instil a sense of love towards the environment. The Animals Collection reminds us that we are sharing this Earth and we should strive to preserve all life.