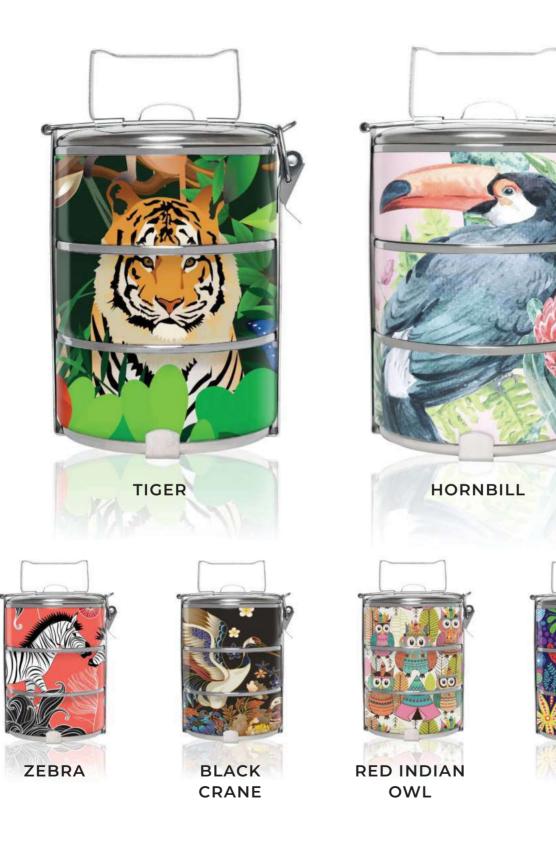

Flower

COLLECTION

ROSELLA'S DREAM

BLUE BATIK FLOWER

FLORAL GARDEN

Flower

COLLECTION

One of BDARI's aim is to instil a sense of love towards the environment. The Animals Collection reminds us that we are sharing this Earth and we should strive to preserve all life.

(:

COLLECTION

Anim

COLLECTION

Anim

COLLECTION

Malaysian batik is famous for its geometrical designs, in the sense that the pattern is larger and simpler relying heavily on the brush painting method instead of canting to apply colour to fabric.