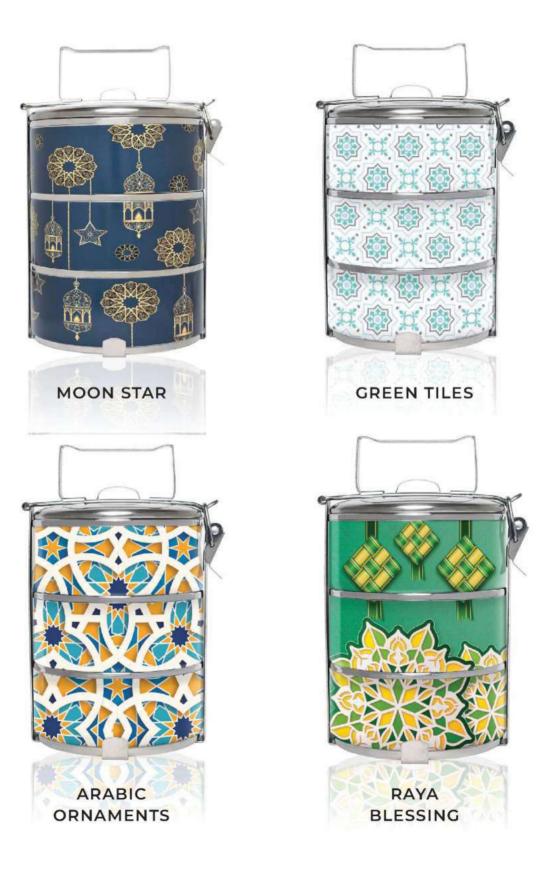

: Cute Kids \*

: Cute Kids \*

An entire series of festive designs for our designer tiffin carriers that will spark your excitment and joy!

Chinese New Year

GOOD FORTUNE PEONY

Chinese New Year

MANDARIN DUCK

Chinese New Year

Chinese New Year

Chinese New Year

Merdeka COLLECTION

Mid Autumn

COLLECTION

Christmas

COLLECTION

GREEN CHRISTMAS