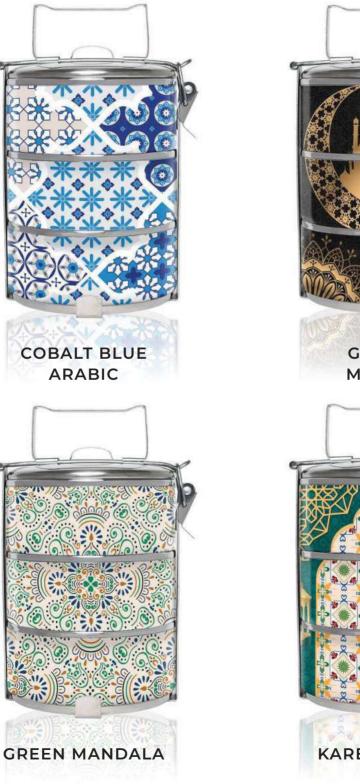

INDIAN PAISLEY

15

Elegant, and stylish. Choose from our wide range of patterns. Each one as luxurious as the next.

Royal Scatters

BLACK SCARF

**BLUE SCARF** 

Porcelain motifs are often works of art. Intricate patterns make for beautiful designs.

) nt 

COLLECTION

CHINESE

PORCELAIN

COLLECTION

ain 

COLLECTION

Make sure others know that you have food in the DTC: Not only do you store food inside of the DTC, but it also has pictures of food outside of it as well.