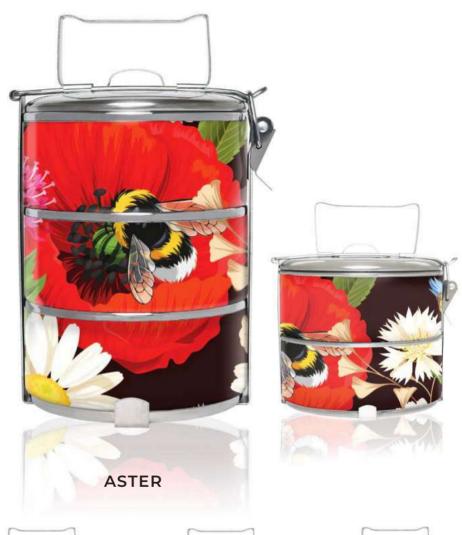

#### So what do the different variants mean?

Flowers symbolize love, wisdom, faith, and beauty. The Flowers Collection assembles elegant designs that elevate your tiffin carriers to the next level.

Flower

COLLECTION

NYONA BLUE FLOWER

PURPLE FLOWER

Flower

COLLECTION

JAPANESE PEONY

ABSTRACT FLORA

HIBISCUS GARDEN

CHINESE FLORA

Flower

COLLECTION

LILY

**FLOWER** 

**FLORA** 

Flower

COLLECTION

Flower

COLLECTION

ROSELLA'S DREAM

BLUE BATIK FLOWER

FLORAL GARDEN

Flower

COLLECTION

One of BDARI's aim is to instil a sense of love towards the environment. The Animals Collection reminds us that we are sharing this Earth and we should strive to preserve all life.