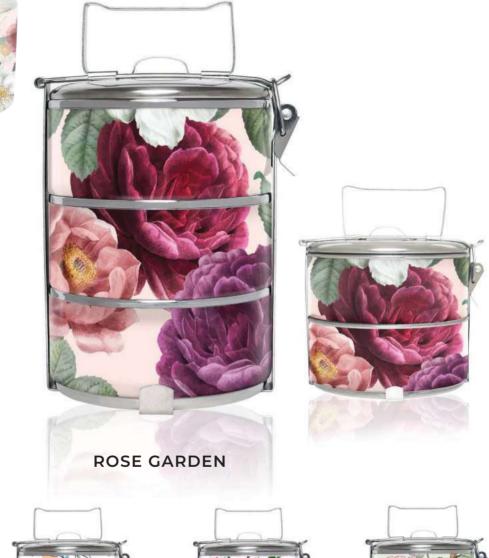

# **BDAR** designer tiffin carriers

**BDARI Designer Tiffin Carriers (DTCs)** are made from high quality material protected with an aesthetic layer of highly durable, waterproof and UV-proof vinyl. To accomodate all purposes, the DTCs come in different variants of 3 different sizes.

Standard, Premium, and Deluxe variants are available in 2-tiers and 3-tiers.

| STANDARD                                                                                                                                                          | PREMIUM                                                                                                              | DELUXE                                                                                                                                             |
|-------------------------------------------------------------------------------------------------------------------------------------------------------------------|----------------------------------------------------------------------------------------------------------------------|----------------------------------------------------------------------------------------------------------------------------------------------------|
| The DTCs are made<br>from stainless steel<br>and are efficient for<br>immediate<br>consumption of<br>food. Great as<br>souvenirs and large<br>quantity purchases. | Made from 304<br>stainless steel.<br>Makes excellent<br>gifts due to the<br>better and<br>sturdier build<br>quality. | This variant is both<br>spill-proof and<br>thermally insulative.<br>Suitable for storing<br>food and liquids for<br>an extended period<br>of time. |
| 12CM & 14CM                                                                                                                                                       |                                                                                                                      | 13.5CM                                                                                                                                             |