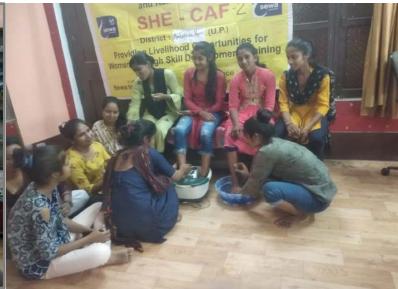

# SHE-CAF Phase 2 - A Glimpse (Uttar Pradesh, Madhya Pradesh, Maharashtra, Gujarat)

Beauty, Bridal Makeup & Mehendi

Yoga and Fitness instructor

Natural farming

Microenterprise - Papads, pickles, bakery knitting