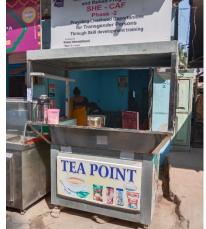

# **SHE-CAF** for Transgender

Garlic peeling unit, Bangalore Karnataka Sai Krupa Hotel, Suraram, Telangana Sweekriti Paper plate, Gheghirghat, West Bengal

20 beneficiaries

5 beneficiaries

8 beneficiaries