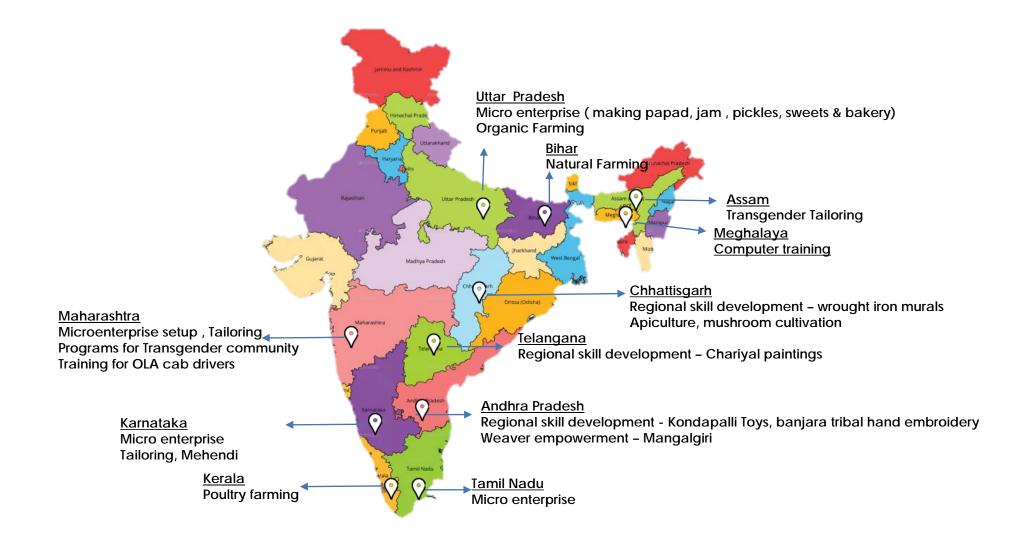

# Target Outreach

15 States

Current Outreach
14 States

- ➤ Target Beneficiaries: Covid impacted women from Urban, Rural & Tribal areas, Transgender community, Migrant workers.
- Proposed programs: Regional skill development(kalamkari art, puppets, dolls, crochet, apiculture, aquaculture, Arni work, medicinal plants etc), weaver empowerment, microenterprise, livestock rearing, skill development trainings(computer, beauty, tailoring, yoga/fitness instructor, tally etc), tribal livelihood, Agri farming etc.
- > CAF 2 Program Start Date: May10,2022
- > Total **Registrations received**: 1545
- Total number of beneficiaries who are undergoing their training: 679
- beneficiaries who have completed their training: 473 (90% beneficiaries are self employed/job placed)

#### **Current Outreach: 14 States**

Karnataka, Kerala, Andhra Pradesh, Telangana, Tamil Nadu, Maharashtra, West Bengal, Rajasthan, Odisha, Madhya Pradesh, Gujarat, Chhattisgarh, Himachal & Uttar Pradesh.

### Ongoing Trainings across States

- Kerala Thrissur; Livestock rearing(goat, poultry), Aquaculture
- Karnataka Bangalore Urban, Chamarajanagar, Hubli; Regional skill development stitching Kaudi blankets, batik printing; Beauty and bridal makeup; Bridal flower making & Arni embroidery; Yoga/Fitness trainer certification; Micro enterprise(Rotti making)
- > Telangana Dorepally; Banjara embroidery
- Andhra Pradesh Pulluru village, Srikalahasti; Regional skill development Kalamkari block and hand painting
- West Bengal Phulia; Weaver empowerment; Nakshikanta embroidery
- **Rajasthan Viratnagar, Bilwari**; Tailoring & embroidery
- Maharashtra Nanded, Palghar; Microenterprise (papad, jam, bakery, pickles and powders), tailoring, bags making
- Odisha villages of Chandaka block of Khordha district; Live stock rearing (Goat rearing), mushroom cultivatio
- Uttar Pradesh Ayodhya, Gorakhpur; Bakery training, digital literacy
- Madhya Pradesh Singhrauli; Natural farming
- Gujarat Kutch, Bhuj, Khavda and Lakhpat Microenterprise (making products from cow dung and cow milk), embroidery; stitching; bandhej, making mud work products;
- > Tamil Nadu Tiruvannamalai ; weaver support
- Chattisgarh Taragaon village, Bastar; Sisal fibre handicraft, wrought iron idols
- Himachal Kangra; Tailoring, micro enterprise (noddle making)
- Transgender Bangalore Urban, Telangana, West Bengal; Mirco enterprise (Sai Krupa Hotel, Sweekriti paper plate, garic peeling and packing)