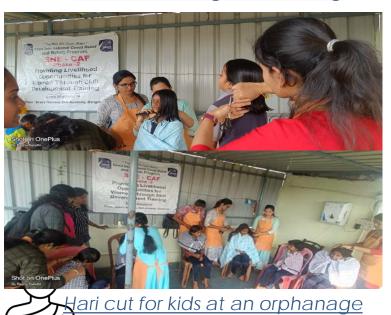

## **Group Activities by our beneficiaries:**

Organized volunteer programs amongst beneficiaries to instill Sewa Manobhavana and build a community network.
Few activities:

| Volunteering Activity by CAF beneficiaries                                                                                                                                           | Beneficiaries @ Location             |
|--------------------------------------------------------------------------------------------------------------------------------------------------------------------------------------|--------------------------------------|
| Visited old age homes and orphanages and provided free services to all senior citizens and children. By beneficiaries completing beauty and wellness training                        | Bangalore Urban, Karnataka           |
| Visited vulnerable community and served home cooked food. By beneficiaries undergoing papad/pickle/bakery classes and Aquaculture                                                    | Nanded, Maharashtra; Trissur, Kerala |
| Tour organized for beneficences to visit AP government run Kalamkari exhibition to understand & gain knowledge about Kalmakari art & heritage, knowledge on market linkages          | SriKalahasti, Andhra Pradesh         |
| Beneficiary participation in save the soil campaign. Beneficiaries enrolled in natural farming visited surrounding villages to participate in save soil campaign                     | Singhrauli, Madhya Pradesh           |
| Activities in schools by our SHE-CAF beneficiaries: Yoga and fitness classes for students, Teaching art and craft, diya painting, cooking without fire, menstrual camps for students | Across multiple locations            |