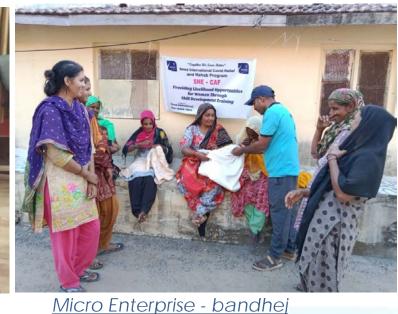

### Ongoing Trainings across States

- Kerala Thrissur; Livestock rearing(goat, poultry), Aquaculture
- Karnataka Bangalore Urban, Chamarajanagar, Hubli; Regional skill development stitching Kaudi blankets, batik printing; Beauty and bridal makeup; Bridal flower making & Arni embroidery; Yoga/Fitness trainer certification; Micro enterprise(Rotti making)
- > Telangana Dorepally; Banjara embroidery
- Andhra Pradesh Pulluru village, Srikalahasti; Regional skill development Kalamkari block and hand painting
- West Bengal Phulia; Weaver empowerment; Nakshikanta embroidery
- **Rajasthan Viratnagar, Bilwari**; Tailoring & embroidery
- Maharashtra Nanded, Palghar; Microenterprise (papad, jam, bakery, pickles and powders), tailoring, bags making
- Odisha villages of Chandaka block of Khordha district; Live stock rearing (Goat rearing), mushroom cultivatio
- Uttar Pradesh Ayodhya, Gorakhpur; Bakery training, digital literacy
- Madhya Pradesh Singhrauli; Natural farming
- Gujarat Kutch, Bhuj, Khavda and Lakhpat Microenterprise (making products from cow dung and cow milk), embroidery; stitching; bandhej, making mud work products;
- > Tamil Nadu Tiruvannamalai ; weaver support
- Chattisgarh Taragaon village, Bastar; Sisal fibre handicraft, wrought iron idols
- Himachal Kangra; Tailoring, micro enterprise (noddle making)
- Transgender Bangalore Urban, Telangana, West Bengal; Mirco enterprise (Sai Krupa Hotel, Sweekriti paper plate, garic peeling and packing)