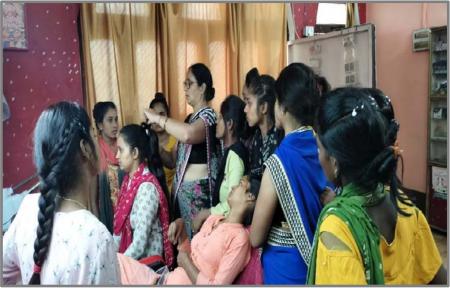

# SHE-CAF Phase 2 - A Glimpse (Karnataka, Telangana, Tamil Nadu, Andhra)

Regional Skill development - Kaudi blankets

<u>Regional Skill development - Arni Work</u>

Microenterprise - Bridal Flower making

Regional skill - Kalamkari , banjara embroidery