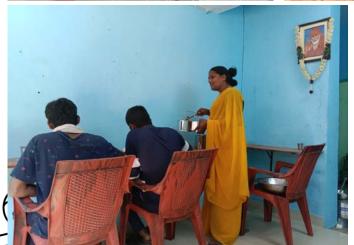

# **SHE-CAF** for Transgender

Garlic peeling unit, Bangalore Karnataka Sai Krupa Hotel, Suraram, Telangana Sweekriti Paper plate, Gheghirghat, West Bengal

20 beneficiaries

5 beneficiaries

8 beneficiaries