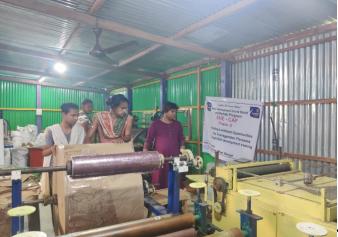

# **SHE-CAF** for Transgender

Garlic peeling unit, Bangalore Karnataka Sai Krupa Hotel, Suraram, Telangana Sweekriti Paper plate, Gheghirghat, West Bengal

20 beneficiaries

5 beneficiaries

8 beneficiaries