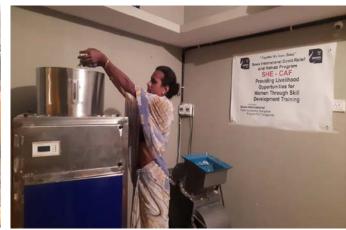

# SHE-CAF Phase 2 - A Glimpse (Uttar Pradesh, Madhya Pradesh, Maharashtra, Gujarat)

Beauty, Bridal Makeup & Mehendi

Yoga and Fitness instructor

Natural farming

Microenterprise - Papads, pickles, bakery knitting