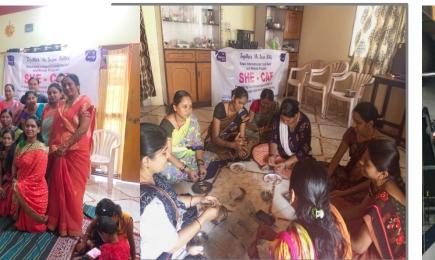

# SHE-CAF Phase 2 - A Glimpse (Karnataka, Telangana, Tamil Nadu, Andhra)

Regional Skill development - Kaudi blankets

<u>Regional Skill development - Arni Work</u>

Microenterprise - Bridal Flower making

Regional skill - Kalamkari , banjara embroidery