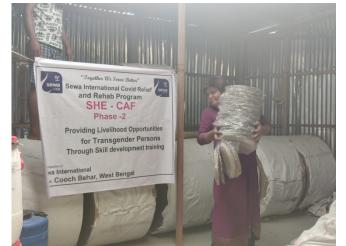

# **SHE-CAF** for Transgender

Garlic peeling unit, Bangalore Karnataka Sai Krupa Hotel, Suraram, Telangana Sweekriti Paper plate, Gheghirghat, West Bengal

20 beneficiaries

5 beneficiaries

8 beneficiaries