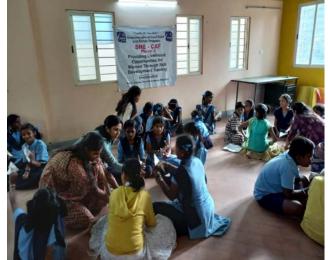

## **Group Activities by our beneficiaries:**

Organized volunteer programs amongst beneficiaries to instill Sewa Manobhavana and build a community network.
Few activities:

| Volunteering Activity by CAF beneficiaries                                                                                                                                           | Beneficiaries @ Location             |
|--------------------------------------------------------------------------------------------------------------------------------------------------------------------------------------|--------------------------------------|
| Visited old age homes and orphanages and provided free services to all senior citizens and children. By beneficiaries completing beauty and wellness training                        | Bangalore Urban, Karnataka           |
| Visited vulnerable community and served home cooked food. By beneficiaries undergoing papad/pickle/bakery classes and Aquaculture                                                    | Nanded, Maharashtra; Trissur, Kerala |
| Tour organized for beneficences to visit AP government run Kalamkari exhibition to understand & gain knowledge about Kalmakari art & heritage, knowledge on market linkages          | SriKalahasti, Andhra Pradesh         |
| Beneficiary participation in save the soil campaign. Beneficiaries enrolled in natural farming visited surrounding villages to participate in save soil campaign                     | Singhrauli, Madhya Pradesh           |
| Activities in schools by our SHE-CAF beneficiaries: Yoga and fitness classes for students, Teaching art and craft, diya painting, cooking without fire, menstrual camps for students | Across multiple locations            |

# Talent Hunt: Cross Leveraging talented SHE-CAF beneficiaries in other Sewa programs

- **Kanpur**, **Ayodhya**, UP Few of our talented SHE-CAF beneficiaries are volunteering in Menstrual awareness camps across schools.
- Bangalore, Karnataka Few beneficiaries from Bangalore urban and chmarajanagar are conducting weekly art and craft worships a underprivileged schools. Sewa will be regularly conducting these free classes for high school students till April 2023. Beneficiaries undergoing yoga and fitness certification are conducting yoga and fitness classes for students in an underprivileged school
   Nanded, Maharashtra Few beneficiaries who completed papad/pickle/baking classes are conducting bi-monthly cooking without fire classes & craft classes in nearby schools.