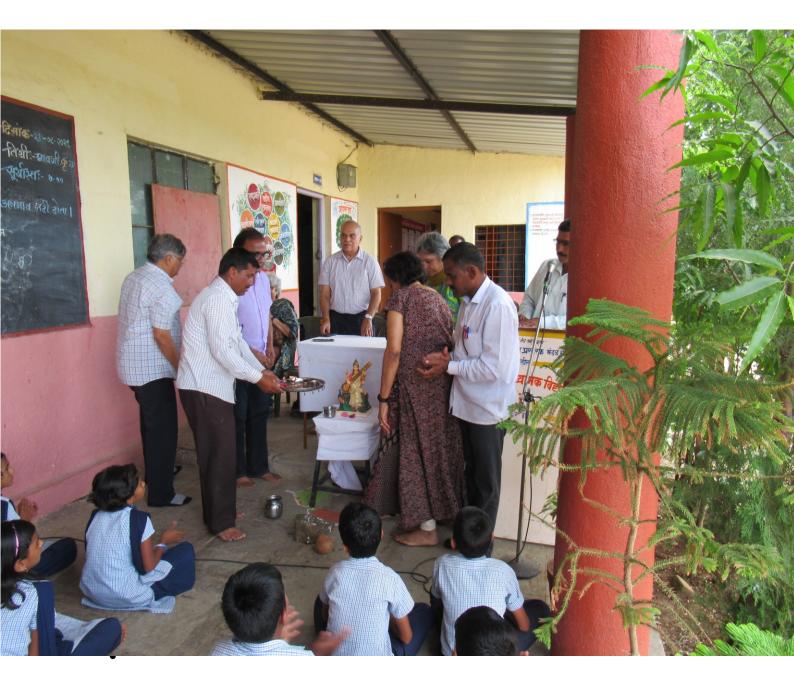

installation in Pune, MH

Supported by: Riya Dadheech

| S.No. | Location                       | District    | Beneficiairies | Details                            |
|-------|--------------------------------|-------------|----------------|------------------------------------|
|       |                                | Purandar    | 169            | 4 urinals & 1 toilet-boys          |
|       |                                | district,   | Boys - 86      | 4 urinals & 1 menstrual room-girls |
| 1     | Rise Pise Madhyamik Vidhyalaya | Maharashtra | Girls - 83     |                                    |
|       |                                | Total       | 10             |                                    |



## Rise Pise Madhyamik Vidhyalaya, Pune



## Thank you for Supporting Us!



Thank You for supporting us,

Sewa SHE Team