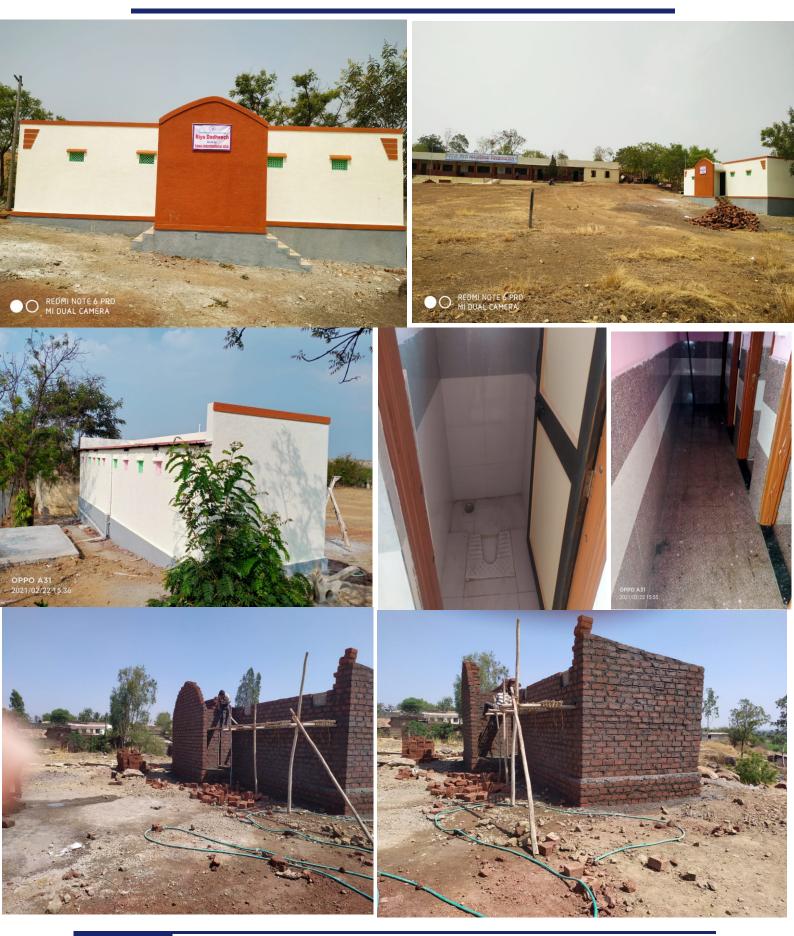

Sewa International's SHE - Sanitation, Hygiene and Empowering the Girl Child

Toilet installation in Pune, MH

Supported by: Riya Dadheech

| S.No. | Location                       | District    | Beneficiairies | Details                            |
|-------|--------------------------------|-------------|----------------|------------------------------------|
|       |                                | Purandar    | 169            | 4 urinals & 1 toilet-boys          |
|       |                                | district,   | Boys - 86      | 4 urinals & 1 menstrual room-girls |
| 1     | Rise Pise Madhyamik Vidhyalaya | Maharashtra | Girls - 83     |                                    |
|       |                                | Total       | 10             |                                    |

## Rise Pise Madhyamik Vidhyalaya, Pune