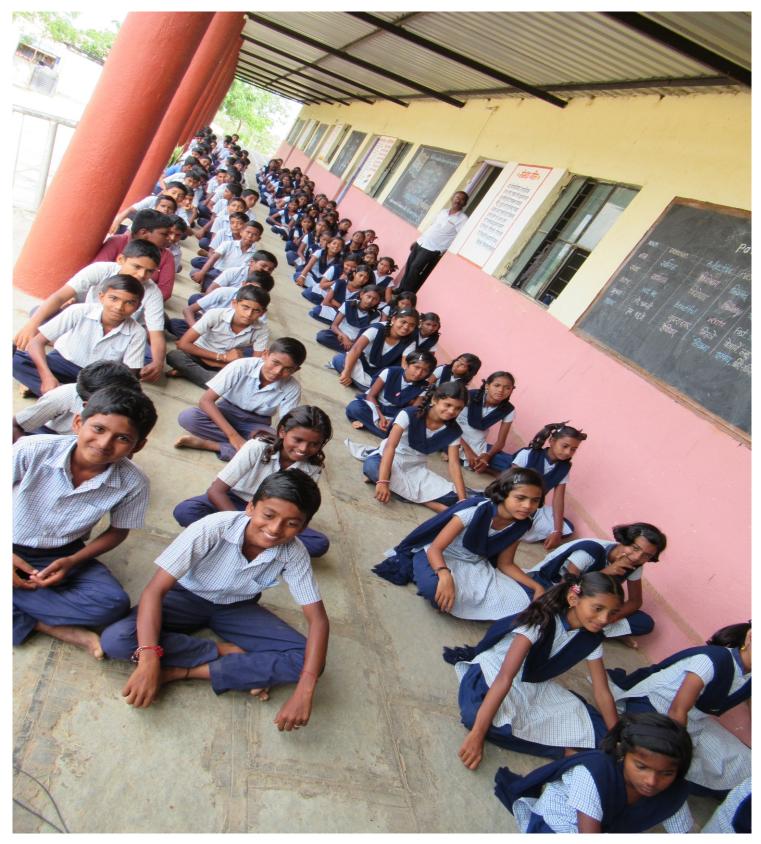

Sewa International's SHE - Sanitation, Hygiene and Empowering the Girl Child

Toilet installation in Pune, MH

Supported by: Riya Dadheech

| S.No. | Location                       | District    | Beneficiairies | Details                            |
|-------|--------------------------------|-------------|----------------|------------------------------------|
|       |                                | Purandar    | 169            | 4 urinals & 1 toilet-boys          |
|       |                                | district,   | Boys - 86      | 4 urinals & 1 menstrual room-girls |
| 1     | Rise Pise Madhyamik Vidhyalaya | Maharashtra | Girls - 83     |                                    |
|       |                                | Total       | 10             |