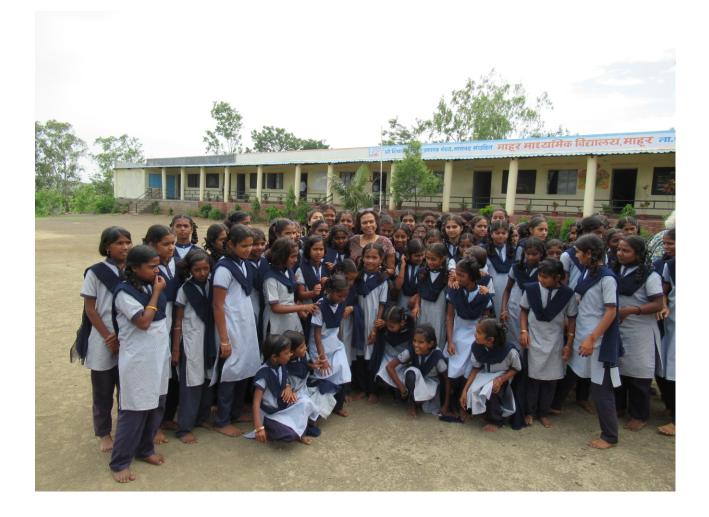

ternational's SHE - Sanitation, Hygiene and Empowering the Girl Child

Toilet installation in Pune, MH

Supported by: Riya Dadheech

| S.No. | Location                       | District    | Beneficiairies | Details                            |
|-------|--------------------------------|-------------|----------------|------------------------------------|
|       |                                | Purandar    | 169            | 4 urinals & 1 toilet-boys          |
|       |                                | district,   | Boys - 86      | 4 urinals & 1 menstrual room-girls |
| 1     | Rise Pise Madhyamik Vidhyalaya | Maharashtra | Girls - 83     |                                    |
|       |                                | Total       | 10             |                                    |



## Rise Pise Madhyamik Vidhyalaya, Pune



## Thank you for Supporting Us!



Thank You for supporting us,

Sewa SHE Team