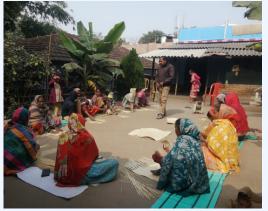

#### **Skill Development Training for women:**

- Completed the skill development training in bamboo weaving and art for 20 women from Sahebganj village, Jharkhand.
- Post training, beneficiaries are provided with market linkages and orders from retail outlets (chinnhari arts, cottage furnish etc) for financial stability.
- Along with the training, our team also facilitated personality development and mental wellness workshops, exposure
  visits, awareness and health checkup camps and group activities for our women beneficiaries.

# PICTURE GALLERY - SKILL DEVELOPMENT TRAINING FOR WOMEN