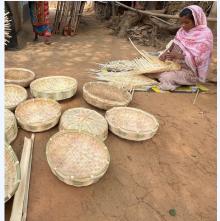

#### **Skill Development Training for women:**

- Completed the skill development training in bamboo weaving and art for 20 women from Sahebganj village, Jharkhand.
- Post training, beneficiaries are provided with market linkages and orders from retail outlets (chinnhari arts, cottage furnish etc) for financial stability.
- Along with the training, our team also facilitated personality development and mental wellness workshops, exposure
  visits, awareness and health checkup camps and group activities for our women beneficiaries.

# PICTURE GALLERY - SKILL DEVELOPMENT TRAINING FOR WOMEN