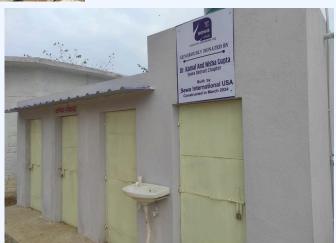

## **PICTURE GALLERY - SANITATION**

#### **Toilet Construction , Water Supply and Facilities:**

- Completed the construction of 4 toilets in each of the above schools.
- Installed a 500-liter overhead tank for water supply to all toilet units.
- Established water connections with taps and pipes to ensure efficient water distribution.
- Installed a wash basin unit outside the toilet block for enhanced hygiene.