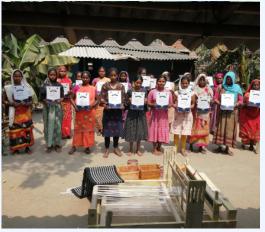

#### **Skill Development Training for women:**

- Completed the skill development training in bamboo weaving and art for 20 women from Sahebganj village, Jharkhand.
- Post training, beneficiaries are provided with market linkages and orders from retail outlets (chinnhari arts, cottage furnish etc) for financial stability.
- Along with the training, our team also facilitated personality development and mental wellness workshops, exposure
  visits, awareness and health checkup camps and group activities for our women beneficiaries.

# PICTURE GALLERY - SKILL DEVELOPMENT TRAINING FOR WOMEN