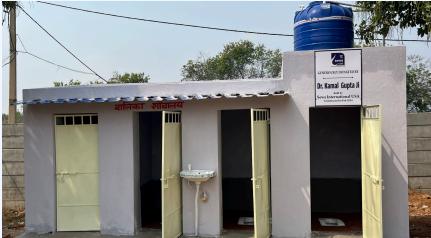

## **PICTURE GALLERY - SANITATION**

#### **Toilet Construction , Water Supply and Facilities:**

- Completed the construction of 4 toilets in each of the above schools.
- Installed a 500-liter overhead tank for water supply to all toilet units.
- Established water connections with taps and pipes to ensure efficient water distribution.
- Installed a wash basin unit outside the toilet block for enhanced hygiene.