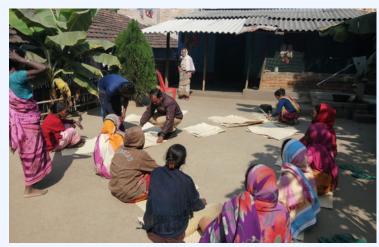

#### **Skill Development Training for women:**

- Completed the skill development training in bamboo weaving and art for 20 women from Sahebganj village, Jharkhand.
- Post training, beneficiaries are provided with market linkages and orders from retail outlets (chinnhari arts, cottage furnish etc) for financial stability.
- Along with the training, our team also facilitated personality development and mental wellness workshops, exposure
  visits, awareness and health checkup camps and group activities for our women beneficiaries.

# PICTURE GALLERY - SKILL DEVELOPMENT TRAINING FOR WOMEN