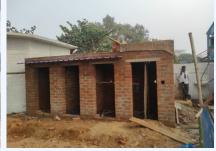

## **PICTURE GALLERY - SANITATION**

#### **Toilet Construction , Water Supply and Facilities:**

- Completed the construction of 4 toilets in each of the above schools.
- Installed a 500-liter overhead tank for water supply to all toilet units.
- Established water connections with taps and pipes to ensure efficient water distribution.
- Installed a wash basin unit outside the toilet block for enhanced hygiene.