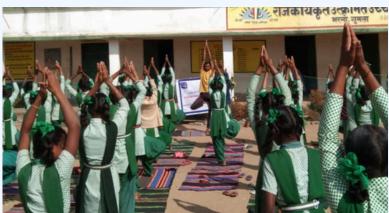

#### Self Defense and Yoga Workshop:

- Organized14 day self-defense and yoga workshops for students in grades 6th to 10th.
- Yoga workshop included basic yoga asanas, session on mental well-being, breathing techniques for physical health & mental health, special asanas for adolescent girls for menstrual health & well being.
- Yoga mats distributed to all student beneficiaries.
- Personality development & self defense workshops for adolescent girls covered physical techniques of
  defense, techniques of strikes & punches, usage of self defense tools, theory sessions on presence of mind, how to
  handle a confrontation: verbally, mentally, and psychologically, information on Law & Female Rights, Media & Police
  related information.

# PICTURE GALLERY - MENSTRUAL, YOGA & SELF DEFENSE