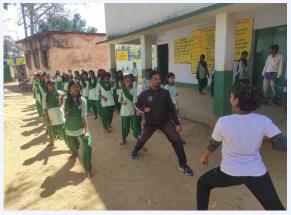

#### Self Defense and Yoga Workshop:

- Organized14 day self-defense and yoga workshops for students in grades 6th to 10th.
- Yoga workshop included basic yoga asanas, session on mental well-being, breathing techniques for physical health & mental health, special asanas for adolescent girls for menstrual health & well being.
- Yoga mats distributed to all student beneficiaries.
- Personality development & self defense workshops for adolescent girls covered physical techniques of
  defense, techniques of strikes & punches, usage of self defense tools, theory sessions on presence of mind, how to
  handle a confrontation: verbally, mentally, and psychologically, information on Law & Female Rights, Media & Police
  related information.

# PICTURE GALLERY - MENSTRUAL, YOGA & SELF DEFENSE