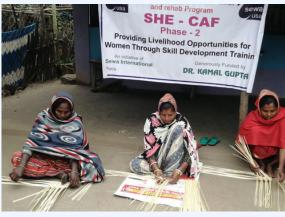

#### **Skill Development Training for women:**

- Completed the skill development training in bamboo weaving and art for 20 women from Sahebganj village, Jharkhand.
- Post training, beneficiaries are provided with market linkages and orders from retail outlets (chinnhari arts, cottage furnish etc) for financial stability.
- Along with the training, our team also facilitated personality development and mental wellness workshops, exposure
  visits, awareness and health checkup camps and group activities for our women beneficiaries.

# PICTURE GALLERY - SKILL DEVELOPMENT TRAINING FOR WOMEN