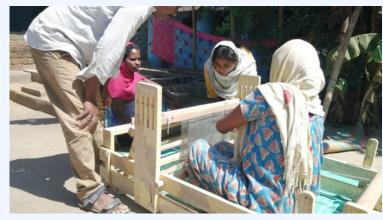

#### **Skill Development Training for women:**

- Completed the skill development training in bamboo weaving and art for 20 women from Sahebganj village, Jharkhand.
- Post training, beneficiaries are provided with market linkages and orders from retail outlets (chinnhari arts, cottage furnish etc) for financial stability.
- Along with the training, our team also facilitated personality development and mental wellness workshops, exposure
  visits, awareness and health checkup camps and group activities for our women beneficiaries.

# PICTURE GALLERY - SKILL DEVELOPMENT TRAINING FOR WOMEN