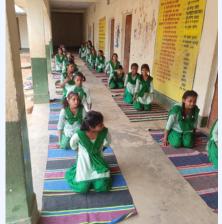

#### Self Defense and Yoga Workshop:

- Organized14 day self-defense and yoga workshops for students in grades 6th to 10th.
- Yoga workshop included basic yoga asanas, session on mental well-being, breathing techniques for physical health & mental health, special asanas for adolescent girls for menstrual health & well being.
- Yoga mats distributed to all student beneficiaries.
- Personality development & self defense workshops for adolescent girls covered physical techniques of
  defense, techniques of strikes & punches, usage of self defense tools, theory sessions on presence of mind, how to
  handle a confrontation: verbally, mentally, and psychologically, information on Law & Female Rights, Media & Police
  related information.

# PICTURE GALLERY - MENSTRUAL, YOGA & SELF DEFENSE