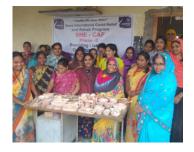

#### **Skill Development Training for women:**

- Completed the skill development training in bamboo weaving and art for 20 women from Sahebganj village, Jharkhand.
- Post training, beneficiaries are provided with market linkages and orders from retail outlets (chinnhari arts, cottage furnish etc) for financial stability.
- Along with the training, our team also facilitated personality development and mental wellness workshops, exposure
  visits, awareness and health checkup camps and group activities for our women beneficiaries.

# PICTURE GALLERY - SKILL DEVELOPMENT TRAINING FOR WOMEN