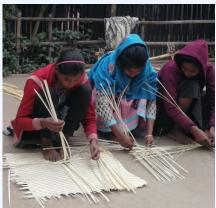

#### **Skill Development Training for women:**

- Completed the skill development training in bamboo weaving and art for 20 women from Sahebganj village, Jharkhand.
- Post training, beneficiaries are provided with market linkages and orders from retail outlets (chinnhari arts, cottage furnish etc) for financial stability.
- Along with the training, our team also facilitated personality development and mental wellness workshops, exposure
  visits, awareness and health checkup camps and group activities for our women beneficiaries.

# PICTURE GALLERY - SKILL DEVELOPMENT TRAINING FOR WOMEN