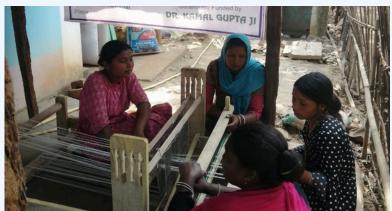

#### **Skill Development Training for women:**

- Completed the skill development training in bamboo weaving and art for 20 women from Sahebganj village, Jharkhand.
- Post training, beneficiaries are provided with market linkages and orders from retail outlets (chinnhari arts, cottage furnish etc) for financial stability.
- Along with the training, our team also facilitated personality development and mental wellness workshops, exposure
  visits, awareness and health checkup camps and group activities for our women beneficiaries.

# PICTURE GALLERY - SKILL DEVELOPMENT TRAINING FOR WOMEN