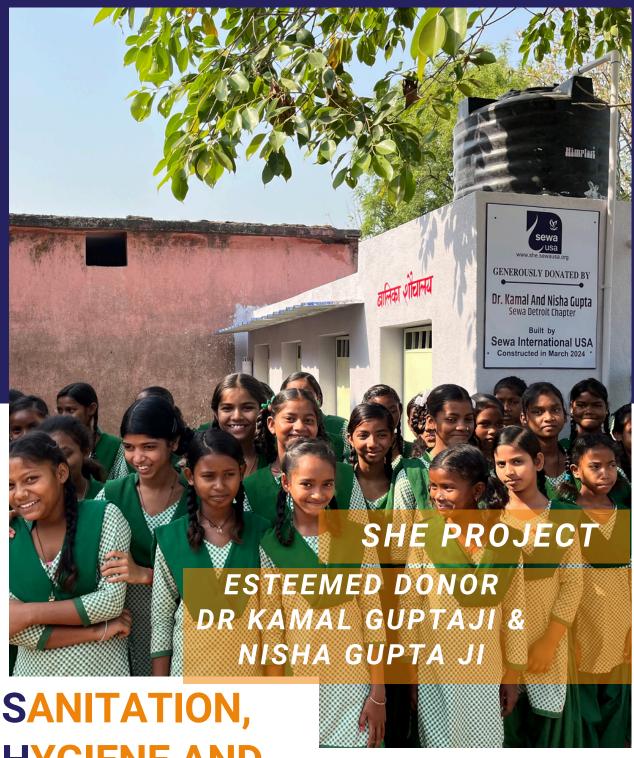

## **SCOPE OF WORK**

• State: Jharkhand

• District: Ranchi

Block:Sonahatu, Silli

• Number of schools identified: 5 schools

Total toilets to be built: 20

• Total School Strength: 2151 Students, 50 Staff

• Other interventions: Menstrual hygiene, Yoga and self defense for students

• Women empowerment: 20 women will undergo skill development training in bamboo weaving/artifacts with market linkages & job placement.

- · 20 new toilets/urinals across 5 schools
- · Overhead tank for providing water for sanitation and providing water connections to the toilet units
- · Wash basin unit outside the toilet block
- Yoga and Mental wellness course with distribution of yoga mats.
- Menstrual hygiene awareness camps for adolescent girls with distribution of reusable sanitary napkin kits to all beneficiaries
- Workshop on self defense techniques for girls
- Skill development training to provide financial stability for underprivileged women

#### **Toilet Construction , Water Supply and Facilities:**

- Completed the construction of 4 toilets in each of the above schools.
- Installed a 500-liter overhead tank for water supply to all toilet units.
- Established water connections with taps and pipes to ensure efficient water distribution.
- Installed a wash basin unit outside the toilet block for enhanced hygiene.