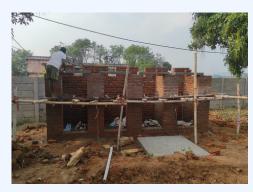

#### **Toilet Construction , Water Supply and Facilities:**

- Completed the construction of 4 toilets in each of the above schools.
- Installed a 500-liter overhead tank for water supply to all toilet units.
- Established water connections with taps and pipes to ensure efficient water distribution.
- Installed a wash basin unit outside the toilet block for enhanced hygiene.

## **PICTURE GALLERY - SANITATION**