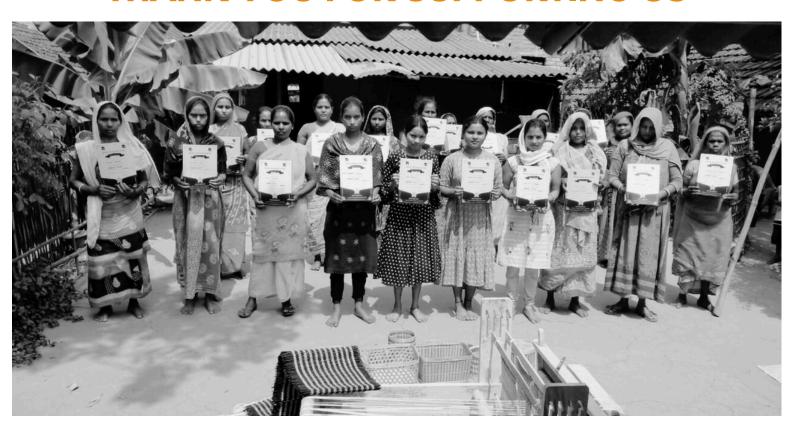

#### **Skill Development Training for women:**

- Completed the skill development training in bamboo weaving and art for 20 women from Sahebganj village, Jharkhand.
- Post training, beneficiaries are provided with market linkages and orders from retail outlets (chinnhari arts, cottage furnish etc) for financial stability.
- Along with the training, our team also facilitated personality development and mental wellness workshops, exposure
  visits, awareness and health checkup camps and group activities for our women beneficiaries.

# PICTURE GALLERY - SKILL DEVELOPMENT TRAINING FOR WOMEN