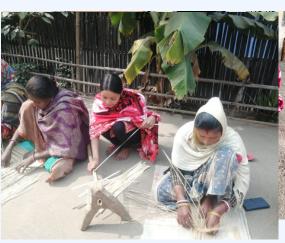

#### **Skill Development Training for women:**

- Completed the skill development training in bamboo weaving and art for 20 women from Sahebganj village, Jharkhand.
- Post training, beneficiaries are provided with market linkages and orders from retail outlets (chinnhari arts, cottage furnish etc) for financial stability.
- Along with the training, our team also facilitated personality development and mental wellness workshops, exposure
  visits, awareness and health checkup camps and group activities for our women beneficiaries.

# PICTURE GALLERY - SKILL DEVELOPMENT TRAINING FOR WOMEN