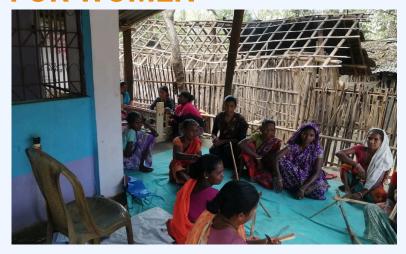

#### **Skill Development Training for women:**

- Completed the skill development training in bamboo weaving and art for 20 women from Sahebganj village, Jharkhand.
- Post training, beneficiaries are provided with market linkages and orders from retail outlets (chinnhari arts, cottage furnish etc) for financial stability.
- Along with the training, our team also facilitated personality development and mental wellness workshops, exposure
  visits, awareness and health checkup camps and group activities for our women beneficiaries.

# PICTURE GALLERY - SKILL DEVELOPMENT TRAINING FOR WOMEN