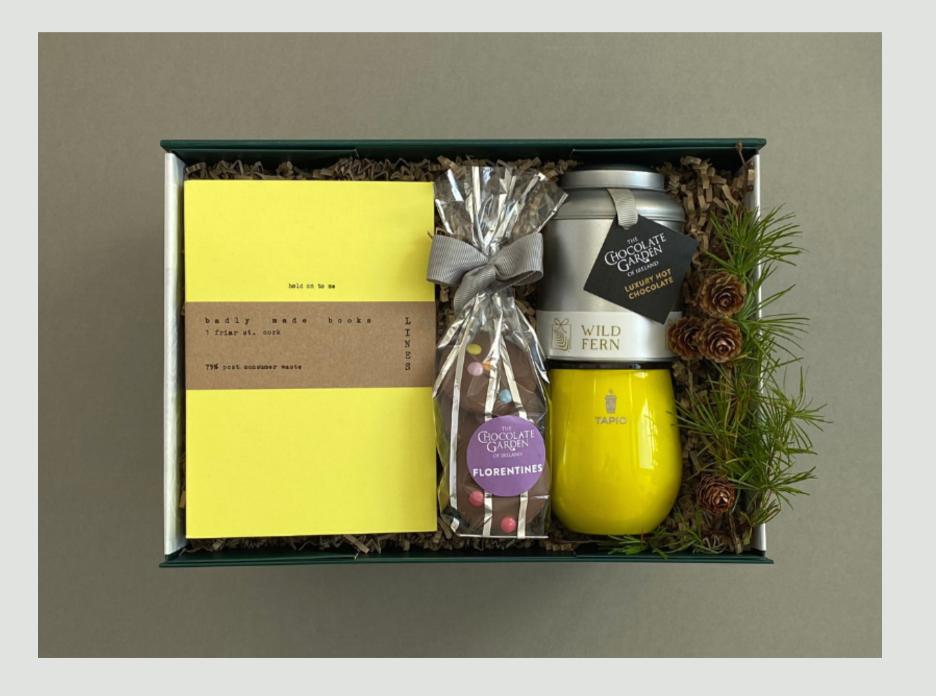

## HELLO SUNSHINE

#### THIS GIFT CONTAINS

BADLY MADE BOOKS - NOTE BOOK (YELLOW)
REUSET - GLOSS YELLOW COFFEE CUP
THE CHOCOLATE GARDEN OF IRELAND - Luxury hot chocolate
THE CHOCOLATE GARDEN OF IRELAND - Chocolate Florentines

€ 54.47 EX. VAT (€ 67)