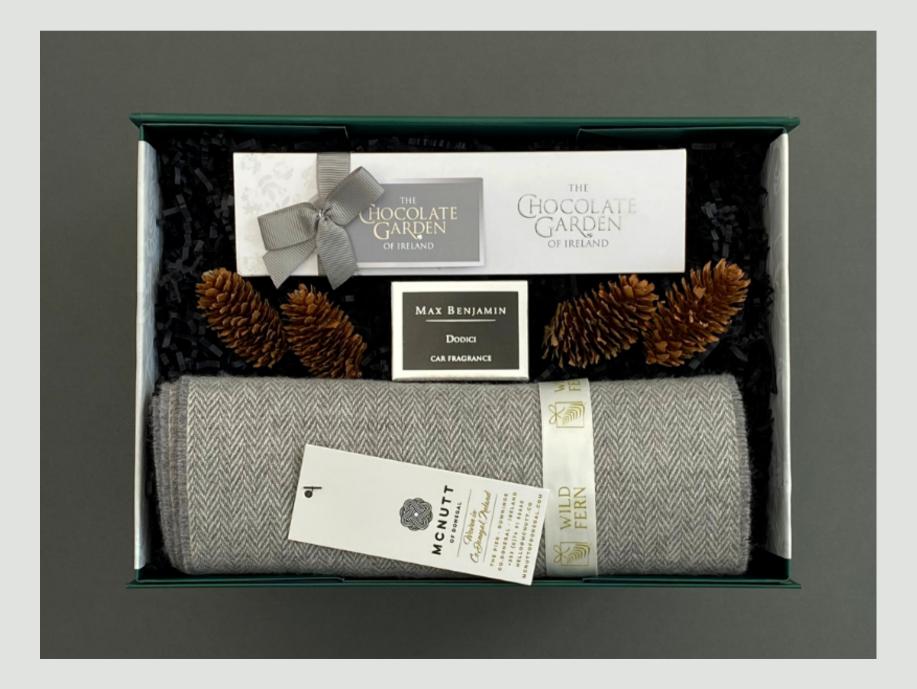

## CHILLING

#### THIS GIFT CONTAINS

- MCNUTT OF DONEGAL LAMBS WOOL SCARF (CHARCOAL HERRINGBONE) 100% MERINO LAMBSWOOL
- MAX BENJAMIN DODICI LUXURY CAR FRAGRANCE
- THE CHOCOLATE GARDEN OF IRELAND - Artisan handmade chocolates

### ≤ 86.18 EX. VAT ( ≤ 106)

Page 17