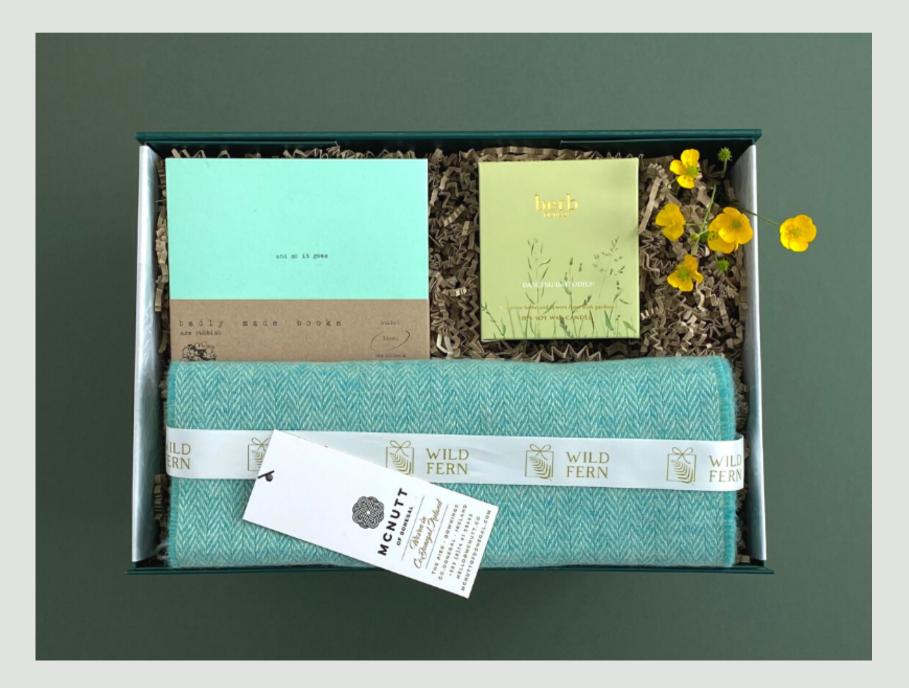

## APPRECIATION BOX

#### THIS GIFT CONTAINS

- MAX BENJAMIN DODICI LUXURY NATURAL CANDLE
- MAX BENJAMIN DODICI SCENTED CARD
- THE CHOCOLATE GARDEN OF IRELAND
- BOTTEGA GOLD PROSECCO 20CL SNIPE / OR NON ALCOHOL OPTION

Summer