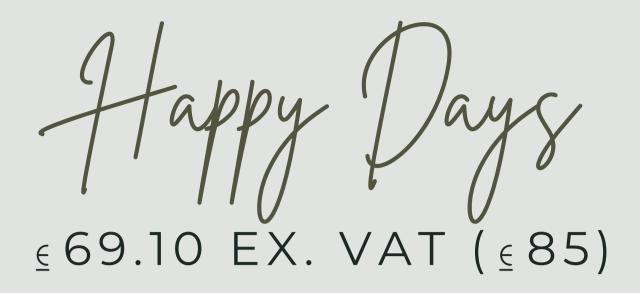

#### THIS GIFT CONTAINS

- MCNUTT OF DONEGAL LAMBS WOOL SCARF (SPEARMINT HERRINGBONE) 100% MERINO LAMBSWOOL
- BADLY MADE BOOKS NOTE BOOK (GREEN)
- HERB DUBLIN DANCING
   DAFFODILS CANDLE

preciation