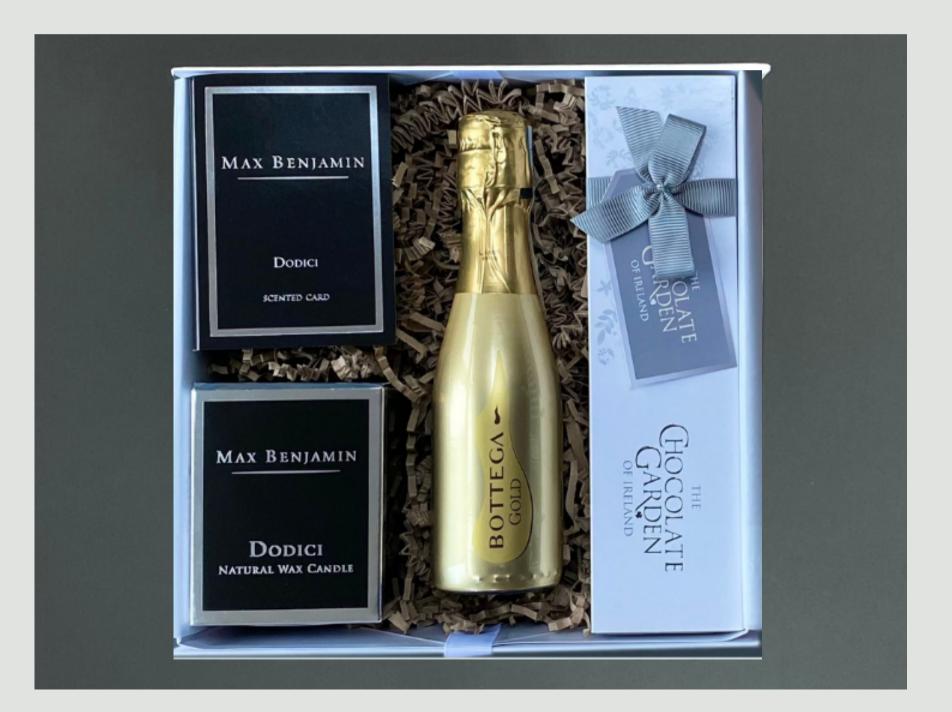

## APPRECIATION BOX

#### THIS GIFT CONTAINS

- MAX BENJAMIN DODICI LUXURY NATURAL CANDLE
- MAX BENJAMIN DODICI SCENTED CARD
- THE CHOCOLATE GARDEN OF IRELAND
- BOTTEGA GOLD PROSECCO 20CL SNIPE / OR NON ALCOHOL OPTION

Summer