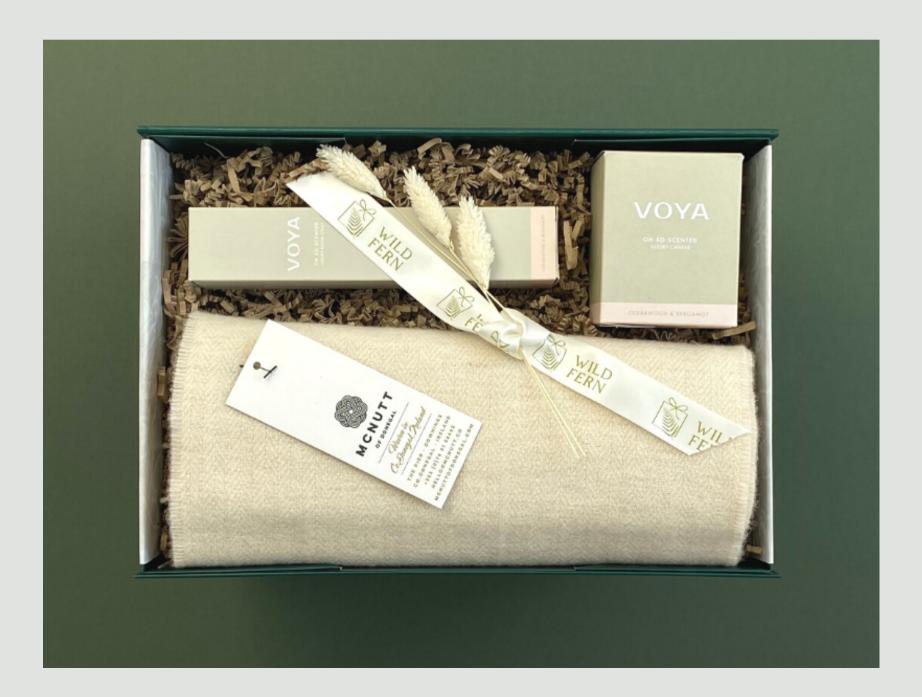

## CALM

#### THIS GIFT CONTAINS

- MCNUTT OF DONEGAL LAMBS WOOL SCARF (LINEN HERRINGBONE) 100% MERINO LAMBSWOOL
- VOYA CEDARWOOD AND BERGAMOT - LUXURY SCENTED CANDLE
- VOYA CEDARWOOD AND BERGAMOT LUXURY ROOM SPRAY

### £40.65 EX. VAT (£50)