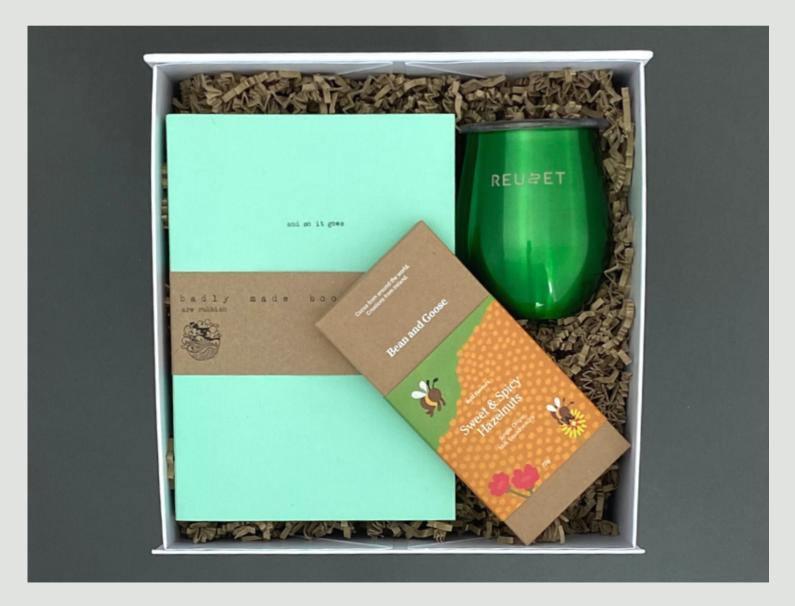

## GREEN DAY

#### THIS GIFT CONTAINS

- BADLY MADE BOOKS NOTE BOOK (GREEN)
- REUSET STYLISH METALLIC GLOSS GREEN COFFEE CUP
- CHEZ EMILY HAND MADE CHOCOLATES