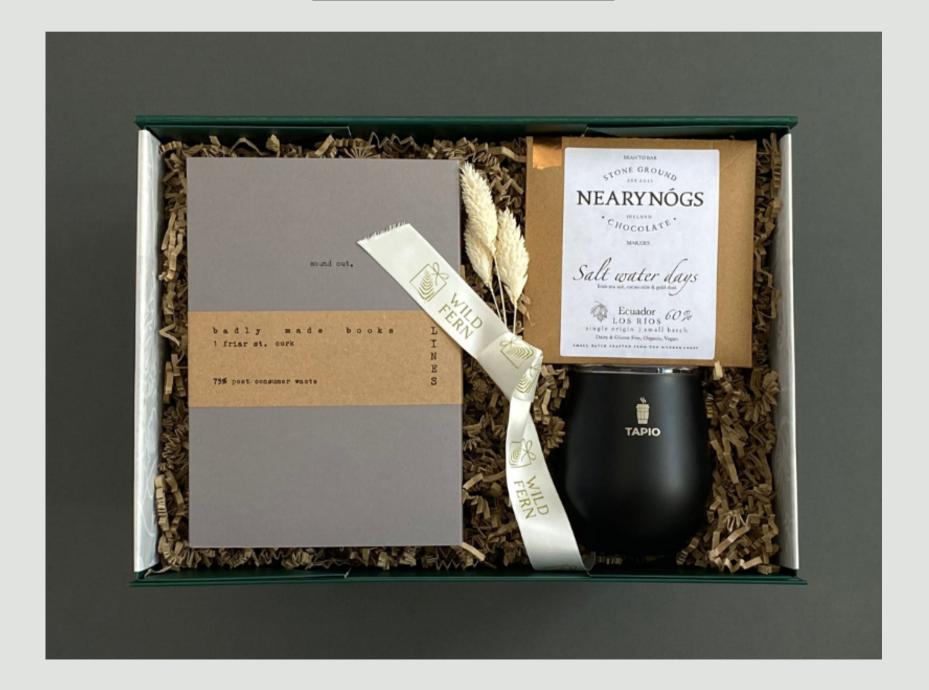

## TAKE IT EASY!

#### THIS GIFT CONTAINS

- MCNUTT OF DONEGAL LAMBS WOOL SCARF (LINEN HERRINGBONE) 100% MERINO LAMBSWOOL
- VOYA SQUEAKY CLEAN -INVIGORATING BODY WASH
- VOYA INVIGORATING SEAWEED SOAP

sunspine

### £56.91 EX. VAT (€70)