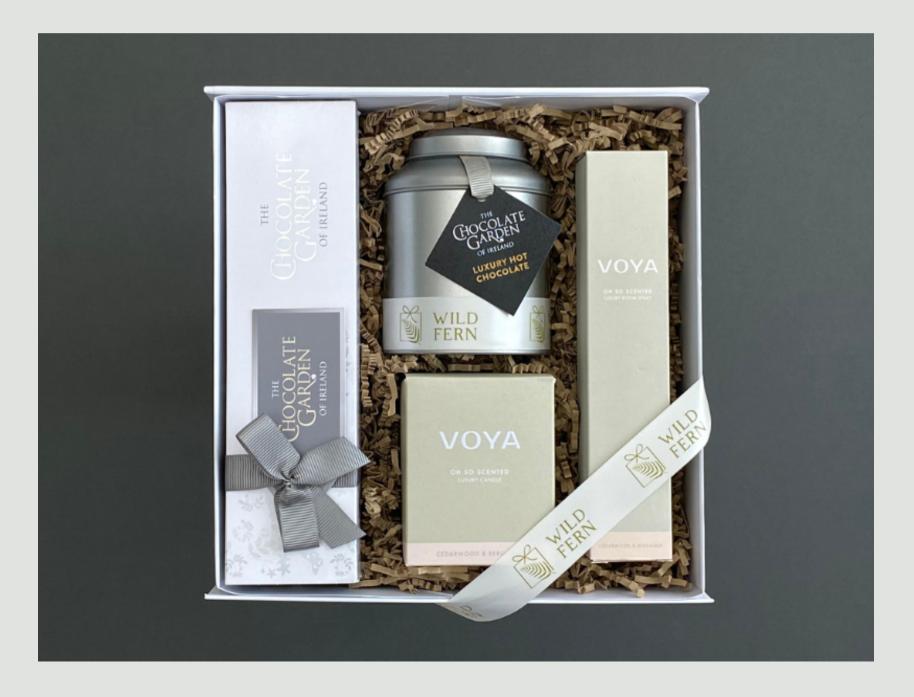

## UNWIND

#### THIS GIFT CONTAINS

- VOYA CEDARWOOD AND BERGAMOT LUXURY SCENTED CANDLE
- VOYA CEDARWOOD AND BERGAMOT LUXURY ROOM SPRAY
- THE CHOCOLATE GARDEN OF IRELAND - Luxury hot chocolate
- THE CHOCOLATE GARDEN OF IRELAND - Artisan handmade chocolates

Then' € 44.72 EX. VAT (€ 55)