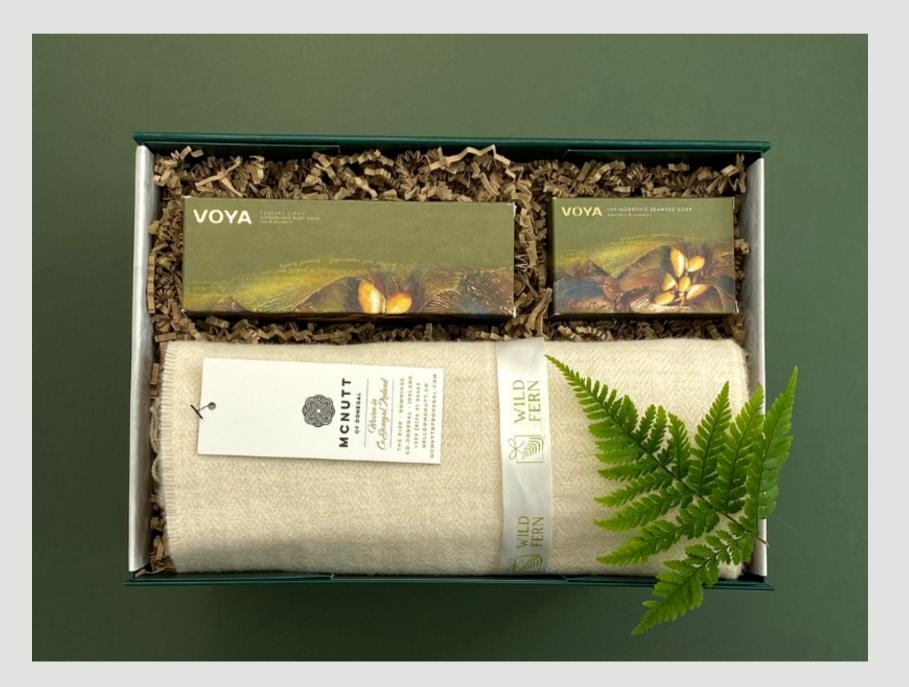

#### THIS GIFT CONTAINS

- MCNUTT OF DONEGAL LAMBS WOOL SCARF (LINEN HERRINGBONE) 100% MERINO LAMBSWOOL
- VOYA SQUEAKY CLEAN -INVIGORATING BODY WASH
- VOYA INVIGORATING SEAWEED SOAP

sunspine

### £56.91 EX. VAT (€70)