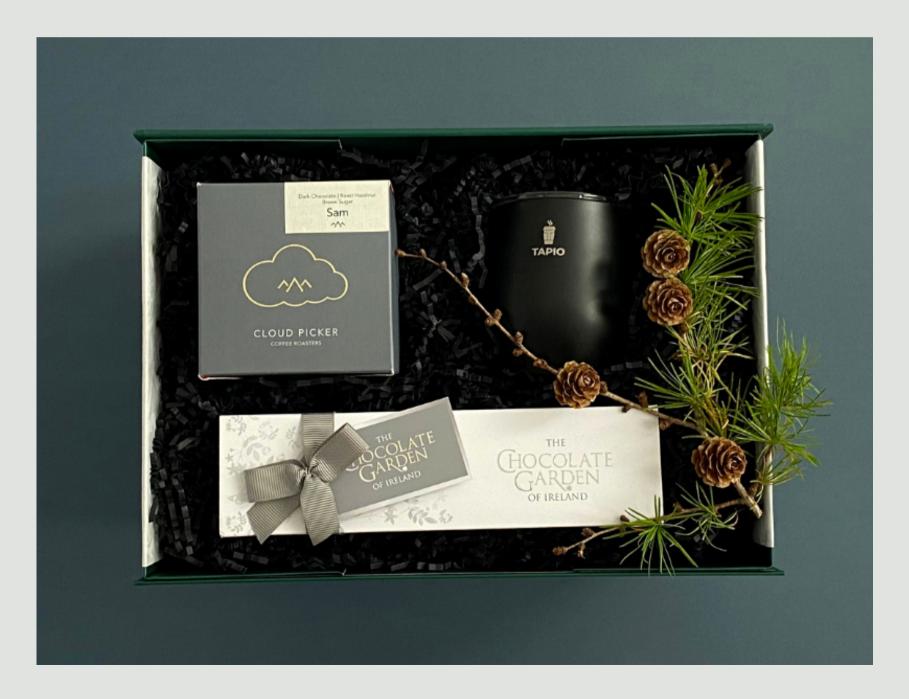

## HAPPY DAYS

#### THIS GIFT CONTAINS

- MCNUTT OF DONEGAL LAMBS WOOL SCARF (SPEARMINT HERRINGBONE) 100% MERINO LAMBSWOOL
- BADLY MADE BOOKS NOTE BOOK (GREEN)
- HERB DUBLIN DANCING
   DAFFODILS CANDLE

preciation

## € 46.34 EX. VAT (€ 57)