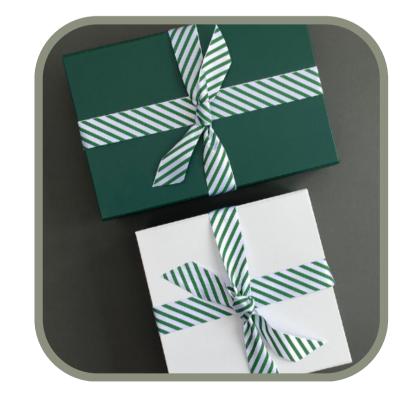

## Custom Gifts

Page 08 Your Packaging Options

LUXURY GIFT BOX WITH WILD FERN SLEVE - THIS SLEVE CAN BE CUSTOMISED WITH YOUR BRANDING

LUXURY GIFT BOX WITH NON-BRANDED **RIBBON - FEEL FREE** TO ADD YOUR CARDS TO MAKE IT YOUR OWN

LUXURY GIFT BOX WITH WILD FERN RIBBON-THIS CAN BE CUSTOMISED WITH YOUR BRANDED RIBBON

Corporate Gifting

INCLUDED IS A COMPLEMENTARY NOTE CARD FOR YOUR MESSAGE- THIS CAN **BE CUSTOMISED WITH** YOUR BRANDED CARD