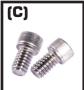

## **KIT CONTENTS**

- (A) 1x SPRING PERCH
- (B) 2x LOCK WASHER
- (C) 2x PHILLIPS SCREW
- (D) 1x KICKDOWN SPRING
- **(E)** 1x E-CLIP