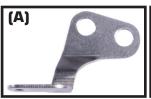

## **KIT CONTENTS**

- (A) 1x SPRING PERCH
- (B) 2x LOCK WASHER
- (C) 2x PHILLIPS SCREW
- (D) 1x KICKDOWN SPRING
- **(E)** 1x E-CLIP