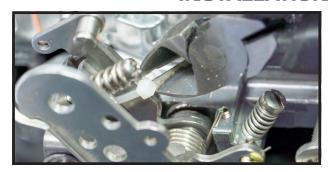

## **INSTALLATION INSTRUCTIONS**

STEP ONE
Remove ziptie from Kickdown Lever
and Throttle Lever.

**STEP TWO**Install spring perch on to throttle body, using the two mounting holes.