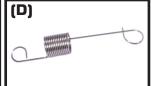

## **KIT CONTENTS**

- (A) 1x SPRING PERCH
- (B) 2x LOCK WASHER
- (C) 2x PHILLIPS SCREW
- (D) 1x KICKDOWN SPRING
- **(E)** 1x E-CLIP