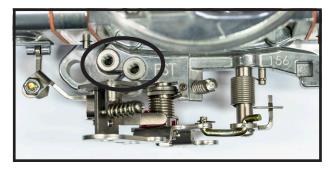

## **INSTALLATION INSTRUCTIONS**

STEP ONE
Remove ziptie from Kickdown Lever
and Throttle Lever.

**STEP TWO**Install spring perch on to throttle body, using the two mounting holes.