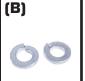

## **KIT CONTENTS**

- (A) 1x SPRING PERCH
- (B) 2x LOCK WASHER
- (C) 2x PHILLIPS SCREW
- (D) 1x KICKDOWN SPRING
- **(E)** 1x E-CLIP