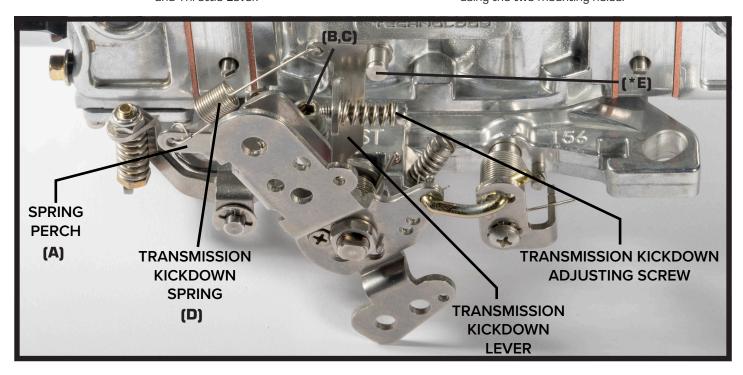

## STEP THREE

Attach Kickdown Spring to Spring Perch and Kickdown Lever. Install Transmission Kickdown to Kickdown Lever and install E-clip.

(\*E) After the kickdown is installed, the E-Clip will be installed in this location.