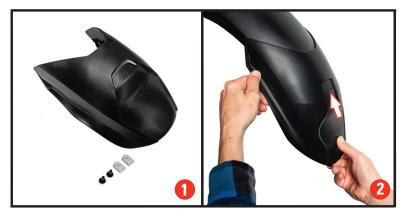

## Installation Guide

Fits 2021 on BMW R1250 RT

Clean with soap and water. Armor-All works well to restore appearance. Tool Required: Torx T25 Screwdriver

Parts:

2 - Avant Brackets 2 - 8mm T25 Torx Screws Avant Extension

## \* PLACE THE BIKE ON ITS CENTER STAND ON LEVEL GROUND.

*Turn the handlebars for installation convenience. Clean the top side of your front fender.* 

- 1 Avant features two threaded mounting brackets to assure tight assembly.
- 2 Slip the Avant over the front fender until the tip of the fender fits snuggly into the receiving shoe. Make sure the sides fit up against the fender's side edges.
- Position a bracket behind the mounting flange in-between the raised ribs. The bracket tooth faces against the inside of the fender.
- 4 Pre-tighten the screw with a T-25 Torx driver. Install the opposite side bracket in the same way. Check final alignment and tighten both screws securely.