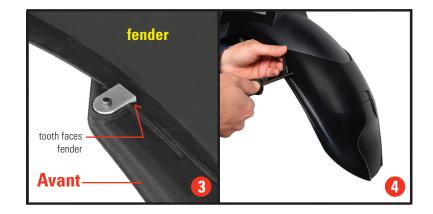

## \* PLACE THE BIKE ON ITS CENTER STAND ON LEVEL GROUND.

*Turn the handlebars for installation convenience. Clean the top side of your front fender.* 

- 1 Avant features two threaded mounting brackets to assure tight assembly.
- 2 Slip the Avant over the front fender until the tip of the fender fits snuggly into the receiving shoe. Make sure the sides fit up against the fender's side edges.
- Position a bracket behind the mounting flange in-between the raised ribs. The bracket tooth faces against the inside of the fender.
- 4 Pre-tighten the screw with a T-25 Torx driver. Install the opposite side bracket in the same way. Check final alignment and tighten both screws securely.