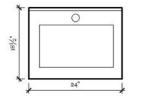

## **FELICIO 600** Overall Size: 24" x 18-1/2"

Description - Contemporary wall-mount bathroom vanity with two drawers. Textured melamine

| Dimensions             |                                                                                                                                              |  |
|------------------------|----------------------------------------------------------------------------------------------------------------------------------------------|--|
| Width x Depth x Height |                                                                                                                                              |  |
| Cabinet                | 23-5/8" x 18" x 22″                                                                                                                          |  |
| Тор                    | 24" x 18-1/2" x 5/8″                                                                                                                         |  |
| PACKAGE<br>COMBO:      | <ol> <li>Pre assembled cabinet</li> <li>One piece ceramic, resin top or<br/>Quartz top with undermount sink</li> </ol>                       |  |
| SIMILAR:               | Stella 600, Formio 600, Bianca 600                                                                                                           |  |
| HIGHLIGHTS:            | Compact and Practical unit providing<br>a much needed organized and<br>hidden storage in your bathroom.<br>BLUM soft closing drawer hardware |  |
| INSTALLATION:          | Properly mount pre-assembled cabinet, place top on cabinet and install plumbing                                                              |  |