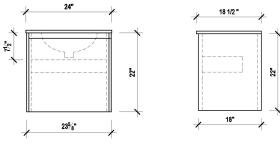

## **FELICIO 600** Overall Size: 24" x 18-1/2"

Description - Contemporary wall-mount bathroom vanity with two drawers. Textured melamine

| Dimensions             |                                                                                                                                              |  |
|------------------------|----------------------------------------------------------------------------------------------------------------------------------------------|--|
| Width x Depth x Height |                                                                                                                                              |  |
| Cabinet                | 23-5/8" x 18" x 22″                                                                                                                          |  |
| Тор                    | 24" x 18-1/2" x 5/8″                                                                                                                         |  |
| PACKAGE<br>COMBO:      | <ol> <li>Pre assembled cabinet</li> <li>One piece ceramic, resin top or<br/>Quartz top with undermount sink</li> </ol>                       |  |
| SIMILAR:               | Stella 600, Formio 600, Bianca 600                                                                                                           |  |
| HIGHLIGHTS:            | Compact and Practical unit providing<br>a much needed organized and<br>hidden storage in your bathroom.<br>BLUM soft closing drawer hardware |  |
| INSTALLATION:          | Properly mount pre-assembled cabinet, place top on cabinet and install plumbing                                                              |  |