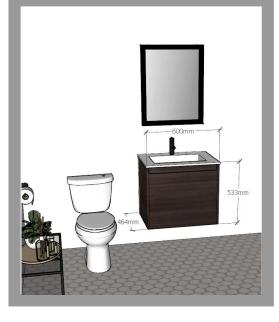

## **FELICIO 600** Overall Size: 24" x 18-1/2"

Description - Contemporary wall-mount bathroom vanity with two drawers. Textured melamine

| Dimensions             |                                                                                                                                              |  |
|------------------------|----------------------------------------------------------------------------------------------------------------------------------------------|--|
| Width x Depth x Height |                                                                                                                                              |  |
| Cabinet                | 23-5/8" x 18" x 22″                                                                                                                          |  |
| Тор                    | 24" x 18-1/2" x 5/8″                                                                                                                         |  |
| PACKAGE<br>COMBO:      | <ol> <li>Pre assembled cabinet</li> <li>One piece ceramic, resin top or<br/>Quartz top with undermount sink</li> </ol>                       |  |
| SIMILAR:               | Stella 600, Formio 600, Bianca 600                                                                                                           |  |
| HIGHLIGHTS:            | Compact and Practical unit providing<br>a much needed organized and<br>hidden storage in your bathroom.<br>BLUM soft closing drawer hardware |  |
| INSTALLATION:          | Properly mount pre-assembled cabinet, place top on cabinet and install plumbing                                                              |  |