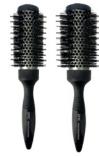

#### Round Brush 2.5" and 3" The wide bristle spacing and signature helix spiral

**EPIC Helix Graphite** 

bristle pattern allows hair to glide through the brush for smooth, effortless styling.