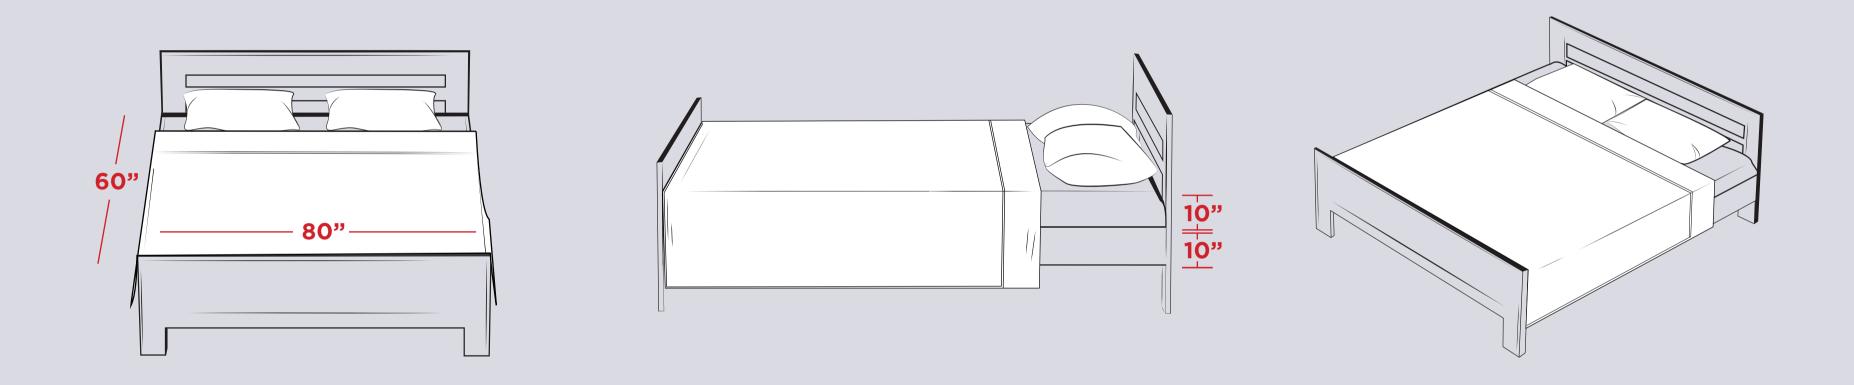

## **Blanket Sizes On King Mattress** 76" x 80"\*

\*Based on 10" Thick Standard Matress Sizes For all other thicknesses please judge accordingly.

• Full/Queen Sized Blankets: 90"x88" 7" Overhang on both sides.

• King Sized Blankets: 108"x88" 16" Overhang on both sides.

• Oversized King Sized Blankets: 120"x88" 22" Overhang on both sides

• Extra Oversized King Sized Blankets: 130"x88" 27" Overhang on both sides. Will end up bunching on the floor depending on height of bed-frame and mattress thickness.

\*Diagrams are an approximation and should not be used as a complete guide to how blanket should fit on bed and mattress. Please refer to the overhang info under each blanket size.