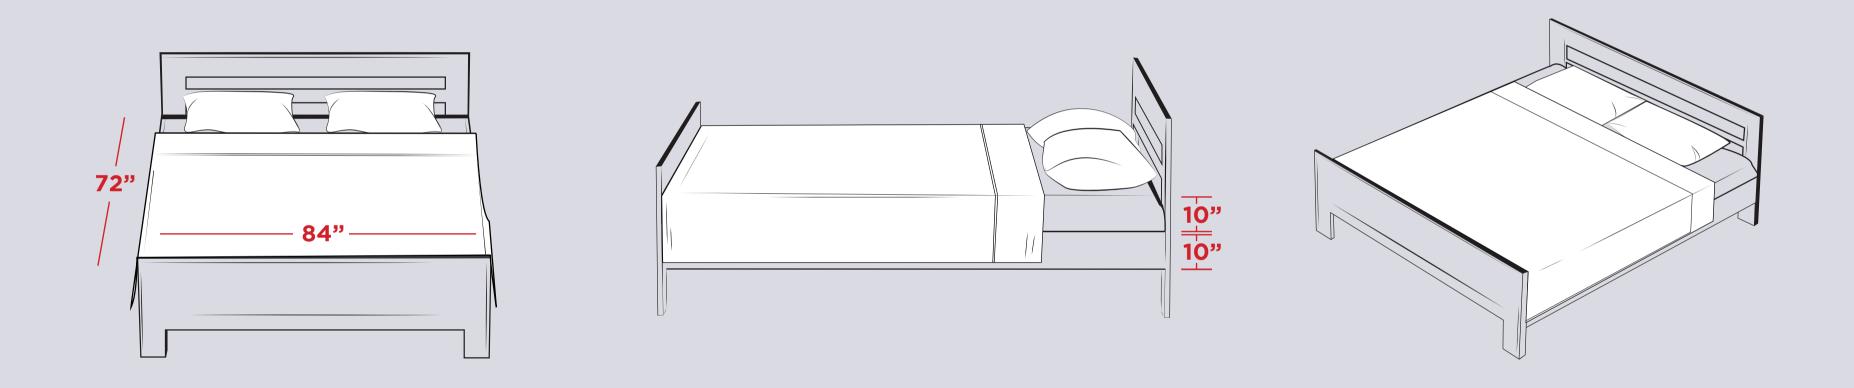

## **Blanket Sizes On King Mattress** 76" x 80"\*

\*Based on 10" Thick Standard Matress Sizes For all other thicknesses please judge accordingly.

• Full/Queen Sized Blankets: 90"x88" 7" Overhang on both sides.

• King Sized Blankets: 108"x88" 16" Overhang on both sides.

• Oversized King Sized Blankets: 120"x88" 22" Overhang on both sides

• Extra Oversized King Sized Blankets: 130"x88" 27" Overhang on both sides. Will end up bunching on the floor depending on height of bed-frame and mattress thickness.

\*Diagrams are an approximation and should not be used as a complete guide to how blanket should fit on bed and mattress. Please refer to the overhang info under each blanket size.