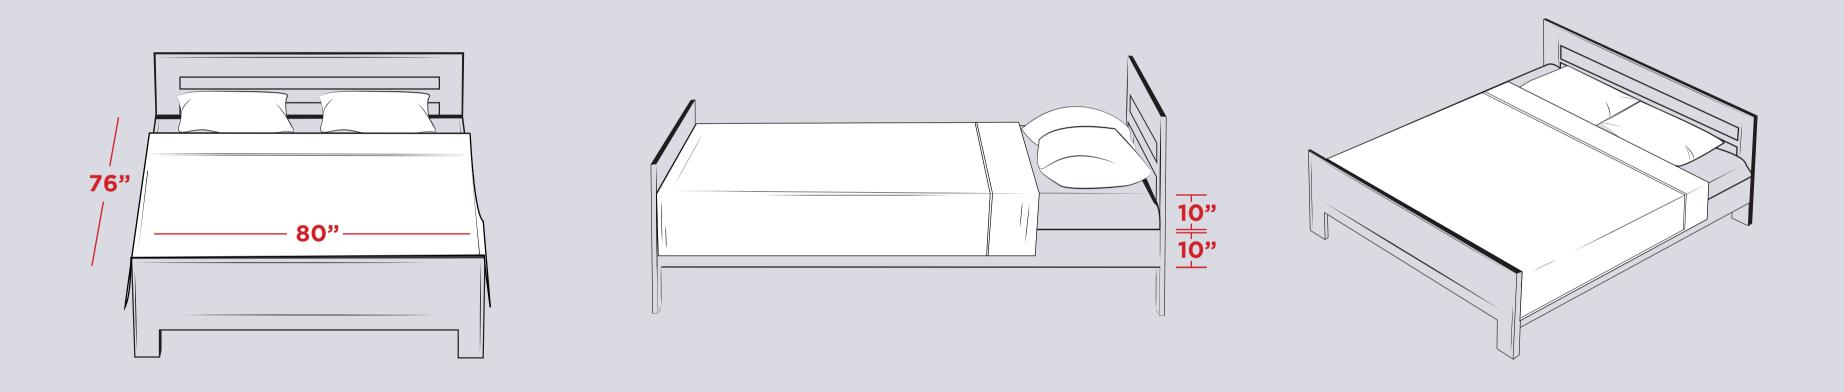

## **Blanket Sizes On King Mattress** 76" x 80"\*

\*Based on 10" Thick Standard Matress Sizes For all other thicknesses please judge accordingly.

• Full/Queen Sized Blankets: 90"x88" 7" Overhang on both sides.

• King Sized Blankets: 108"x88" 16" Overhang on both sides.

• Oversized King Sized Blankets: 120"x88" 22" Overhang on both sides

• Extra Oversized King Sized Blankets: 130"x88" 27" Overhang on both sides. Will end up bunching on the floor depending on height of bed-frame and mattress thickness.

\*Diagrams are an approximation and should not be used as a complete guide to how blanket should fit on bed and mattress. Please refer to the overhang info under each blanket size.