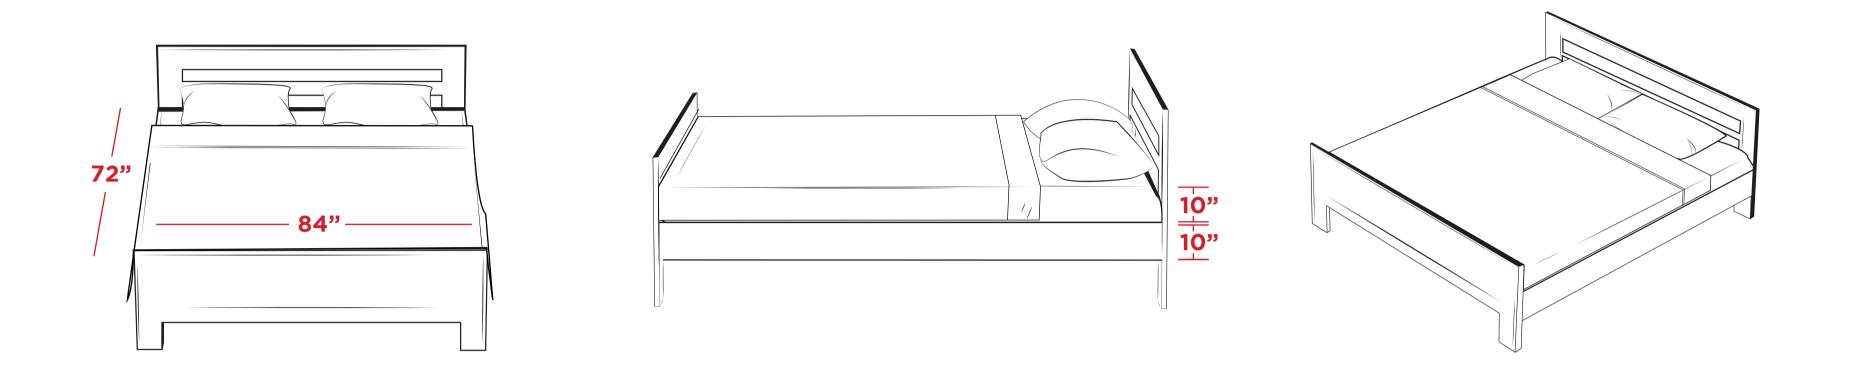

## Blanket Sizes On Queen Mattress 60" x 80"\*

\*Based on 10" Thick Standard Matress Sizes For all other thicknesses please judge accordingly.

• Full/Queen Sized Blankets: 90"x88" 15" Overhang on both sides.

• King Sized Blankets: 108"x88" 24" Overhang on both sides.

 Oversized King Sized Blankets: 120"x88"
 30" Overhang on both sides. Will end up bunching on the floor depending on height of bed-frame and mattress thickness.

 Extra Oversized King Sized Blankets: 130"x88"
 35" Overhang on both sides. Will end up bunching on the floor depending on height of bed-frame and mattress thickness.

\*Diagrams are an approximation and should not be used as a complete guide to how blanket should fit on bed and mattress. Please refer to the overhang info under each blanket size.