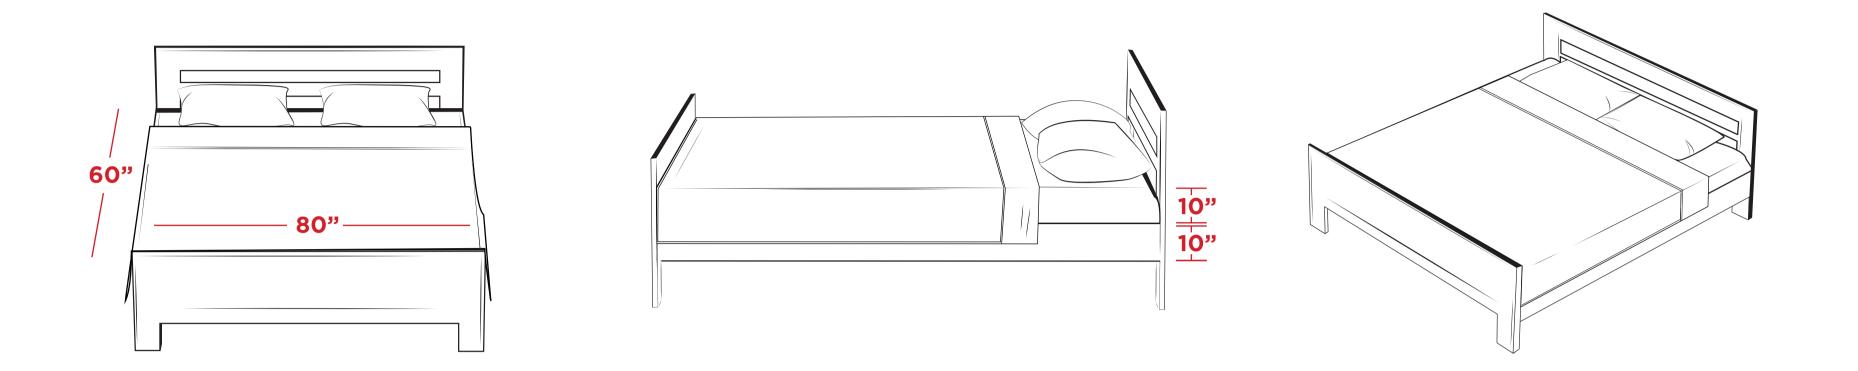

## Blanket Sizes On Queen Mattress 60" x 80"\*

\*Based on 10" Thick Standard Matress Sizes For all other thicknesses please judge accordingly.

• Full/Queen Sized Blankets: 90"x88" 15" Overhang on both sides.

• King Sized Blankets: 108"x88" 24" Overhang on both sides.

 Oversized King Sized Blankets: 120"x88"
 30" Overhang on both sides. Will end up bunching on the floor depending on height of bed-frame and mattress thickness.

 Extra Oversized King Sized Blankets: 130"x88"
 35" Overhang on both sides. Will end up bunching on the floor depending on height of bed-frame and mattress thickness.

\*Diagrams are an approximation and should not be used as a complete guide to how blanket should fit on bed and mattress. Please refer to the overhang info under each blanket size.