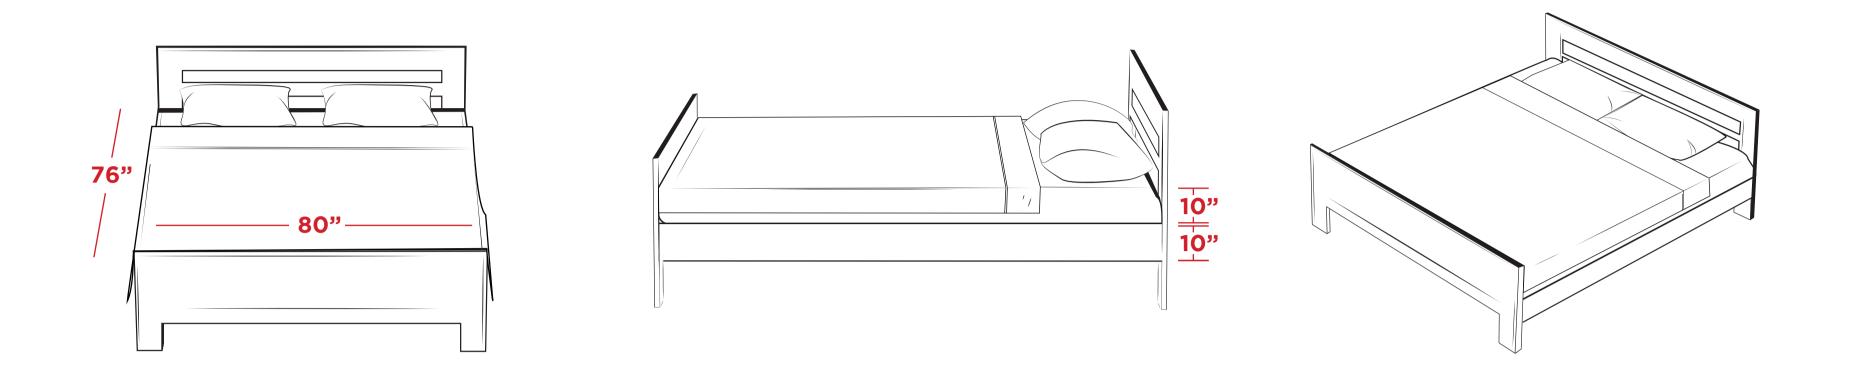

## Blanket Sizes On Queen Mattress 60" x 80"\*

\*Based on 10" Thick Standard Matress Sizes For all other thicknesses please judge accordingly.

• Full/Queen Sized Blankets: 90"x88" 15" Overhang on both sides.

• King Sized Blankets: 108"x88" 24" Overhang on both sides.

 Oversized King Sized Blankets: 120"x88"
 30" Overhang on both sides. Will end up bunching on the floor depending on height of bed-frame and mattress thickness.

 Extra Oversized King Sized Blankets: 130"x88"
 35" Overhang on both sides. Will end up bunching on the floor depending on height of bed-frame and mattress thickness.

\*Diagrams are an approximation and should not be used as a complete guide to how blanket should fit on bed and mattress. Please refer to the overhang info under each blanket size.