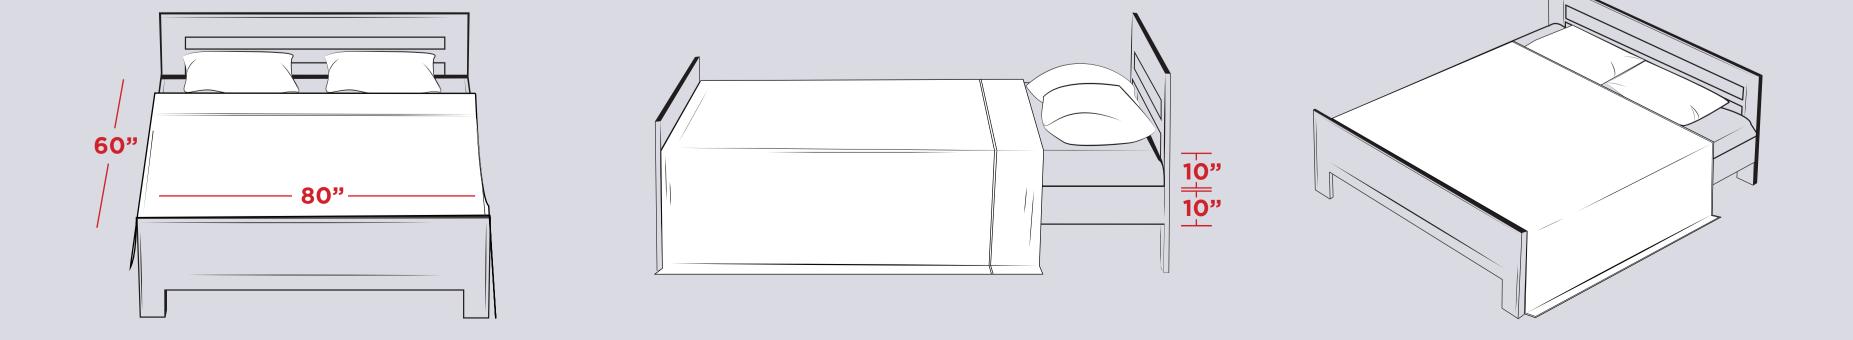

## Blanket Sizes On Queen Mattress 60" x 80"\*

\*Based on 10" Thick Standard Matress Sizes For all other thicknesses please judge accordingly.

• Full/Queen Sized Blankets: 90"x88" 15" Overhang on both sides.



• King Sized Blankets: 108"x88" 24" Overhang on both sides.



 Oversized King Sized Blankets: 120"x88"
 30" Overhang on both sides. Will end up bunching on the floor depending on height of bed-frame and mattress thickness.



 Extra Oversized King Sized Blankets: 130"x88"
 35" Overhang on both sides. Will end up bunching on the floor depending on height of bed-frame and mattress thickness.



\*Diagrams are an approximation and should not be used as a complete guide to how blanket should fit on bed and mattress. Please refer to the overhang info under each blanket size.

## **Blanket Sizes On King Mattress** 76" x 80"\*

\*Based on 10" Thick Standard Matress Sizes For all other thicknesses please judge accordingly.

• Full/Queen Sized Blankets: 90"x88" 7" Overhang on both sides.



• King Sized Blankets: 108"x88" 16" Overhang on both sides.



• Oversized King Sized Blankets: 120"x88" 22" Overhang on both sides



• Extra Oversized King Sized Blankets: 130"x88" 27" Overhang on both sides. Will end up bunching on the floor depending on height of bed-frame and mattress thickness.



\*Diagrams are an approximation and should not be used as a complete guide to how blanket should