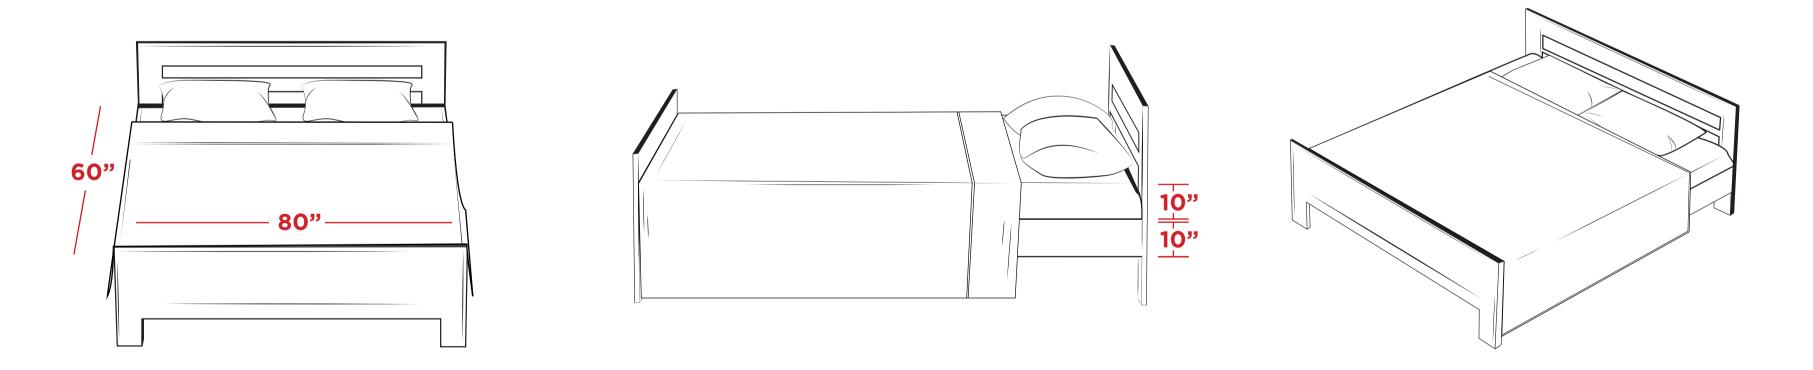

## **Blanket Sizes On Cali. King Mattress** 72" × 84"\*

\*Based on 10" Thick Standard Matress Sizes For all other thicknesses please judge accordingly.

Full/Queen Sized Blankets: 90"x88"
9" Overhang on both sides

• King Sized Blankets: 108"x88" 18" Overhang on both sides,

• Oversized King Sized Blankets: 120"x88" 24" Overhang on both sides

• Extra Oversized King Sized Blankets: 130"x88" 29" Overhang on both sides. Will end up bunching on the floor depending on height of bed-frame and mattress thickness.

\*Diagrams are an approximation and should not be used as a complete guide to how blanket should fit on bed and mattress. Please refer to the overhang info under each blanket size.