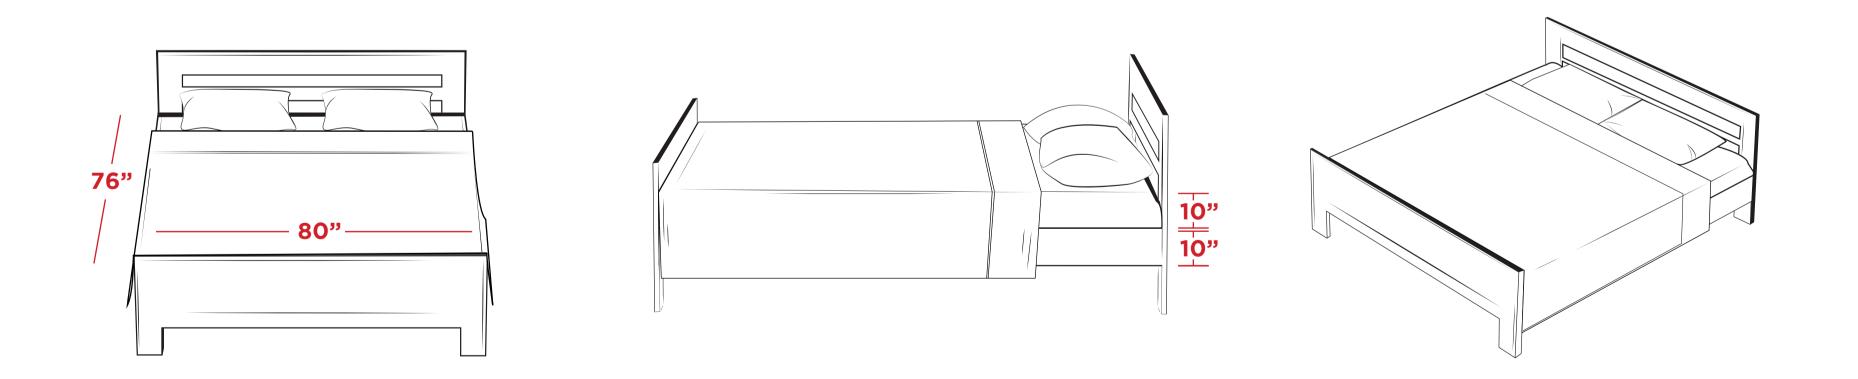

## **Blanket Sizes On Cali. King Mattress** 72" × 84"\*

\*Based on 10" Thick Standard Matress Sizes For all other thicknesses please judge accordingly.

Full/Queen Sized Blankets: 90"x88"
9" Overhang on both sides

• King Sized Blankets: 108"x88" 18" Overhang on both sides,

• Oversized King Sized Blankets: 120"x88" 24" Overhang on both sides

• Extra Oversized King Sized Blankets: 130"x88" 29" Overhang on both sides. Will end up bunching on the floor depending on height of bed-frame and mattress thickness.

\*Diagrams are an approximation and should not be used as a complete guide to how blanket should fit on bed and mattress. Please refer to the overhang info under each blanket size.