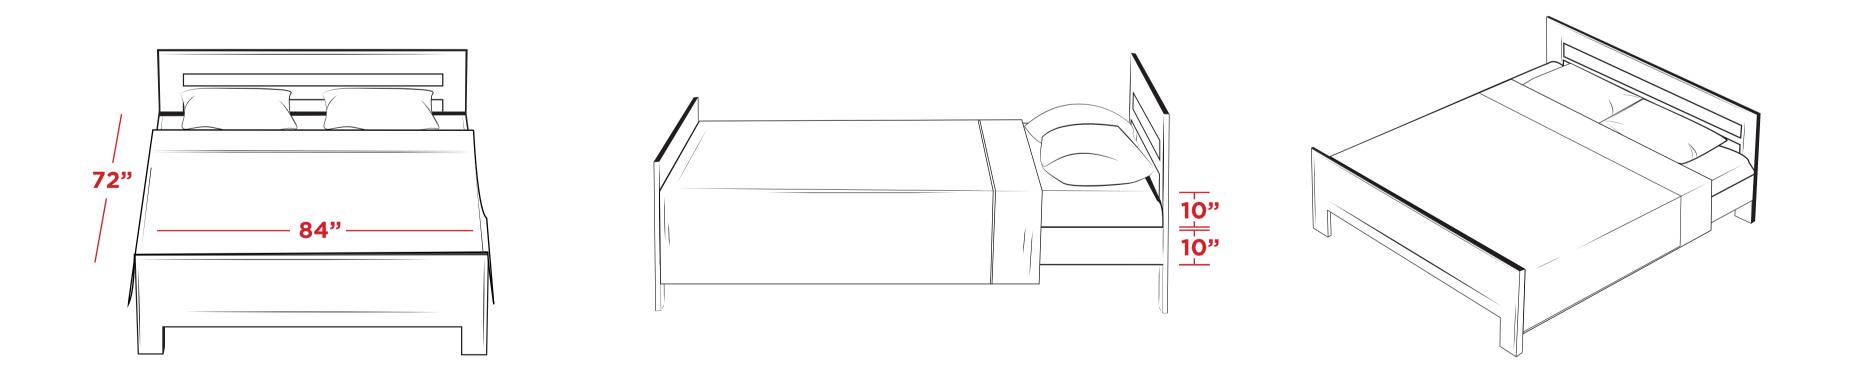

## **Blanket Sizes On Cali. King Mattress** 72" × 84"\*

\*Based on 10" Thick Standard Matress Sizes For all other thicknesses please judge accordingly.

Full/Queen Sized Blankets: 90"x88"
9" Overhang on both sides

• King Sized Blankets: 108"x88" 18" Overhang on both sides,

• Oversized King Sized Blankets: 120"x88" 24" Overhang on both sides

• Extra Oversized King Sized Blankets: 130"x88" 29" Overhang on both sides. Will end up bunching on the floor depending on height of bed-frame and mattress thickness.

\*Diagrams are an approximation and should not be used as a complete guide to how blanket should fit on bed and mattress. Please refer to the overhang info under each blanket size.