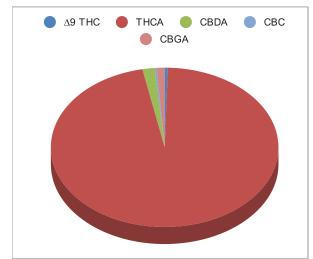

## Strain

| 0.12%                                   | 0.41%                                                                   | 26.60%                                      |                  |       |
|-----------------------------------------|-------------------------------------------------------------------------|---------------------------------------------|------------------|-------|
|                                         |                                                                         | Total                                       |                  |       |
| $\Delta$ 9 THC                          | Total CBD                                                               | Cannabinoids                                |                  |       |
| Not tested                              | Pass                                                                    | 266.0                                       |                  |       |
|                                         | 9.67                                                                    | mg / g Total                                |                  |       |
| Water Activity                          | Moisture                                                                | Cannabinoids                                |                  |       |
| Sample ID                               | 23112121030                                                             |                                             |                  | •     |
| Matrix                                  | Flower                                                                  |                                             |                  |       |
|                                         |                                                                         |                                             |                  |       |
| Harvest/Prod Date<br>Report Created     | 11/25/2023                                                              |                                             | Results Valid U  | ntil  |
| Report created                          | 11/25/2025                                                              |                                             | Results valid of | iiiii |
| Sample Extracted<br>11/24/2023 16:22:00 |                                                                         | Sample Analyzed<br>11/25/2023 11:07         |                  |       |
| Cannabinoids                            | %Weight                                                                 | mal arom                                    | LOQ(% /w)        |       |
|                                         | 0.12                                                                    | 1.2                                         | 0.06             |       |
| THCA                                    | 25.64                                                                   | 256.4                                       | 0.06             |       |
| Total THC (THCA*0.877)+9THC             | 22.61                                                                   | 226.1                                       | 0.06             |       |
| CBDA                                    | 0.46                                                                    | 4.6                                         | 0.06             |       |
| CBD                                     | <loq< td=""><td><loq)< td=""><td>0.06</td><td></td></loq)<></td></loq<> | <loq)< td=""><td>0.06</td><td></td></loq)<> | 0.06             |       |
| CBN                                     | <loq< td=""><td><loq)< td=""><td>0.06</td><td></td></loq)<></td></loq<> | <loq)< td=""><td>0.06</td><td></td></loq)<> | 0.06             |       |
| $\Delta 8 \text{ THC}$                  | <loq< td=""><td><loq)< td=""><td>0.06</td><td></td></loq)<></td></loq<> | <loq)< td=""><td>0.06</td><td></td></loq)<> | 0.06             |       |
| CBC                                     | 0.07                                                                    | 0.7                                         | 0.06             |       |
| CBGA                                    | 0.30                                                                    | 3.0                                         | 0.06             |       |
| CBG                                     | <loq< td=""><td><loq)< td=""><td>0.06</td><td></td></loq)<></td></loq<> | <loq)< td=""><td>0.06</td><td></td></loq)<> | 0.06             |       |
| CBDV                                    | <loq< td=""><td><loq)< td=""><td>0.06</td><td></td></loq)<></td></loq<> | <loq)< td=""><td>0.06</td><td></td></loq)<> | 0.06             |       |
| CBDVA                                   | <loq< td=""><td><loq)< td=""><td>0.06</td><td></td></loq)<></td></loq<> | <loq)< td=""><td>0.06</td><td></td></loq)<> | 0.06             |       |
| THCVA                                   | <loq< td=""><td><loq)< td=""><td>0.06</td><td></td></loq)<></td></loq<> | <loq)< td=""><td>0.06</td><td></td></loq)<> | 0.06             |       |
| CBDQ                                    | <loq< td=""><td><loq)< td=""><td>0.06</td><td></td></loq)<></td></loq<> | <loq)< td=""><td>0.06</td><td></td></loq)<> | 0.06             |       |