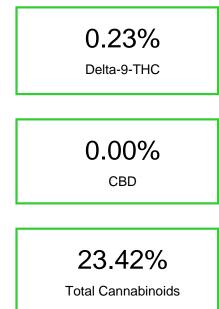

## Cat Piss

Sample Submitted: 09-08-2023; Report Date: 09-14-2023

Cannabinoid Profile by HPLC

| Cannabinoid                                                                    | % wt  | mg/g   |
|--------------------------------------------------------------------------------|-------|--------|
| CBGA                                                                           | 1.189 | 11.89  |
| CBG                                                                            | 0.143 | 1.43   |
| Delta-9-THC                                                                    | 0.232 | 2.32   |
| THCA                                                                           | 21.85 | 218.54 |
| Total Cannabinoids                                                             | 23.42 | 234.2  |
| Calculated Total THC                                                           | 19.40 | 193.98 |
| Calculated CBD Yield                                                           | 0.00  | 0.00   |
| Calculated Total THC = Delta-9-THC + 0<br>Calculated Maximum CBD Yield = CBD - |       |        |