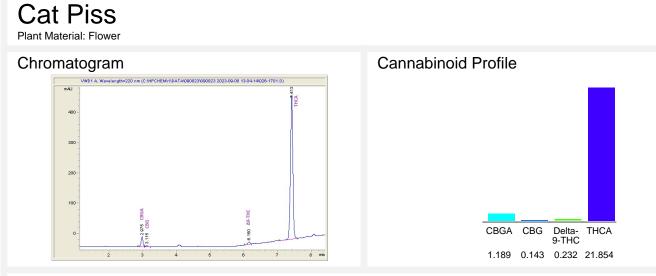

## Cat Piss

Sample Submitted: 09-08-2023; Report Date: 09-14-2023

Cannabinoid Profile by HPLC

| Cannabinoid                                                                    | % wt  | mg/g   |
|--------------------------------------------------------------------------------|-------|--------|
| CBGA                                                                           | 1.189 | 11.89  |
| CBG                                                                            | 0.143 | 1.43   |
| Delta-9-THC                                                                    | 0.232 | 2.32   |
| THCA                                                                           | 21.85 | 218.54 |
| Total Cannabinoids                                                             | 23.42 | 234.2  |
| Calculated Total THC                                                           | 19.40 | 193.98 |
| Calculated CBD Yield                                                           | 0.00  | 0.00   |
| Calculated Total THC = Delta-9-THC + 0<br>Calculated Maximum CBD Yield = CBD - |       |        |