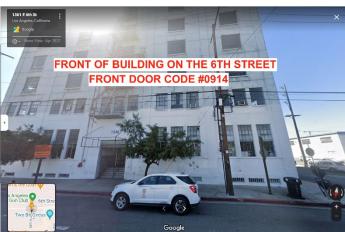

You can either enter through the loading docks, or through the front door on 6th.

If you enter through the loading docks, take a **left** through the ETO door factory and into the main lobby. Take the elevator to the 3rd floor, I am suite 308.

Front door code is #0914

Wheels (magliner, skates, trolley) are recommended. Let us know if you need help:) we have wheels you can borrow & can help you at the loading docks if you need.