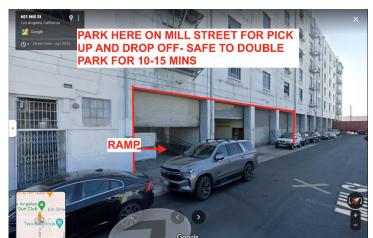

## HOW TO PICK UP & DROP OFF - MINI SUPER STUDIOS

We are located at 1340 East 6th Street, Los Angeles, CA 90021 Suite 308 You can park in either of the 2 first loading docs on Mill Street (closest to 6th)

You can either enter through the loading docks, or through the front door on 6th.

If you enter through the loading docks, take a **left** through the ETO door factory and into the main lobby. Take the elevator to the 3rd floor, I am suite 308.