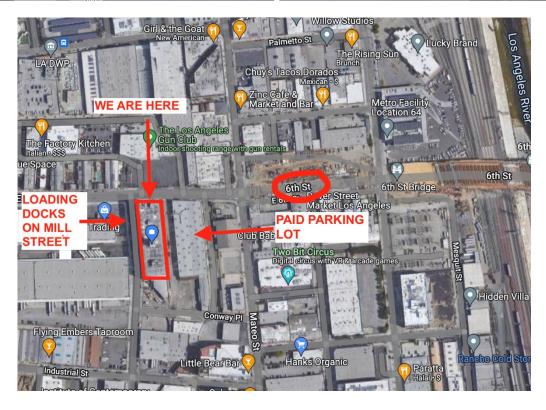

## HOW TO PICK UP & DROP OFF - MINI SUPER STUDIOS

We are located at 1340 East 6th Street, Los Angeles, CA 90021 Suite 308 You can park in either of the 2 first loading docs on Mill Street (closest to 6th)

You can either enter through the loading docks, or through the front door on 6th.

If you enter through the loading docks, take a **left** through the ETO door factory and into the main lobby. Take the elevator to the 3rd floor, I am suite 308.