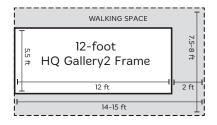

#### HQ Infinity with Gallery2 Frame footprint.

Machi

Machine with frame

Walking space

\*Optional frame size. 14-ft Extension Kit available late 2018.