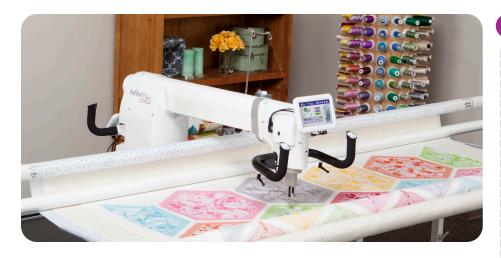

10- or 12-foot professional HQ Gallery2 Frame™ with HQ Precision-Glide Track® System | HQ Gallery Leaders (set of 3)