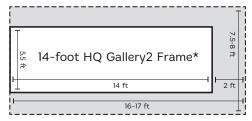

10- or 12-foot professional HQ Gallery2 Frame™ with HQ Precision-Glide Track® System | HQ Gallery Leaders (set of 3)

#### HQ Infinity with Gallery2 Frame footprint.

Machi

Machine with frame

Walking space

\*Optional frame size. 14-ft Extension Kit available late 2018.