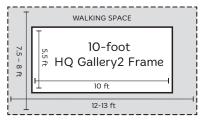

#### HQ Infinity with Gallery2 Frame footprint.

Machi

Machine with frame

Walking space

\*Optional frame size. 14-ft Extension Kit available late 2018.