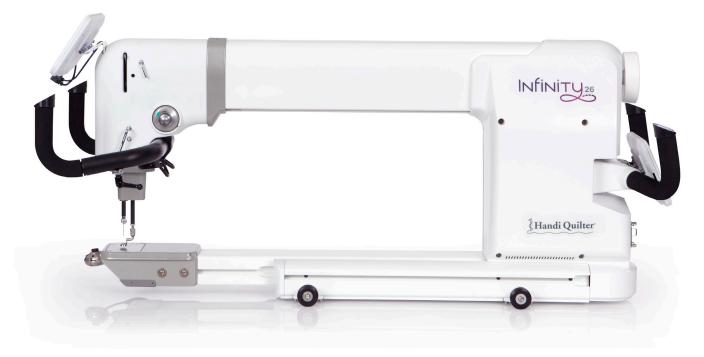

Versatility and precision for a variety of styles, techniques and projects.

Adaptable, intelligent, creative and strong. These words encompass everything that you are as a quilter. These same words perfectly describe the HQ Infinity. Just as you continuously evolve your quilting designs and methods, this is the machine that adapts along with you. From the flexible stitch regulation to the adjustable handlebars, every aspect of the Infinity is designed to work with you and the way you quilt. No other machine is as innovative, powerful and feature-rich as the HQ Infinity. Whether you quilt for yourself or others, you deserve a quilting machine that looks as beautiful in your home as your custom quilts. Welcome to the best way to finish quilts.

## **PACKAGE INCLUDES:**

HQ Infinity® 26-inch longarm | Stitching speed of up to 3,100 precision stitches per minute

Comfort-Fit™ handlebars with integrated micro handles | Quilt-View™ camera with Quilter's Eye technology