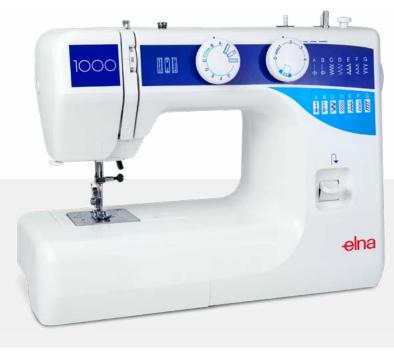

### FREE ARM

Thanks to the free arm, you can hem your jeans in the blink of an eye – with truly authentic results!

Different techniques turn functional stitches into decorative features – to stretch your creativity even further!