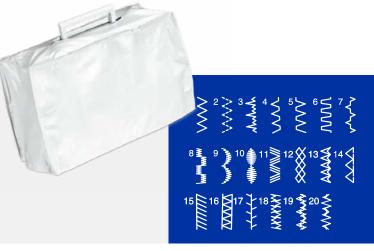

## 15 STITCHES INCLUDING FOUR STEP BUTTONHOLE

Maximum stitch length 4 mm
Maximum stitch width 5 mm

#### STITCH FEATURES

15 Stitches incl. buttonhole, stretch stitches and triple stitches.

Four-step buttonhole

Straight stitch and triple straight stitches with two needle positions variable between left and center.