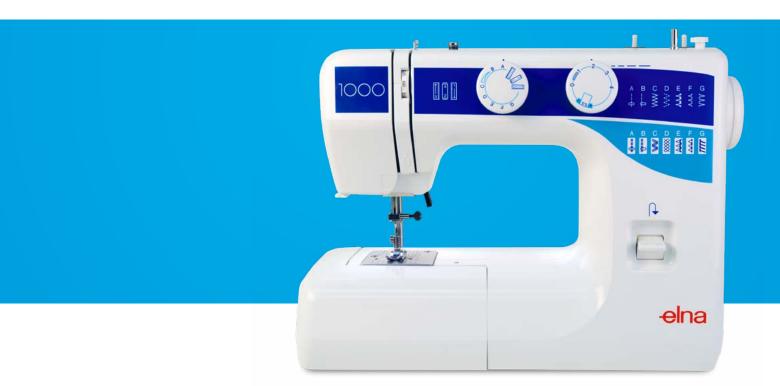

## GOOD THINGS, COME IN SMALL PACKAGES!

The EL1000B is ideal machine for any beginner sewist looking to explore the creative possibilities sewing can bring. With easy stitch selection and grip dials that lock the stitch into place,

sewing just got fabulous, in big way! Threading the machine is a breeze with easy to follow numbered threads.

Grab some fabric and get creative!

### SO CREATIVE, SO YOU.

For young or beginner sewists alike the El1000B offers plenty of decorative stitches and handy features that will make sewing a breeze. Your fabulous adventure awaits.