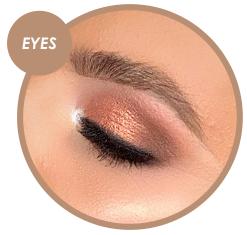

control apply the Silk Clear Brow Gel.

**STEP 8: EYES** - Using The Nude Collective Eye Palette apply shade 'Thanks Babe!' into the crease with the Silk Vegan Eye Blending Brush.

STEP 9: EYES - Blend shade 'Mi Amor' into the socket.

**STEP 10: EYES** - With the Silk Vegan Flat Shading Brush add shade 'Glam' and 'Amaretto' onto the mobile lid.

**STEP 11: EYES** - To highlight eye use the Silk Vegan Tapered Smudge Eye Brush to apply shade 'La La Land' into the eye inner corner.

**STEP 12: EYES** - Next step apply the Silk Faux Mink Lashes in Venice with the Silk Strong Bond Lash Liner in Black to complete the eye look.

**STEP 13: LIPS** - For the lips complete the look with Nude 5 (Mid Tone Rosy Nude) Matte Lip Liner and finish off with Nude 5 (Mid Tone Rosy Nude) Matte Lipstick.