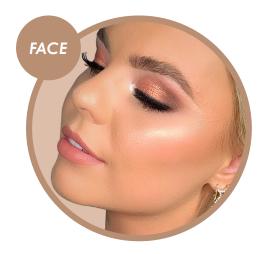

**STEP 2: FOUNDATION** - Choosing one of our 5 shades apply the Silk Argan Cream Compact Mineral Foundation all over the face using the Nude Blending Sponge. We have used the colour Cream.

**STEP 3: CONCEAL** - Using the Silk Vegan Concealer Brush cover any imperfections with one of the three shades in the Silk Argan Cream Concealer range. You want a shade that is the closest shade to your skin tone. We have use the colour Light.

**STEP 4: BRONZE** - Next accentuate the natural contours of the face using the Silk Argan 7 in1 Bronzer (light or dark) with the Silk Vegan Kabuki Brush with light circular motions. Focusing on the outside of the face, starting with the forehead down into the cheekbones and around

the jaw line. We have used the 7 in 1 Bronzer Colour Light.

**STEP 5: BLUSH** - Using the Silk Sunset Crush Blush Palette and the Silk Vegan Blush Brush apply the blush colour 'Rainbow Peach' to the apples of the cheeks using a dabbing motion and blending it in nicely using a soft sweeping motion to avoid any harsh lines.

**STEP 6: HIGHLIGHT** - Next you're going to subtly highlight the face. Using the Silk Argan Highlighting Trio Palette lightly dust the shade 'Pick Me Up' on the top of your cheeks, brow done or where ever you need a glimpse of highlight!

The best brush to use is the Silk Vegan Large Fan Brush for above the Cheeks and the Silk Vegan Small Fan Brush for your brow bones

**STEP 7: BROWS** - To Enhance, thicken & define your brows Apply the Silk Fibre Brow Enhancer in shade Light if you need more depth to your Brows or to give them