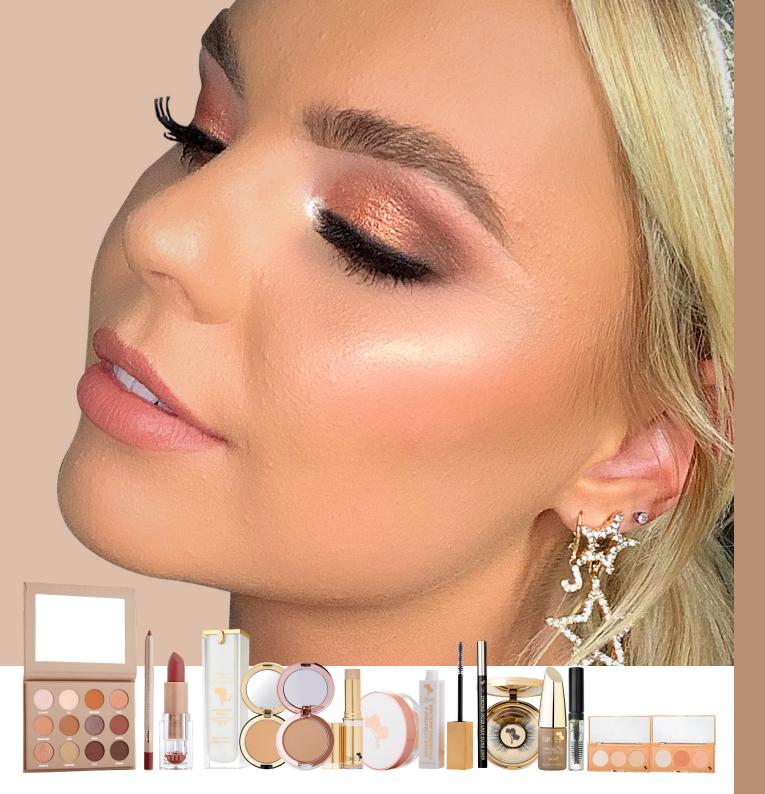

GET THE LOOK

Red Carpet Mam

@itsshaylajay

What you will reed

✓ EYE PALETTE COLOURS: GLAM, AMARETTO, MI AMOR & NO.22 ✓ LIPLINER: NUDE 5 ✓ LIPSTICK: NUDE 5

- SILK ARGAN ANTIOXIDANT
- SILK ARGAN CREAM COMPACT FOUNDATION CREAM
- SILK ARGAN PRESSED
- SILK ARGAN CREAM
- SILK ARGAN HIGHLIGHTING
- SILK ARGAN MOROCCAN
- PRINCESS BLUSH PALETTE

- SILK ARGAN 7 IN 1 BRONZER
- SILK ARGAN FIBRE BROW -
- SILK BROW FIXING GEL
- SILK ARGAN DEFINING
- SILK FAUX MINK LASHES −
- SILK LASH STRONG BOND

GET THE LOOK

**STEP 1: PRIME** - Starting with a freshly cleaned face apply the Silk Argan Antioxidant Primer all over the face with your fingers, massaging it into the skin.

**STEP 2: FOUNDATION** - Choosing one of our 5 shades apply the Silk Argan Cream Compact Mineral Foundation all over the face using the Nude Blending Sponge. We have used the colour Cream.

**STEP 3: CONCEAL** - Using the Silk Vegan Concealer Brush cover any imperfections with one of the three shades in the Silk Argan Cream Concealer range. You want a shade that is the closest shade to your skin tone. We have use the colour Light.

**STEP 4: BRONZE** - Next accentuate the natural contours of the face using the Silk Argan 7 in1 Bronzer (light or dark) with the Silk Vegan Kabuki Brush with light circular motions. Focusing on the outside of the face, starting with the forehead down into the cheekbones and around

the jaw line. We have used the 7 in 1 Bronzer Colour Light.

**STEP 5: BLUSH** - Using the Silk Sunset Crush Blush Palette and the Silk Vegan Blush Brush apply the blush colour 'Rainbow Peach' to the apples of the cheeks using a dabbing motion and blending it in nicely using a soft sweeping motion to avoid any harsh lines.

**STEP 6: HIGHLIGHT** - Next you're going to subtly highlight the face. Using the Silk Argan Highlighting Trio Palette lightly dust the shade 'Pick Me Up' on the top of your cheeks, brow done or where ever you need a glimpse of highlight!

The best brush to use is the Silk Vegan Large Fan Brush for above the Cheeks and the Silk Vegan Small Fan Brush for your brow bones

**STEP 7: BROWS** - To Enhance, thicken & define your brows Apply the Silk Fibre Brow Enhancer in shade Light if you need more depth to your Brows or to give them

control apply the Silk Clear Brow Gel.

**STEP 8: EYES** - Using The Nude Collective Eye Palette apply shade 'Thanks Babe!' into the crease with the Silk Vegan Eye Blending Brush.

STEP 9: EYES - Blend shade 'Mi Amor' into the socket.

**STEP 10: EYES** - With the Silk Vegan Flat Shading Brush add shade 'Glam' and 'Amaretto' onto the mobile lid.

**STEP 11: EYES** - To highlight eye use the Silk Vegan Tapered Smudge Eye Brush to apply shade 'La La Land' into the eye inner corner.

**STEP 12: EYES** - Next step apply the Silk Faux Mink Lashes in Venice with the Silk Strong Bond Lash Liner in Black to complete the eye look.

**STEP 13: LIPS** - For the lips complete the look with Nude 5 (Mid Tone Rosy Nude) Matte Lip Liner and finish off with Nude 5 (Mid Tone Rosy Nude) Matte Lipstick.