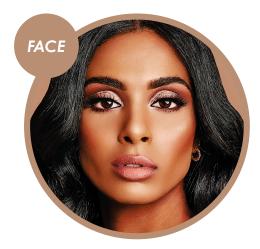

on Esha

**STEP 1: PRIME** - Starting with a freshly cleaned face apply the Silk Argan Antioxidant Primer all over the face with your fingers, massaging it into the skin.

**STEP 2: FOUNDATION** - Choosing one of our 5 shades (we have used Tan) apply the Silk Argan Cream Compact Mineral Foundation all over the face using the Nude Blending Sponge.

**STEP 3: CONCEAL** - Using the Silk Vegan Concealer Brush cover any imperfections with one of the three shades in the Silk Argan Cream Concealer range. You need to apply a shade that is closet to your skin tone. We have used the Shade 'Medium'.

**STEP 4: BRONZE** - Next accentuate the natural contours of the face using the Silk Total Radiance Argan Bronzing Liquid, focusing on the outside of the face, starting with the forehead down into the cheekbones and around the jaw line. Use either a damp Blending Sponge or the Silk Vegan Foundation Brush. You can also use the Argan Bronzing Liquid following through down your neck and your declotage'. You can also mix with your Cream Foundation.

**STEP 5: BLUSH** - Using the Silk Moroccan Summer Blush Palette and the Silk Vegan Blush Brush apply the blush to the apples of the cheeks using a dabbing motion and blending it in nicely using a soft sweeping motion to avoid any harsh lines.

**STEP 6: HIGHLIGHT** - Next you're going to subtly highlight the face. Using the Silk Argan Highlighting Trio Palette lightly dust the shade 'Pick Me Up' on the top of your cheeks, brow bone or where ever you need a glimpse of highlight!