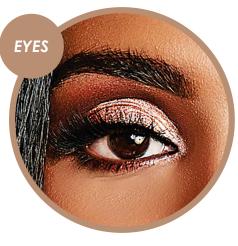

**STEP 8: EYES** - From The Nude Collective Eye Palette blend shade 'Mi Amor' into the crease with the Silk Soft Eye Blending Brush.

STEP 9: EYES - Deepen the crease with shade 'No.22'.

**STEP 10: EYES** - Using the cut crease method apply the SIlk Concealer to the lid (please see youtube on how to cut & crease). Tap shade 'Barcelona' onto the mobile lid.

**STEP 11: EYES** - Apply shade 'Wannabe' for depth into the crease.

**STEP 12: EYES** - Using shade 'Silk' with the Silk Large Blending Brush to blend out edges of the eye to the brow bone.

**STEP 13: EYES** - Highlight the inner corner of your eye with shade 'La La Land'.

**STEP 14: EYES** - To complete the eyes add the Silk Faux Mink Lashes in Dubai using the Silk Strong Bond Liner in black.

**STEP 14: LIPS** - For the lips, complete the look with Nude 6 Lip Liner (Deep Rosy Nude) - top off with Nude 6 Lipstick (Deep Rosy Nude) and a touch of Nude 3 Lipstick (Peachy Beige) into the middle of the lips.