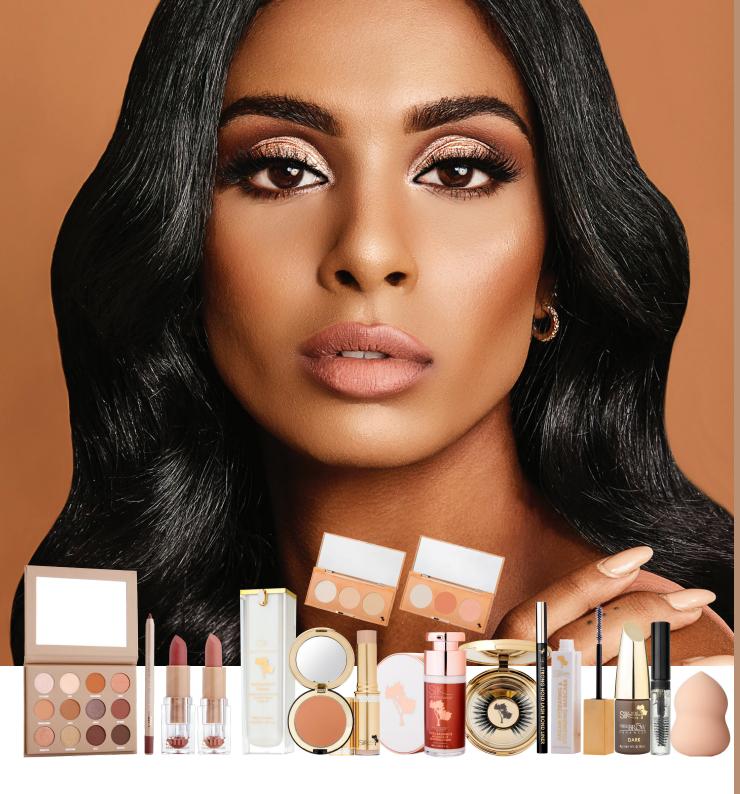

## FERNANDO HERVAS Syntra Colleton

GET THE LOOK

Flawless Full Glam

on Esha

What you will reed

# THENUDECOLLECTIVE

 EYE PALETTE COLOURS: MI AMOR, NO.22, WANNABE, BARCELONA, SILK, THANKS BABE! & LA LA LAND
LIPLINER: NUDE 6
LIPSTICK: NUDE 5 & NUDE 3

#### SILK ARGAN ANTIOXIDANT

- PRIMER
- SILK ARGAN CREAM COMPACT
- SILK ARGAN MINERAL POWDER
- ΕΠΙΝΠΑΤΙΩΝ ΤΑΝ
- SILK ARGAN CREAM CONTOUR
- STICK MEDIUM
- SILK ARGAN HIGHLIGHTING TRIO
- SILK ARGAN MOROCCAN SUMMER PALETTE

- SILK FAUX MINK LASHES DUBAI
- SILK STRONG HOLD BOND LASH LINER BLACK
- SILK TOTAL RADIANCE ARGAN BRONZING FACE LIQUID
- SILK FIBRE BROW ENHANCER -DARK
- SILK BROW FIXING GEL
- SILK ARGAN DEFINING MASCARA
- SILK NUDE BLENDING SPONGE

on Esha

**STEP 1: PRIME** - Starting with a freshly cleaned face apply the Silk Argan Antioxidant Primer all over the face with your fingers, massaging it into the skin.

**STEP 2: FOUNDATION** - Choosing one of our 5 shades (we have used Tan) apply the Silk Argan Cream Compact Mineral Foundation all over the face using the Nude Blending Sponge.

**STEP 3: CONCEAL** - Using the Silk Vegan Concealer Brush cover any imperfections with one of the three shades in the Silk Argan Cream Concealer range. You need to apply a shade that is closet to your skin tone. We have used the Shade 'Medium'.

**STEP 4: BRONZE** - Next accentuate the natural contours of the face using the Silk Total Radiance Argan Bronzing Liquid, focusing on the outside of the face, starting with the forehead down into the cheekbones and around the jaw line. Use either a damp Blending Sponge or the Silk Vegan Foundation Brush. You can also use the Argan Bronzing Liquid following through down your neck and your declotage'. You can also mix with your Cream Foundation.

**STEP 5: BLUSH** - Using the Silk Moroccan Summer Blush Palette and the Silk Vegan Blush Brush apply the blush to the apples of the cheeks using a dabbing motion and blending it in nicely using a soft sweeping motion to avoid any harsh lines.

**STEP 6: HIGHLIGHT** - Next you're going to subtly highlight the face. Using the Silk Argan Highlighting Trio Palette lightly dust the shade 'Pick Me Up' on the top of your cheeks, brow bone or where ever you need a glimpse of highlight!

The best brush to use is the Silk Vegan Large Fan Brush for above the Cheeks and the Silk Vegan Small Fan Brush for your brow bones.

**STEP 7: BROWS** - To Enhance, thicken & define your brows Apply the Silk Fibre Brow Enhancer in shade 'Dark' if you need more depth to your Brows or to give them control apply the Silk Brow Gel.

**STEP 8: EYES** - From The Nude Collective Eye Palette blend shade 'Mi Amor' into the crease with the Silk Soft Eye Blending Brush.

STEP 9: EYES - Deepen the crease with shade 'No.22'.

**STEP 10: EYES** - Using the cut crease method apply the SIlk Concealer to the lid (please see youtube on how to cut & crease). Tap shade 'Barcelona' onto the mobile lid.

**STEP 11: EYES** - Apply shade 'Wannabe' for depth into the crease.

**STEP 12: EYES** - Using shade 'Silk' with the Silk Large Blending Brush to blend out edges of the eye to the brow bone.

**STEP 13: EYES** - Highlight the inner corner of your eye with shade 'La La Land'.

**STEP 14: EYES** - To complete the eyes add the Silk Faux Mink Lashes in Dubai using the Silk Strong Bond Liner in black.

**STEP 14: LIPS** - For the lips, complete the look with Nude 6 Lip Liner (Deep Rosy Nude) - top off with Nude 6 Lipstick (Deep Rosy Nude) and a touch of Nude 3 Lipstick (Peachy Beige) into the middle of the lips.