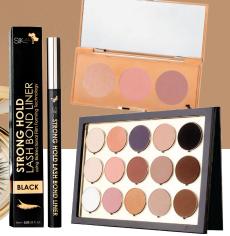

**STEP 9:** Now you're going to dip into the shade Hot Chocolate from the Silk Day to Night Glam Eyeshadow

Palette. Using the Vegan Blending Eye Brush, build the colour from the middle of the eye towards the outer corner and blending it past the corner of the eye to create a winged out effect.

**STEP 10**: Take the Vegan Large Shadow Brush, and pack the shade Royalty on the first half of the lid, then with the same brush topping it with Pearl to lighten the colour slightly.

**STEP 11:** Using the Vegan Smudge Eye Brush, mirror the same colours along the lower lash line.

**STEP 12:** Apply a thin layer of Argan Defining Mascara to your top and bottom lashes. When dry, use the Silk Strong Hold Lash Bond Liner in Black to apply a generous line along the upper lash line. Once tacky, add the Silk Faux Mink Lashes in Vienna.