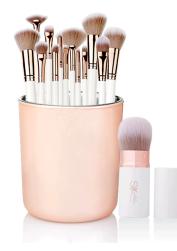

## ALL BRUSHES USED FROM THE 'VEGAN ROSE GOLD & WHITE' BRUSH SET

**STEP 1**: Starting with a freshly cleaned face, apply the Argan Antioxidant Primer all over the face with your fingers, massaging it into the skin.