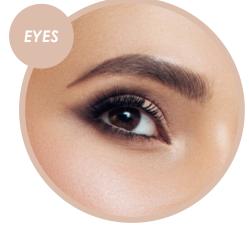

**STEP 8:** Shape your brows using the Argan Fibre Brow Enhancer in your chosen shade. Start at the arch of the brow towards the tail. For a more natural look, use the Vegan Eyebrow Brush to blend the product towards the start of the brow. Apply a layer of the Silk Brow Fixing Gel to lock them in place.

**STEP 9:** Now you're going to dip into the shade Hot Chocolate from the Silk Day to Night Glam Eyeshadow

Palette. Using the Vegan Blending Eye Brush, build the colour from the middle of the eye towards the outer corner and blending it past the corner of the eye to create a winged out effect.

**STEP 10**: Take the Vegan Large Shadow Brush, and pack the shade Royalty on the first half of the lid, then with the same brush topping it with Pearl to lighten the colour slightly.

**STEP 11:** Using the Vegan Smudge Eye Brush, mirror the same colours along the lower lash line.