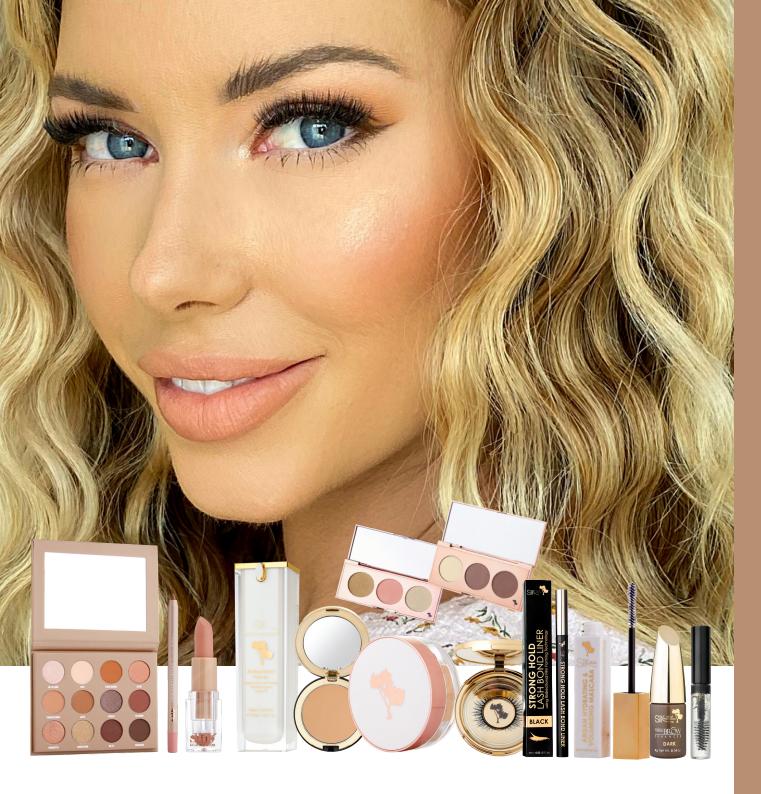

GET THE LOOK

Bench Babe Glow

@brooke\_kelaart

What you will reed

## I HENUDECOLLECTIVE

 ♥ EYE PALETTE COLOURS: SILK, THANKS BABE!, - LINER USING WANNABE
♥ LIPLINER: NUDE 2
♥ LIPSTICK: NUDE 2

- SILK ARGAN ANTIOXIDANT
- PRIMER SILK ARGAN CREAM COMPACT
- SILK ARGAN MINERAL
- POWDER FOUNDATION -CREAM
- SILK ARGAN POWDER CONTOUR & HIGHLIGHT KIT
- SILK ARGAN SUNKISSED
- BLUSH, BRONZE & GLOW

- PALETTE
- SILK FAUX MINK LASHES -LONDON
- SILK STRONG HOLD BOND LASH LINER BLACK
- SILK FIBRE BROW ENHANCER
- SILK BROW FIXING GEL
- MASCARA
- SILK VEGAN BRUSH SET