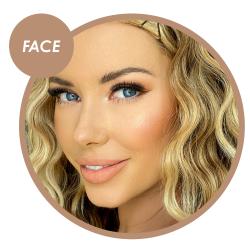

**STEP 4: BRONZE & CONTOUR** - Next accentuate the natural contours of the face using the Silk Argan Mineral Contour & Highlight Kit, focusing on the outside of the face, starting with the forehead down into the cheekbones and around the jaw line. Use the Silk Vegan Powder angled contour Brush. We have used the shade 'Taupe' **STEP 5: BLUSH** - Using the Silk Sunkissed Blush, Bronze & Glow Palette apply the 'Rainbow Peach' to the apples of the cheeks using a dabbing motion and blending it in nicely using a soft sweeping motion to avoid any harsh lines.

STEP 6: HIGHLIGHT – Then using the same Sunkissed Blush, Bronze & Glow Palette subtly highlight the face. Lightly dust the shade 'Pick me up' on the top of your cheeks, brow bone or where ever you need a glimpse of highlight!

The best brush to use is the Silk Vegan Large Fan Brush for above the Cheeks and the Silk Vegan Small Fan Brush for your brow bones

**STEP 7:GLOW** – Then again using the same Sunkissed Blush, Bronze & Glow Palette use the Colour 'Bronze' and lightly dust over your entire face for a natural Sunkissed glow.