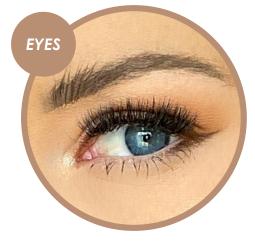

**STEP 8: BROWS** - To Enhance, thicken & define your brows Apply the Silk Fibre Brow Enhancer in shade

'Medium' if you need more depth to your Brows or to give them control apply the Silk Brow Gel.

**STEP 9: EYES** - From The Nude Collective Eye Palette apply shade, Thanks Babe! with the Silk Vegan Blending Eye Brush into the crease.

**STEP 10: EYES** - Tap the shade 'Silk' onto the lid with the Silk Vegan Flat Shader Brush.

**STEP 11: EYES** - Using the shade 'Wannabe' with the Silk Vegan Angle Brush deepen the lash line and flick out.

**STEP 12: EYES** - To complete the eyes add the Silk Faux Mink Lashes in 'London' using the Silk Strong Bond Liner in Clear.

**STEP 13: LIP** - For the lips, complete the look with the Nude 2 Matte Lip Liner (Warm Peachy Nude) and finish off with the Nude 2 Matte Lipstick (Warm Peachy Nude).