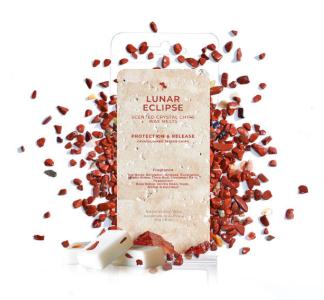

# SCENTED CRYSTAL WAX MELTS LUNAR ECLIPSE **PRODUCT SHEET**

The Silk Scented Wax Melts are perfect for adding a decorative touch to any room's decor. When heated, they will diffuse a pleasant Aroma fragrance into the air. Fresh scent for hours when melted in a wax melt warmer. Made from natural soy wax providing a cleaner, longer burn. Hand made in Australia. Perfect for everyday use, wedding, events, aroma therapy, Spa, Reiki, Meditation. Silk Oil of Morocco Scented Wax Melts are incredibly easy to use - Just place the melts in an electric melt or a tealight candle cup and let the aroma elevate your indoor ambiance to a whole new level.

### **FRAGRANCE**

Top Notes: Bergamot, Aniseed, Eucalyptus Middle Notes: Clove Bud, Cinnamon Bark, Peppercorn Base Notes: Vanilla Bean, Musk, Amber & Patchouli

#### **INFUSED WITH CRYSTALS**

Red Jasper, Red Silver Leaf Jasper, Sunset Citrine Aura, Clear Quartz

PACKAGING MATERIAL

Recyclable