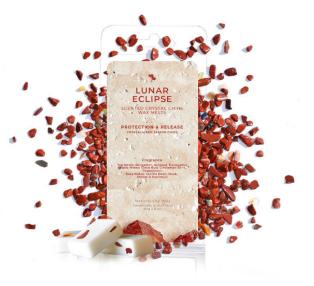

# SCENTED CRYSTAL WAX MELTS LUNAR ECLIPSE **PRODUCT SHEET**

The Silk Scented Wax Melts are perfect for adding a decorative touch to any room's decor. When heated, they will diffuse a pleasant Aroma fragrance into the air. Fresh scent for hours when melted in a wax melt warmer. Made from natural soy wax providing a cleaner, longer burn. Hand made in Australia. Perfect for everyday use, wedding, events, aroma therapy, Spa, Reiki, Meditation. Silk Oil of Morocco Scented Wax Melts are incredibly easy to use - Just place the melts in an electric melt or a tealight candle cup and let the aroma elevate your indoor ambiance to a whole new level.

### **FRAGRANCE**

Top Notes: Bergamot, Aniseed, Eucalyptus Middle Notes: Clove Bud, Cinnamon Bark, Peppercorn Base Notes: Vanilla Bean, Musk, Amber & Patchouli

#### **INFUSED WITH CRYSTALS**

Red Jasper, Red Silver Leaf Jasper, Sunset Citrine Aura, Clear Quartz

PACKAGING MATERIAL

Recyclable