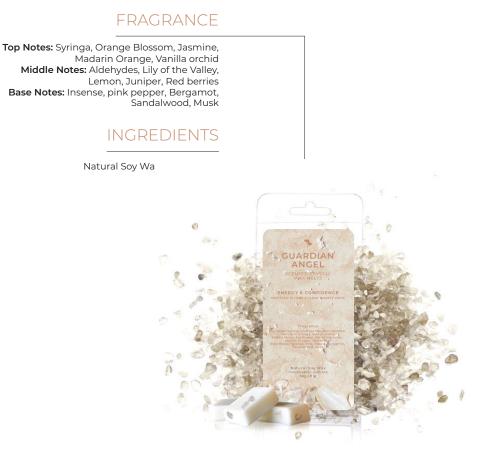

## SCENTED CRYSTAL WAX MELTS

### **GUARDIAN ANGEL**

MELTGA

INFUSED WITH CRYSTALS Clear Quartz, Citrine

PACKAGING MATERIAL

Recyclable

PAGE: 1/2 REVISION: 0 ISSUE DATE:21/10/22