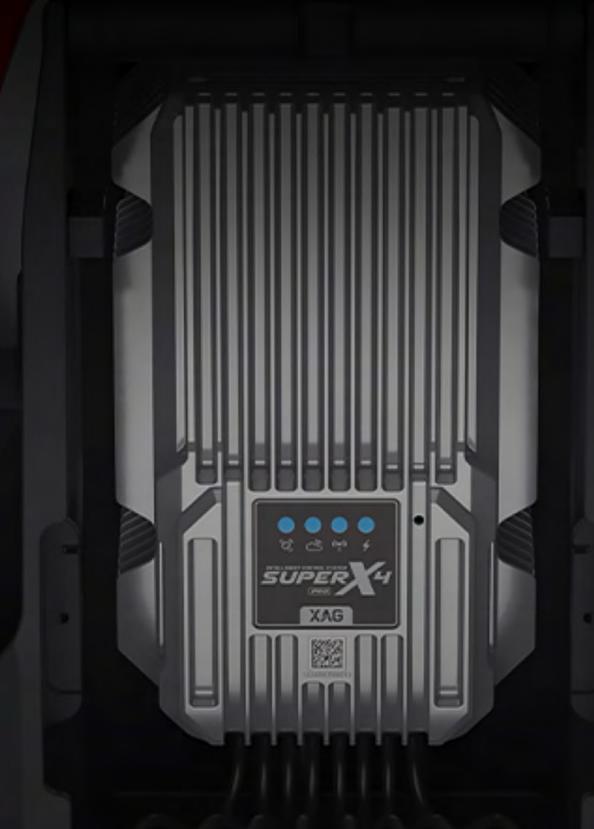

#### Electric Power

Water Cooling Battery

Flying Platform
+
Payload System

- Quick disassemble in fields and easy to transport on the way
- One cable connection for plug and play
- IPX6K protection to fight corrosion, longer service life

#### Power System