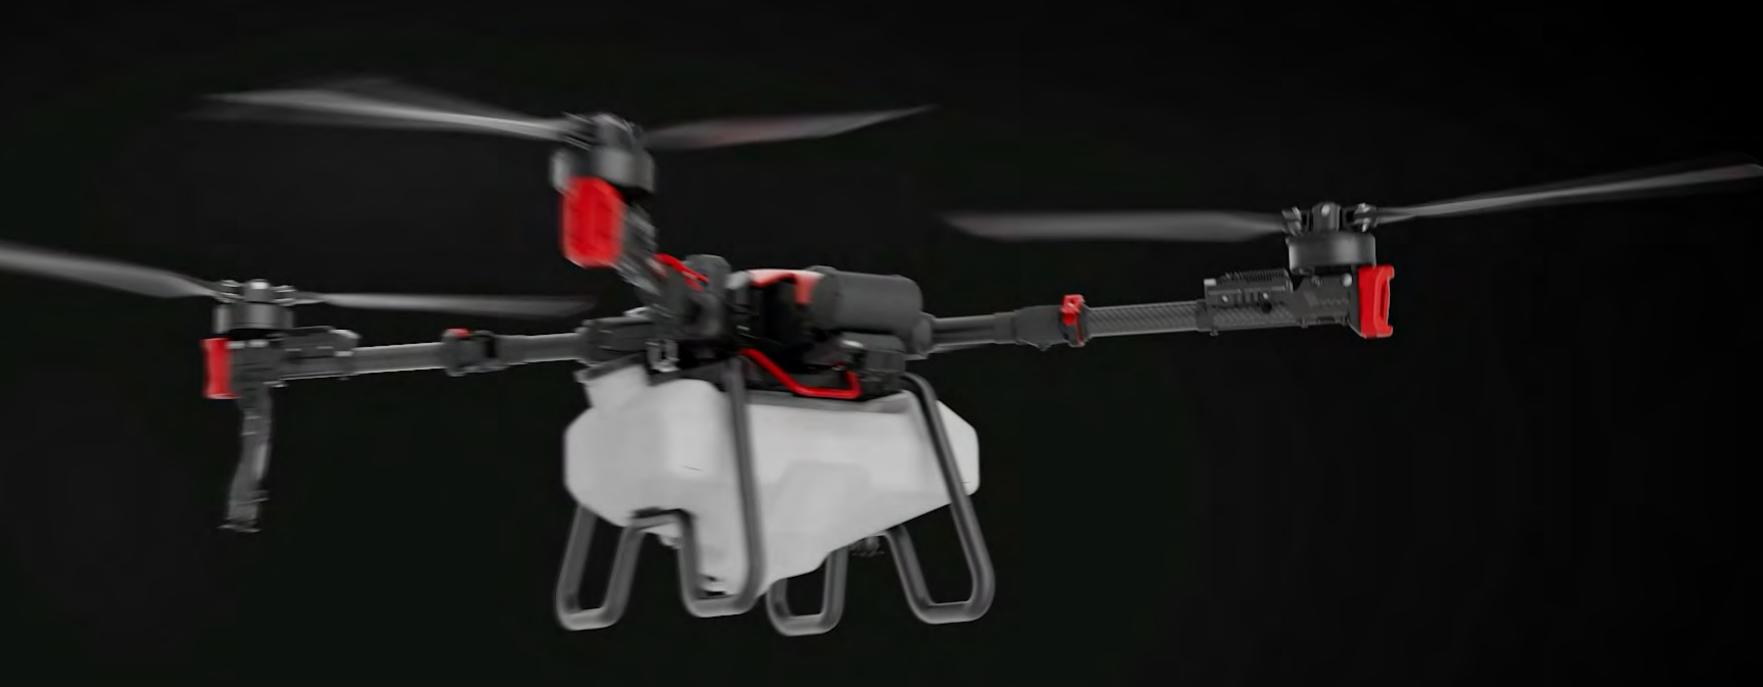

#### XAG P100 Pro Agricultural Drone

# Big Enough

Rated payload increased to

50 kg

Folded to reduce storage volume by

62%