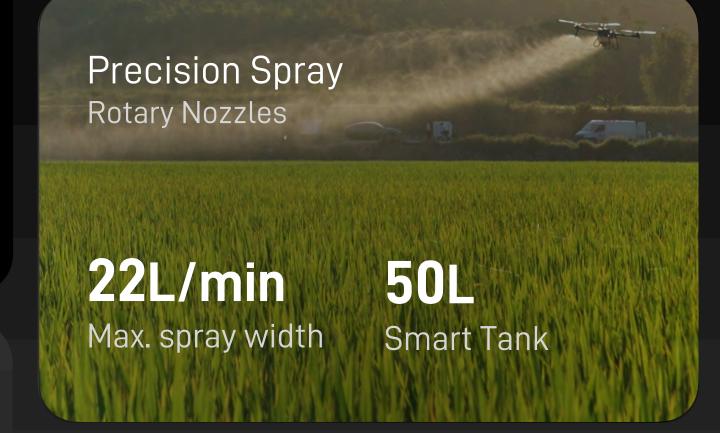

## Variable-Rate Precision Spraying

Save water and reduce chemical use. Rotary nozzles that never clog, applicable to multiple chemicals from oil-based, suspension to soluble powder.

50 L

Smart Tank

1-22 L/min

Adjustable Flow Rate

5-10 m

Spray Width

60-400 μm

Droplet Size Range