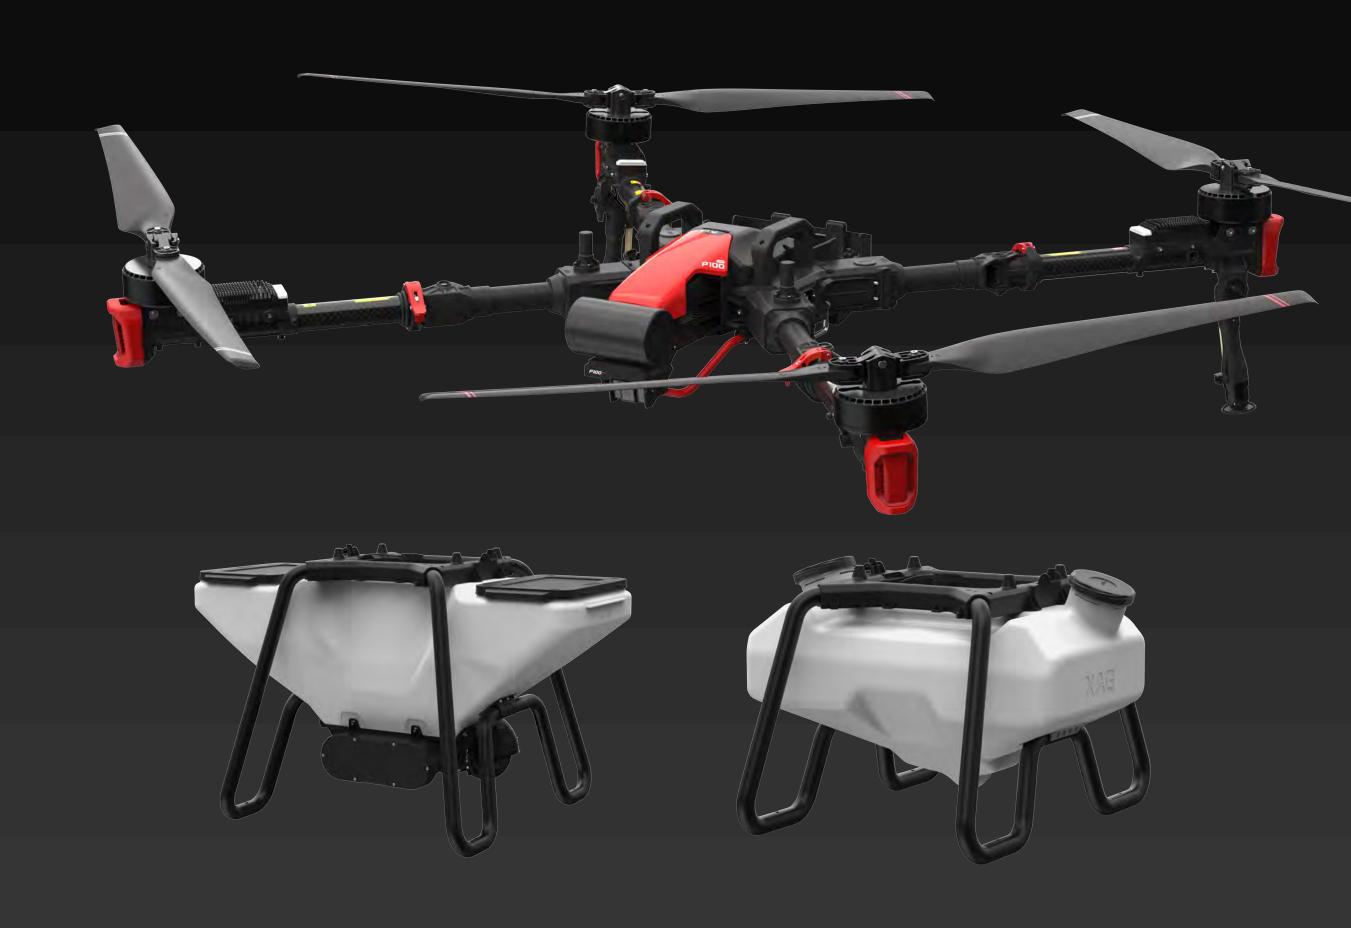

## Variable-Rate Precision Spraying

Save water and reduce chemical use. Rotary nozzles that never clog, applicable to multiple chemicals from oil-based, suspension to soluble powder.

50 L

Smart Tank

1-22 L/min

## Seed and Fertilize from the Air

Accurate and strong wind resistant. Smart screw feeders fit different granules from rapeseed, rice seed, urea to compound fertilizer.

80 L

Container

**3-7 m**Spread Width