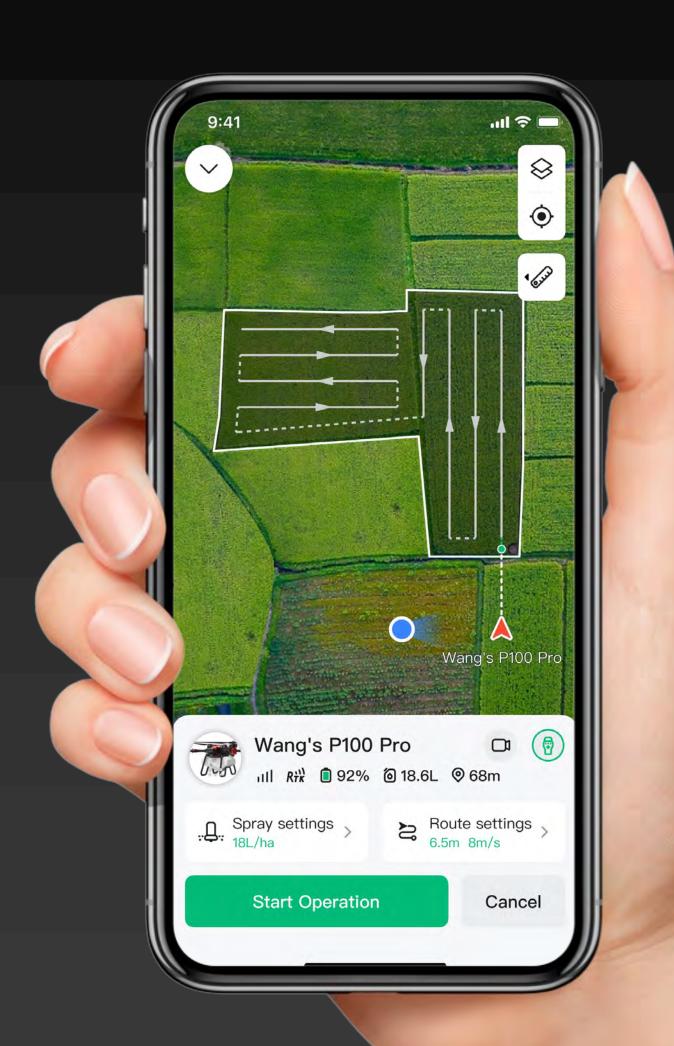

#### XAG One App

# Fully Autonomous Operation on A Smartphone

Intelligent Route Planning

Operational Data Tracking and Report Sharing

Swarm Control for Teamwork