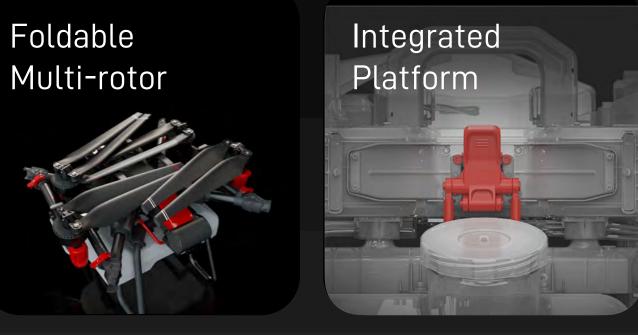

#### Electric Power

Water Cooling Battery

Flying Platform
+
Payload System

- Quick disassemble in fields and easy to transport on the way
- One cable connection for plug and play
- IPX6K protection to fight corrosion, longer service life

# Big Enough

Rated payload increased to

50 kg

Folded to reduce storage volume by

62%