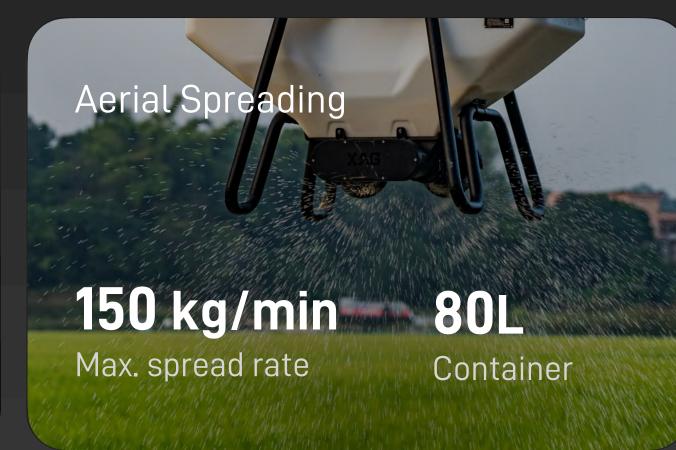

## Seed and Fertilize from the Air

Accurate and strong wind resistant. Smart screw feeders fit different granules from rapeseed, rice seed, urea to compound fertilizer.

80 L

Container

**3-7 m**Spread Width

150 kg/min

Max. Spread Rate

1-6 mm

Granule Size Compatible