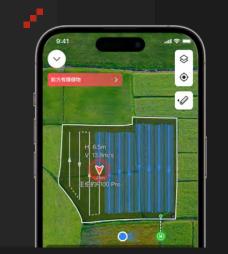

# Fully Autonomous Operation on A Smartphone

Intelligent Route Planning

Operational Data Tracking and Report Sharing

Swarm Control for Teamwork

## XAG Agricultural Remote Controller 3 Pro

Designed for agricultural operations. Compact, durable, and beginner friendly.