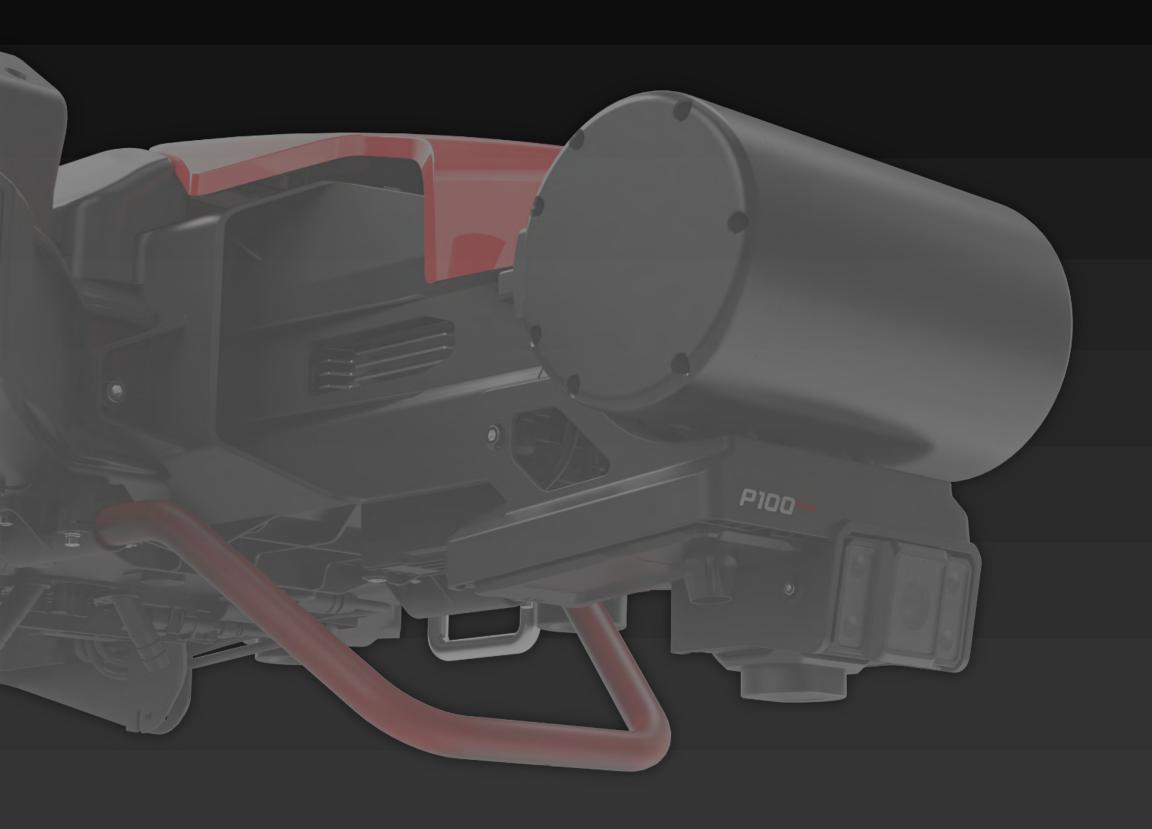

#### 4D Imaging Radar

# Highly Efficient, But Safety First

Promptly detect obstacles along the path. Safety further strengthened with dual PSL cameras to keep track of field condition.

1.5-80 m
Detection range

13.8 m/s

Max. relative speed of obstacle avoidance