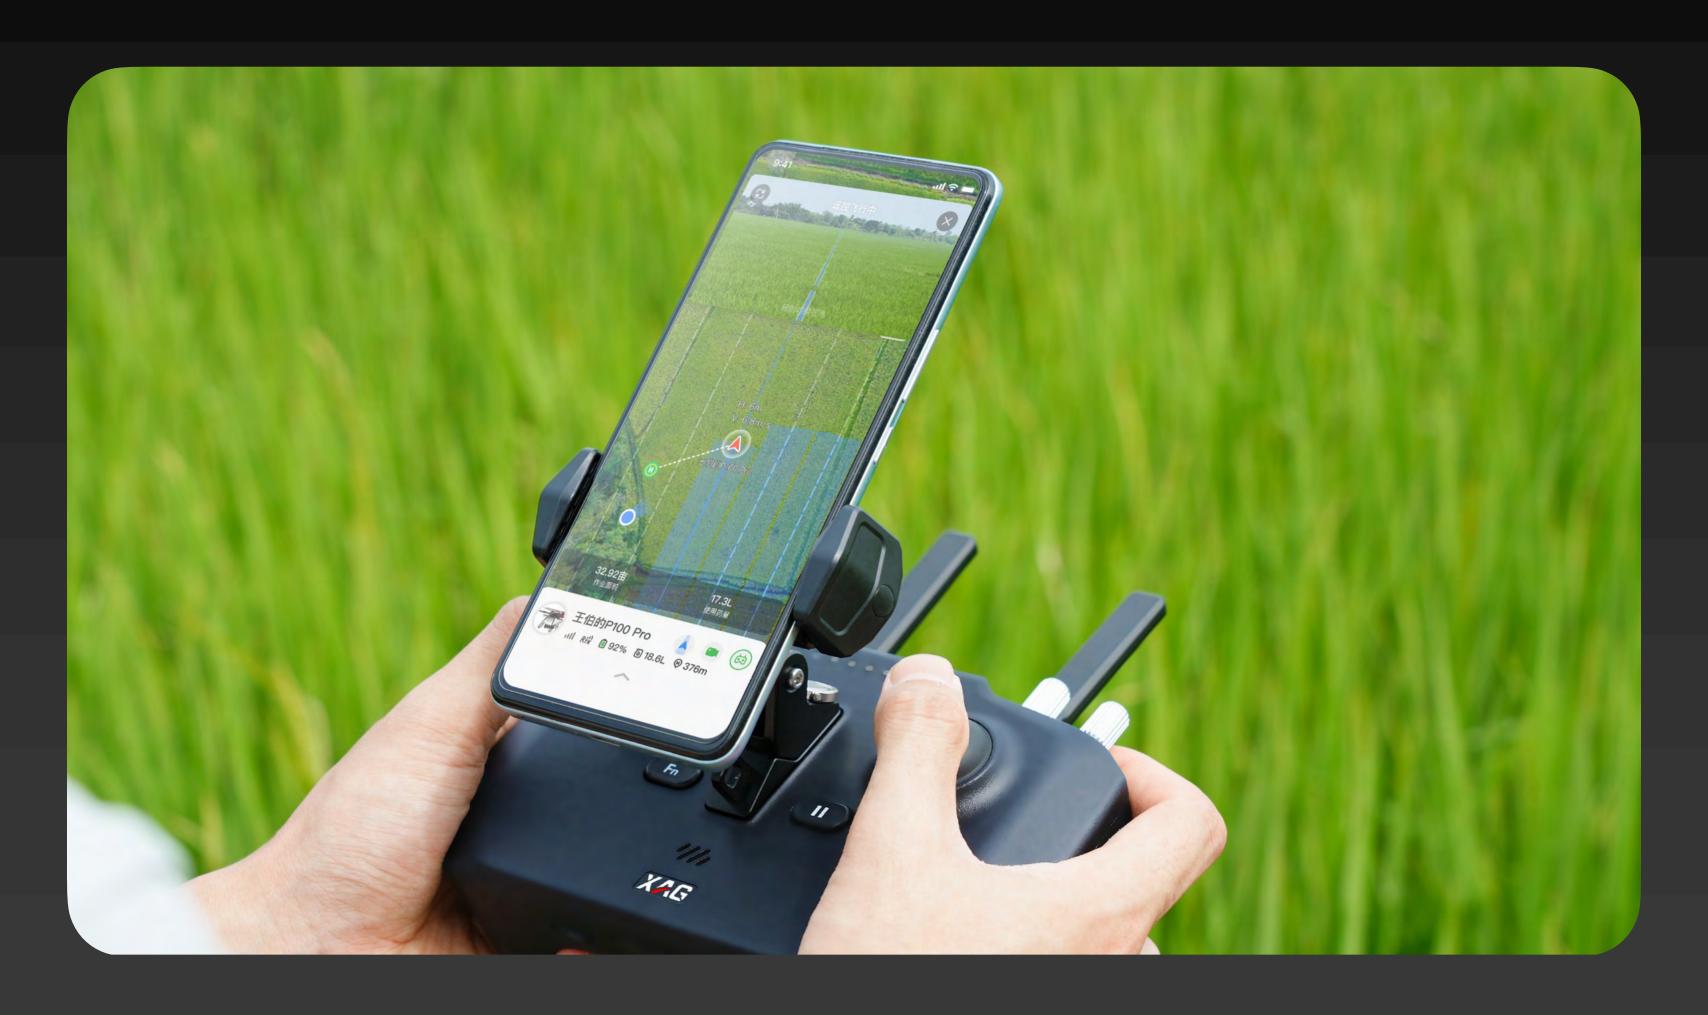

#### App Control

Fully Autonomous Operation

- Auto Route Planning
- Swarm Control
- Obstacle Avoidance

Capability

ARC3 Pro Remote Controller

# Fully Autonomous Operation on A Smartphone

Intelligent Route Planning

Operational Data Tracking and Report Sharing

Swarm Control for Teamwork

## XAG Agricultural Remote Controller 3 Pro

Designed for agricultural operations. Compact, durable, and beginner friendly.