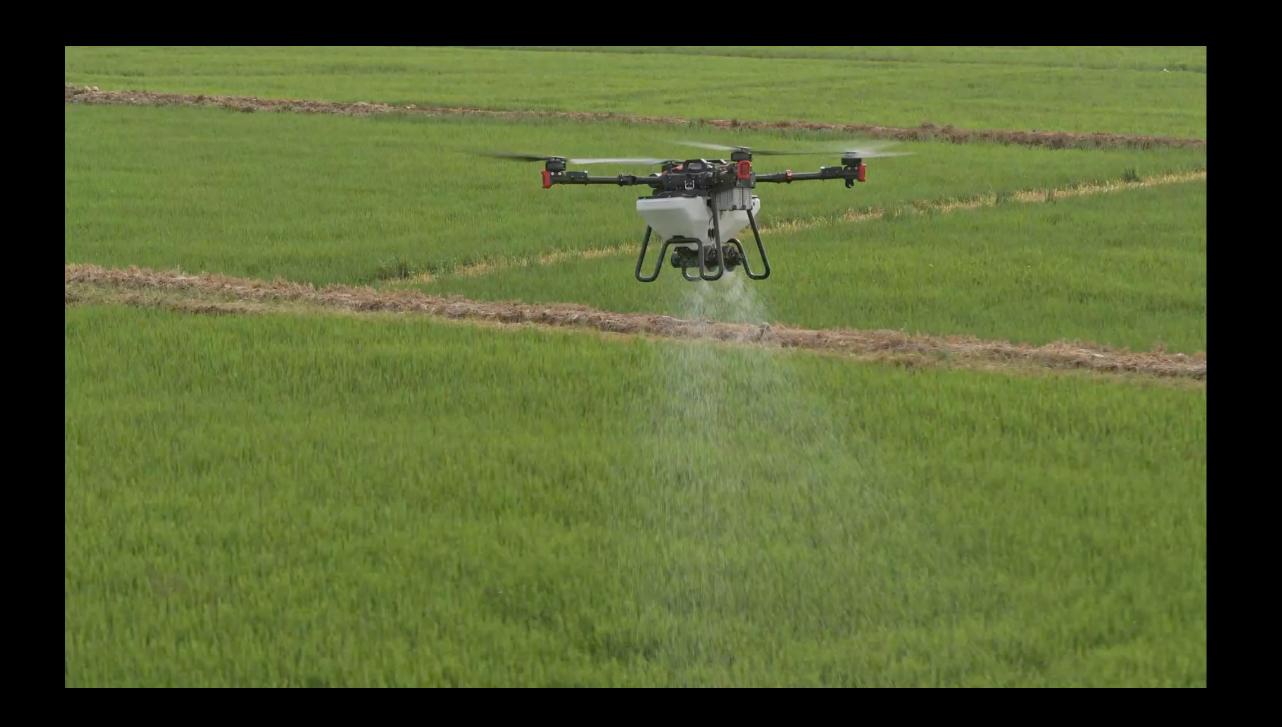

## Variable-Rate Precision Spraying

Save water and reduce chemical use. Rotary nozzles that never clog, applicable to multiple chemicals from oil-based, suspension to soluble powder.

50 L

Smart Tank

1-22 L/min

Adjustable Flow Rate

5-10 m

Spray Width

60-400 μm

Droplet Size Range