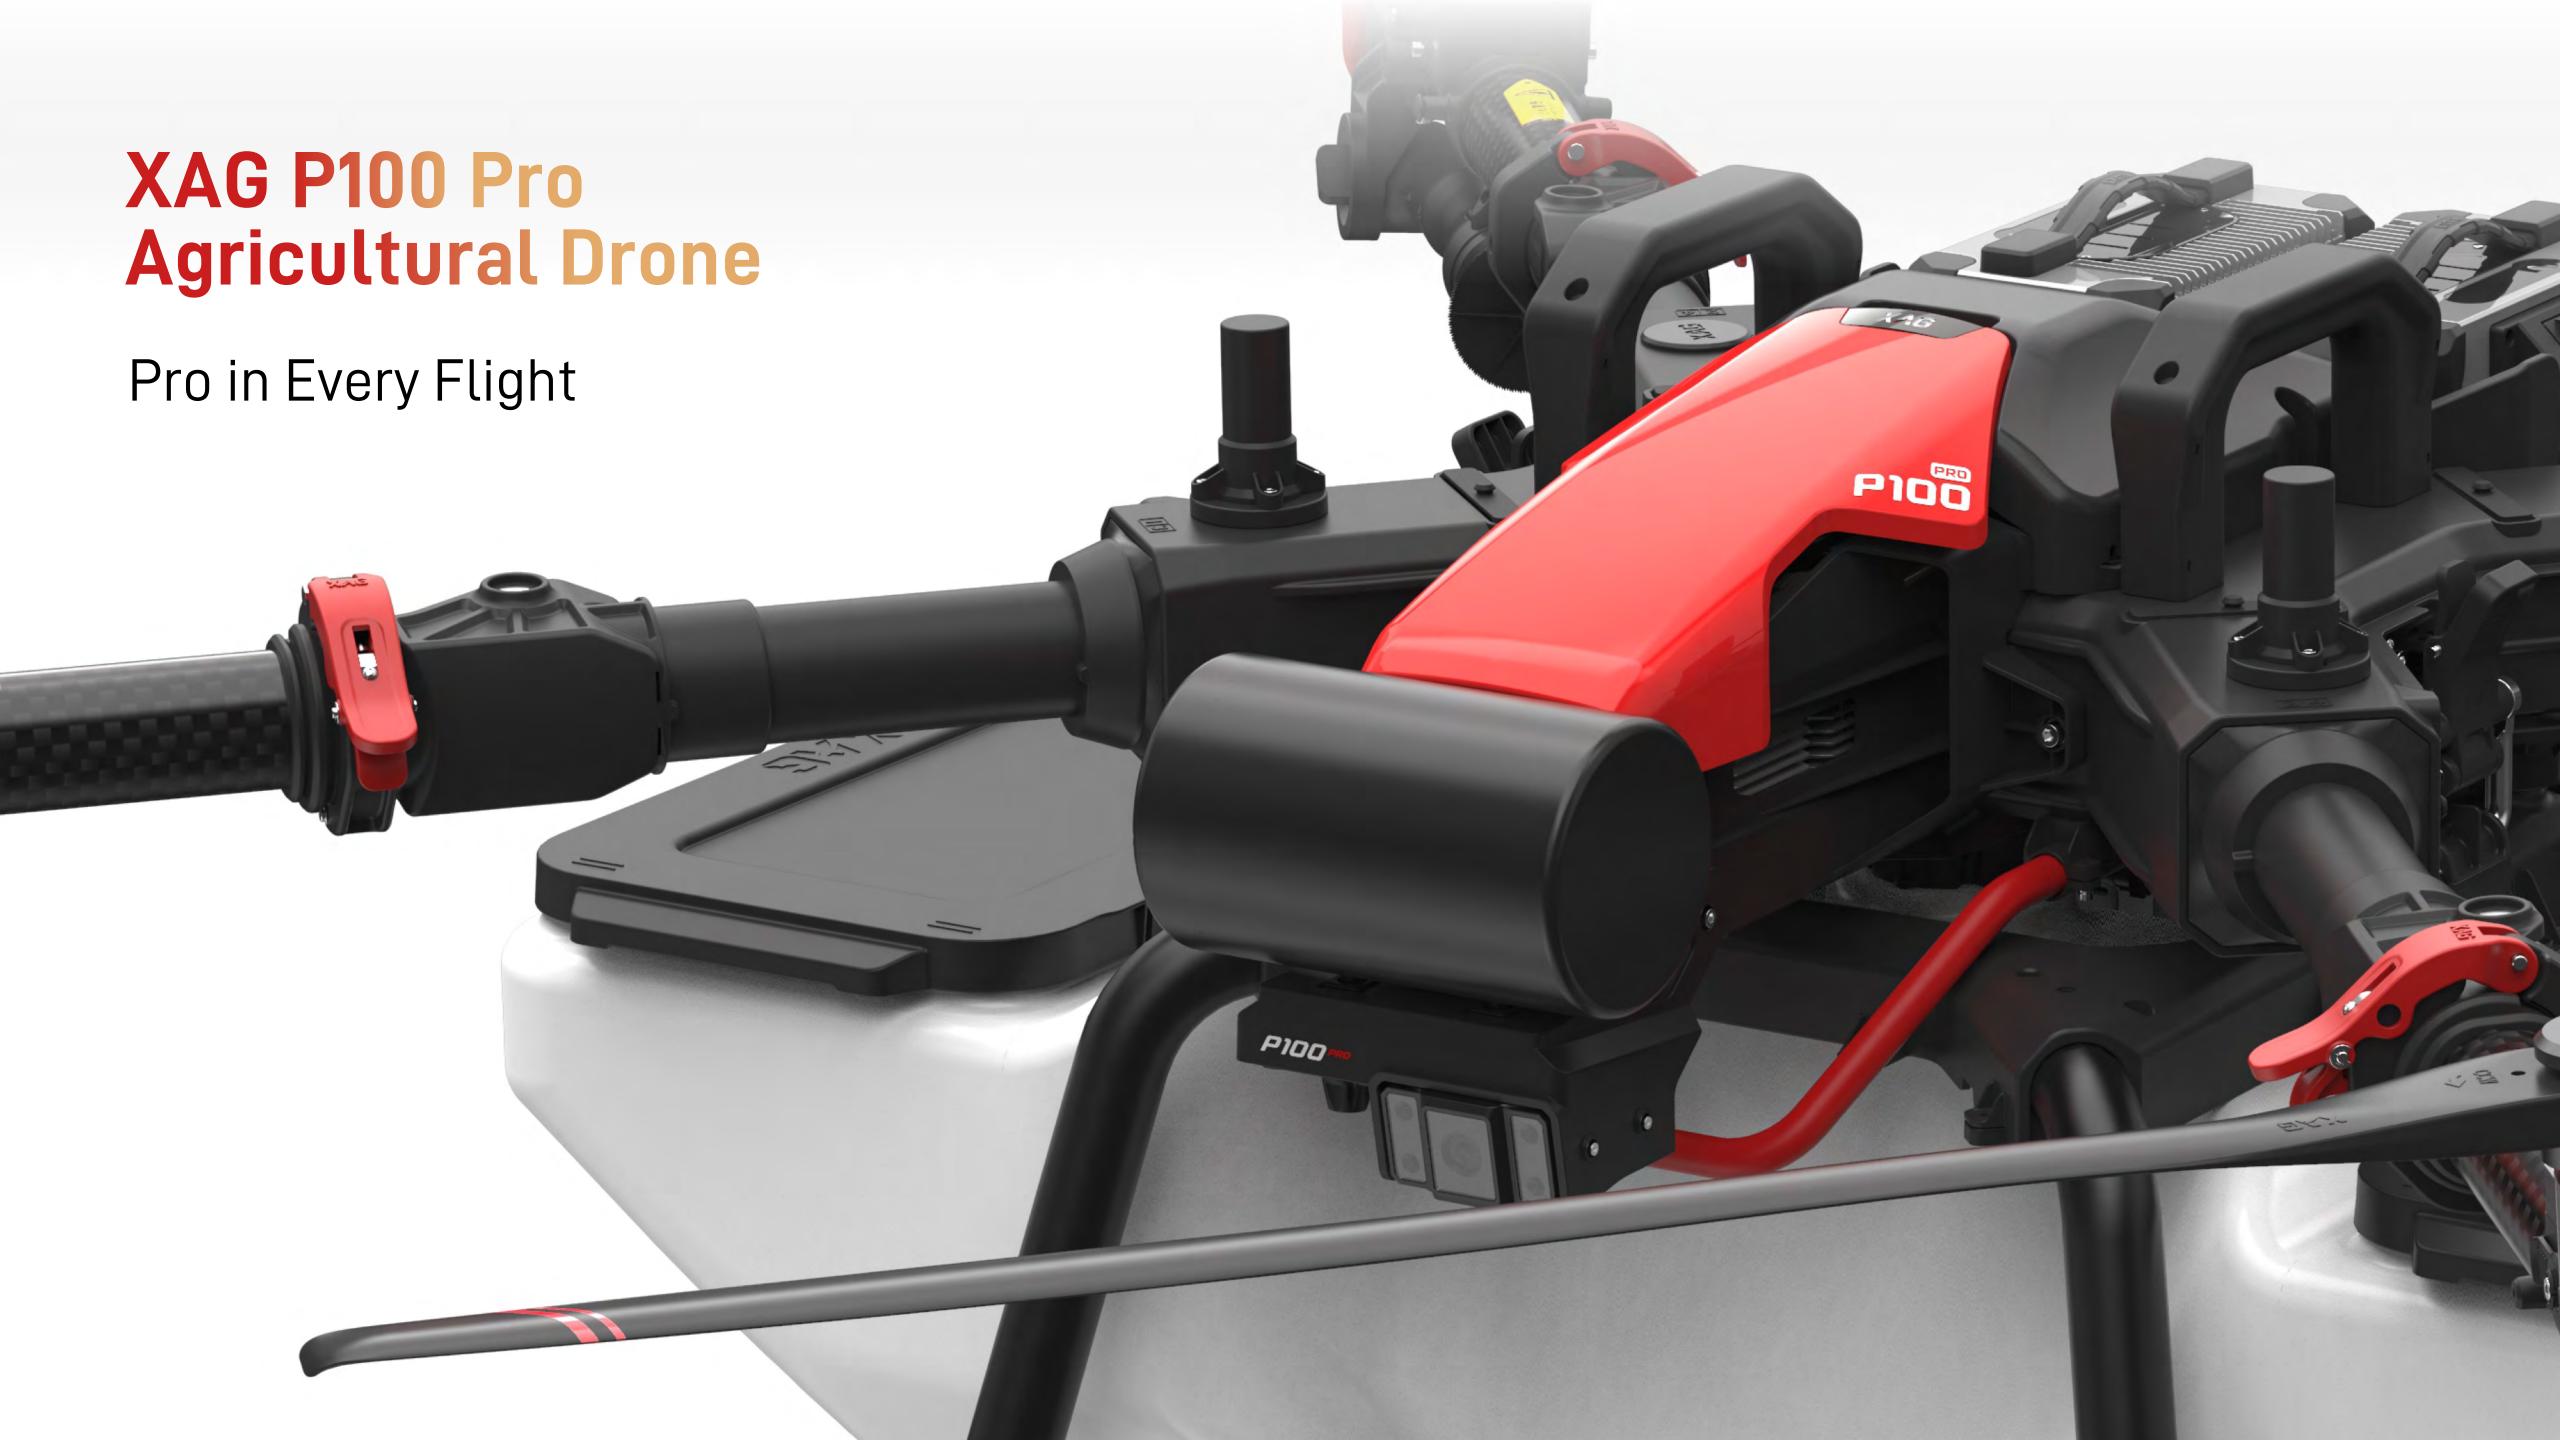

#### XAG P100 Pro Agricultural Drone

#### Electric Power

Water Cooling Battery

Flying Platform
+
Payload System

- Quick disassemble in fields and easy to transport on the way
- One cable connection for plug and play
- IPX6K protection to fight corrosion, longer service life

#### 4D Imaging Radar