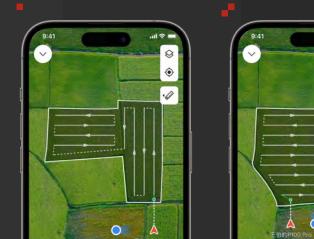

# Fully Autonomous Operation on A Smartphone

Intelligent Route Planning

Operational Data Tracking and Report Sharing

Swarm Control for Teamwork

## XAG Agricultural Remote Controller 3 Pro

Designed for agricultural operations. Compact, durable, and beginner friendly.