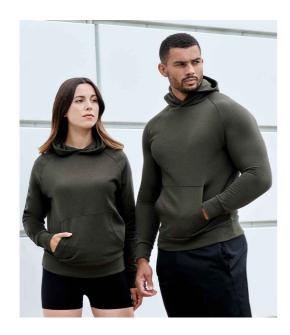

## TL710 Tombo

Tombo Unisex Athleisure Hoodie

Sizes: XS - XXL

Material: 60% cotton/40% polyester.

Weight: 250 gsm

## **Features**

- Brushed back fleece.
- Raglan sleeves.
- Slim fit.
- Three panel jersey lined hood.
- Front pouch pocket.
- Longer length.
- Ribbed cuffs and hem with elastane.
- Tear out label.

| Black | Olive Green | Heather Grey |
|-------|-------------|--------------|