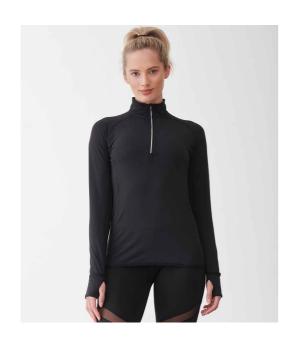

## TL563 Tombo

Tombo Ladies Long Sleeve Zip Neck Performance Top

Sizes: XS - XXL

Material: 88% polyester/12% elastane.

Weight: 190 gsm

## **Features**

- Single jersey with wicking finish.
- Stand up self fabric collar.
- Raglan sleeves with flatlock stitching.
- 1/4 length zip with chin guard and reflective trim.
- Reflective detail on back of shoulder seams.

- Side panels.
- Concealed zip key pocket on left back panel seam, with inner headphone access.
- Thumbholes and fold over cuffs.
- Elasticated bound cuffs and hem.
- Tear out label.

Grey Marl