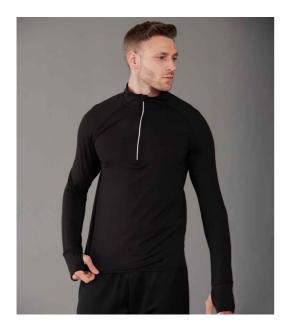

## TL562 Tombo

Tombo Long Sleeve Zip Neck Performance Top

Sizes: Material: Weight: XS - XXL 88% polyester/12% elastane. 190 gsm

## Features

- Single jersey with wicking finish.
- Stand up self fabric collar.
- Raglan sleeves with flatlock stitching.
- 1/4 length zip with chin guard and reflective trim.
- Reflective detail on back of shoulder seams.
- Concealed zip key pocket on left back panel seam, with inner headphone access.
- Side panels.
- Elasticated bound cuffs and hem.
- Thumbholes and fold over cuffs.
- Tear out label.