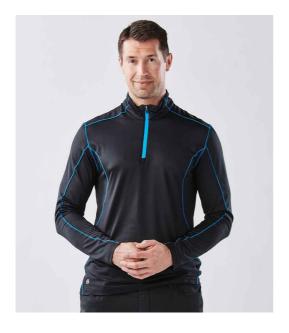

## **TFW1 Stormtech**

Stormtech Pulse Fleece Pullover Zip Neck Top

Sizes: Material: Weight:

•

S - XXL 92% polyester/8% spandex single jersey. 200 gsm

## Features

- H2X-DRY® moisture management fabric.
- Open cuffs and hem.
- Contrast cover stitching.

- Unlined.
- Contrast 1/4 zip with chin guard.
- Branding on right hem.