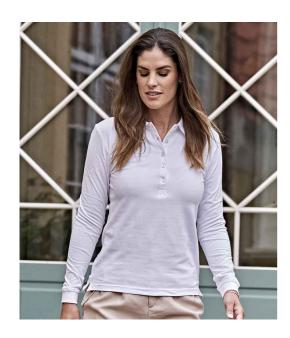

## T146 Tee Jays

Tee Jays Ladies Luxury Stretch Long Sleeve Polo Shirt

Sizes: S - 3XL

95% organic ringspun combed cotton/5% elastane mini

Weight: 215 gsm

## **Features**

• Double pre-shrunk.

Tailored fit.

Flat knit collar with elastane.

Taped neck.

• Five button placket with self colour buttons.

· Side vents.

Self fabric cuffs with elastane.