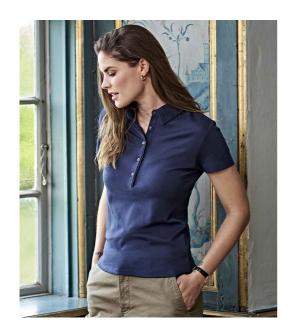

## T1441 Tee Jays

Tee Jays Ladies Pima Cotton Interlock Polo Shirt

Sizes: S - XXL

Material: 100% ringspun combed pima cotton.

Weight: 200 gsm

## **Features**

- Enzyme washed.
- Fitted style.
- Self fabric collar.
- Taped neck and shoulders.
- Five button placket with contrast grey pearlised branded buttons.
- · Reinforced shoulders.
- Twin needle sleeves and hem.