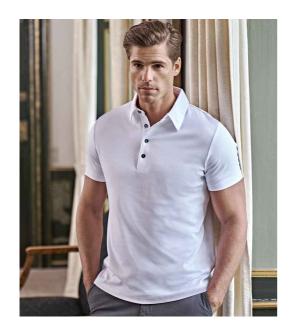

## T1440 Tee Jays

Tee Jays Pima Cotton Interlock Polo Shirt

Sizes: S - 3XL

Material: 100% ringspun combed pima cotton.

Weight: 200 gsm

## **Features**

- Enzyme washed.
- Fitted style.
- Self fabric collar.
- Taped neck and shoulders.
- Four button placket with contrast grey pearlised branded buttons.
- · Reinforced shoulders.
- Twin needle sleeves and hem.