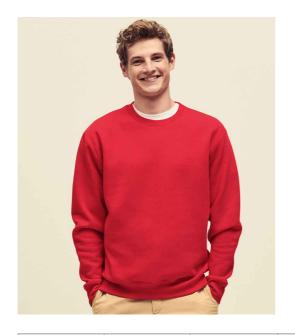

**SSE9 Fruit of the Loom** Fruit of the Loom Premium Drop Shoulder Sweatshirt

Sizes: Material: Weight:

S - 3XL 70% cotton/30% polyester. Heather Grey 260 gsm, Cols 280 gsm

## Features

- Taped neck.
  Twin needle stitching.
- Cotton/elastane ribbed collar, cuffs and hem.