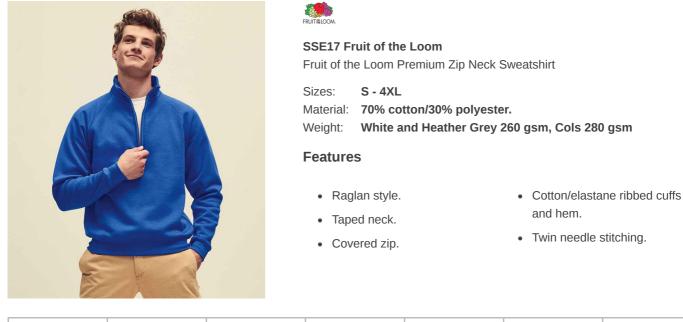

| Black | White | Deep Navy | Royal Blue | Bottle Green | Heather Grey | Red |  |
|-------|-------|-----------|------------|--------------|--------------|-----|--|

## Size conversions

|                 | S     | М     | L     | XL    | XXL   | 3XL   | 4XL   |
|-----------------|-------|-------|-------|-------|-------|-------|-------|
| Size:           | S     | М     | L     | XL    | XXL   | 3XL   | 4XL   |
| Chest (to fit): | 35/37 | 38/40 | 41/43 | 44/46 | 47/49 | 50/52 | 53/55 |

## **Product notices**

Manufacturer code: 620320

\*Black, deep navy and heather grey available in 3XL and 4XL.

Commodity Code: 61102099

Country of origin: Egypt

Colour representation is only as accurate as the web design process allows.