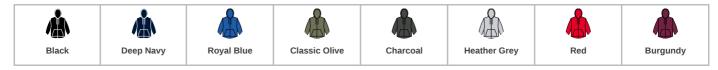

## SSE16 Fruit of the Loom

Fruit of the Loom Premium Zip Hooded Sweatshirt

Sizes: Material: Weight:

•

S - 4XL 70% cotton/30% polyester. Heather Grey 260 gsm, Cols 280 gsm

## **Product notices**

Manufacturer code: 620340

\*Black, charcoal, deep navy, and heather grey available in 3XL and 4XL.

Commodity Code: 61102099

Country of origin: Egypt

Colour representation is only as accurate as the web design process allows.