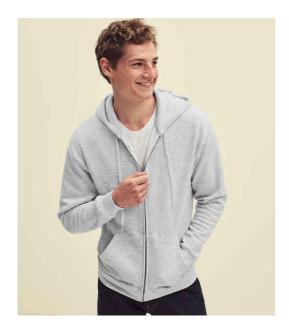

## SSE16 Fruit of the Loom

Fruit of the Loom Premium Zip Hooded Sweatshirt

Sizes: Material: Weight:

•

S - 4XL 70% cotton/30% polyester. Heather Grey 260 gsm, Cols 280 gsm

## Features

- Drop shoulder style.
- Double fabric hood with drawcord.

Taped neck.

• Covered zip.

- Front pouch pockets.
- Cotton/elastane ribbed cuffs
  and hem.
- Twin needle stitching.